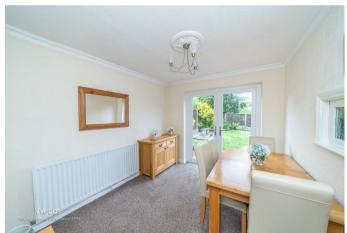

In Brief this home offers: entrance hall with guest WC, an inviting lounge with bow window and stairs to the first floor, separate dining room and fitted kitchen.

On the first floor there are four bedrooms and family bathroom all accessed of the landing.

## **Rooms and Dimensions**

Driveway

**Entrance Hall** 

**Guest WC** 

Lounge

18'0" x 15'8" (5.488 x 4.790)

**Dining Room** 

8'11" x 10'9" (2.732 x 3.292)