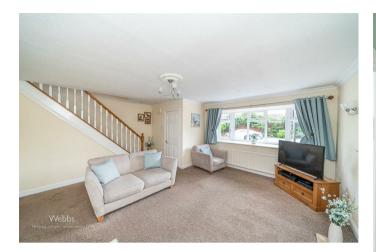

In Brief this home offers: entrance hall with guest WC, an inviting lounge with bow window and stairs to the first floor, separate dining room and fitted kitchen.

On the first floor there are four bedrooms and family bathroom all accessed of the landing.

## **Rooms and Dimensions**

Driveway

**Entrance Hall** 

**Guest WC** 

Lounge

18'0" x 15'8" (5.488 x 4.790)

**Dining Room** 

8'11" x 10'9" (2.732 x 3.292)