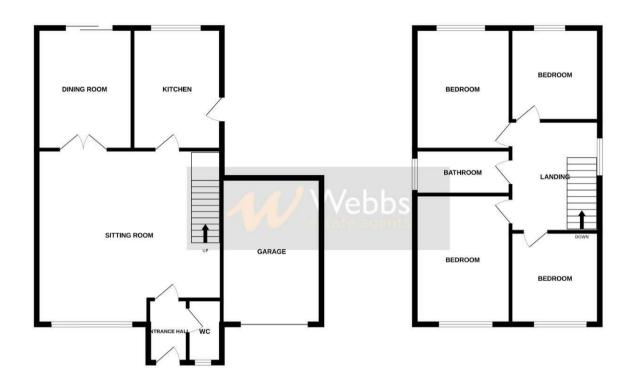

In Brief this home offers: entrance hall with guest WC, an inviting lounge with bow window and stairs to the first floor, separate dining room and fitted kitchen.

On the first floor there are four bedrooms and family bathroom all accessed of the landing.

## **Rooms and Dimensions**

Driveway

**Entrance Hall** 

**Guest WC** 

Lounge

18'0" x 15'8" (5.488 x 4.790)

**Dining Room** 

8'11" x 10'9" (2.732 x 3.292)

Kitchen

8'9" x 10'9" (2.675 x 3.292)

Landing

**Bedroom One** 

11'3" x 9'7" (3.448 x 2.943)

**Bedroom Two** 

10'3" x 9'3" (3.145 x 2.835)

**Bedroom Three** 

7'3" x 7'5" (2.227 x 2.267)

**Bedroom Four** 

7'4" x 6'7" (2.260 x 2.027)

**Family Bathroom** 

5'7" x 11'3" (1.725 x 3.451)

Garage

Rear Garden

GROUND FLOOR 1ST FLOOR