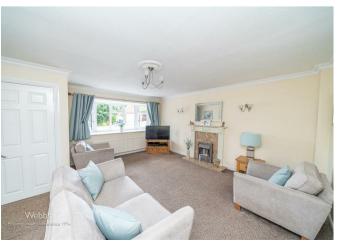

In Brief this home offers: entrance hall with guest WC, an inviting lounge with bow window and stairs to the first floor, separate dining room and fitted kitchen.

On the first floor there are four bedrooms and family bathroom all accessed of the landing.

## **Rooms and Dimensions**

Driveway

**Entrance Hall** 

**Guest WC** 

Lounge

18'0" x 15'8" (5.488 x 4.790)

**Dining Room** 

8'11" x 10'9" (2.732 x 3.292)