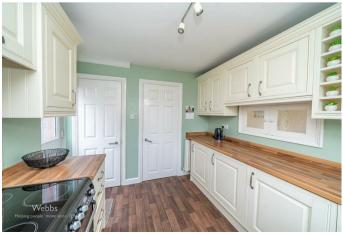

In Brief this home offers: entrance hall with guest WC, an inviting lounge with bow window and stairs to the first floor, separate dining room and fitted kitchen.

On the first floor there are four bedrooms and family bathroom all accessed of the landing.

Kitchen

8'9" x 10'9" (2.675 x 3.292)

Landing

**Bedroom One** 

11'3" x 9'7" (3.448 x 2.943)

**Bedroom Two** 

10'3" x 9'3" (3.145 x 2.835)

**Bedroom Three** 