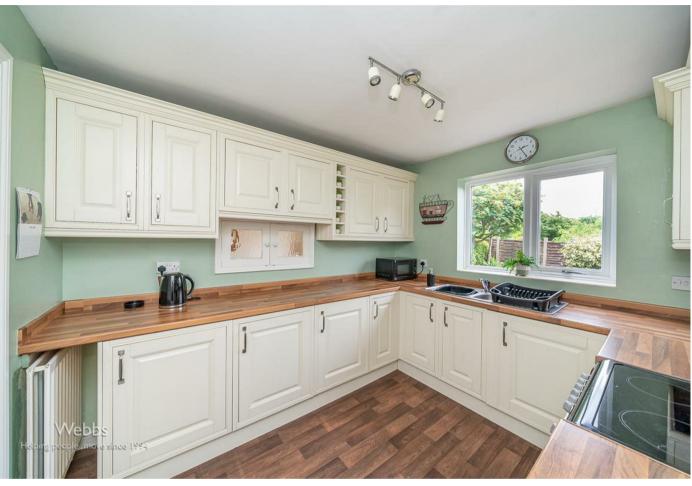

In Brief this home offers: entrance hall with guest WC, an inviting lounge with bow window and stairs to the first floor, separate dining room and fitted kitchen.

On the first floor there are four bedrooms and family bathroom all accessed of the landing.

Kitchen

8'9" x 10'9" (2.675 x 3.292)

Landing

**Bedroom One** 

11'3" x 9'7" (3.448 x 2.943)

**Bedroom Two** 

10'3" x 9'3" (3.145 x 2.835)

**Bedroom Three** 