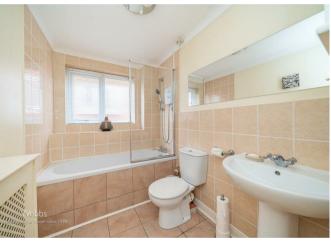

In Brief this home offers: entrance hall with guest WC, an inviting lounge with bow window and stairs to the first floor, separate dining room and fitted kitchen.

On the first floor there are four bedrooms and family bathroom all accessed of the landing.

7'3" x 7'5" (2.227 x 2.267)

**Bedroom Four** 

7'4" x 6'7" (2.260 x 2.027)

**Family Bathroom** 

5'7" x 11'3" (1.725 x 3.451)

Garage

Rear Garden

GROUND FLOOR 1ST FLOOR