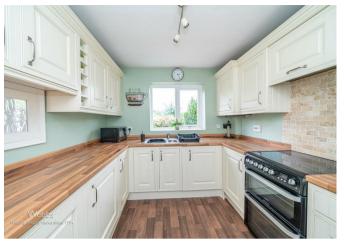

In Brief this home offers: entrance hall with guest WC, an inviting lounge with bow window and stairs to the first floor, separate dining room and fitted kitchen.

On the first floor there are four bedrooms and family bathroom all accessed of the landing.

Kitchen

8'9" x 10'9" (2.675 x 3.292)

Landing

**Bedroom One** 

11'3" x 9'7" (3.448 x 2.943)

**Bedroom Two** 

10'3" x 9'3" (3.145 x 2.835)

**Bedroom Three** 