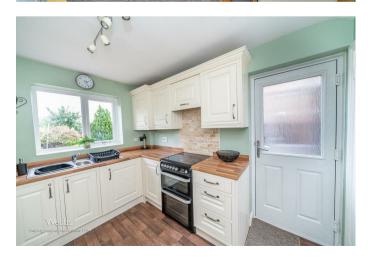

In Brief this home offers: entrance hall with guest WC, an inviting lounge with bow window and stairs to the first floor, separate dining room and fitted kitchen.

On the first floor there are four bedrooms and family bathroom all accessed of the landing.

Kitchen

8'9" x 10'9" (2.675 x 3.292)

Landing

**Bedroom One** 

11'3" x 9'7" (3.448 x 2.943)

**Bedroom Two** 

10'3" x 9'3" (3.145 x 2.835)

**Bedroom Three** 