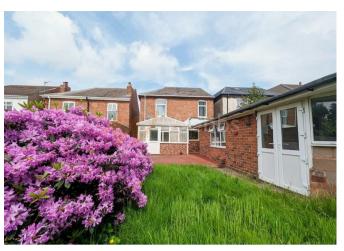

Externally, the property boasts a sizable garden to the rear, with a large outbuilding and store. To the front, there is off road parking for two vehicles.

Further benefiting from gas central heating and double glazing.

## **Key Features**

- Spacious Traditional Detached House
- Lounge, Kitchen & Dining Room
- Three Generous Bedrooms
- Two Large Outbuildings
- Driveway to Front

- Porch & Entrance Hallway
- Conservatory & WC
- Shower Room
- Sizable Rear Garden
- Close to Amenities & Major Road Networks