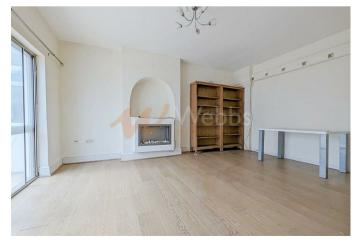

#### PROPERTY DETAILS:

Porch

7'0" x 2'10" (2.137 x 0.865)

**Reception Hallway** 

14'2" (5'8" min) x 10'4" (4'5" min) (4.336 (1.745 min) x 3.154 (1.356 min))

Storage

11'4" x 2'6" (3.457 x 0.786)

Lounge

 $14'6" (13'5" min) \times 14'5"$  into bay (10'10" min) (4.420 (4.095 min) x 4.396 into bay (3.311 min))

Kitchen

10'4" x 9'10" (3.153 x 3.015)

**Dining Room** 

16'3" x 11'5" (4.966 x 3.484)

Conservatory

10'2" x 9'11" (3.124 x 3.034)