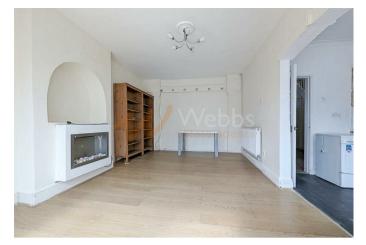

#### PROPERTY DETAILS:

Porch

7'0" x 2'10" (2.137 x 0.865)

**Reception Hallway** 

14'2" (5'8" min) x 10'4" (4'5" min) (4.336 (1.745 min) x 3.154 (1.356 min))

Storage

11'4" x 2'6" (3.457 x 0.786)

Lounge

 $14'6" (13'5" min) \times 14'5"$  into bay (10'10" min) (4.420 (4.095 min) x 4.396 into bay (3.311 min))

Kitchen

10'4" x 9'10" (3.153 x 3.015)

**Dining Room** 

16'3" x 11'5" (4.966 x 3.484)

Conservatory

10'2" x 9'11" (3.124 x 3.034)