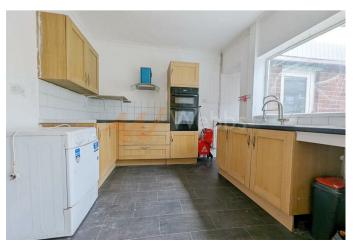

#### PROPERTY DETAILS:

Porch

7'0" x 2'10" (2.137 x 0.865)

**Reception Hallway** 

14'2" (5'8" min) x 10'4" (4'5" min) (4.336 (1.745 min) x 3.154 (1.356 min))

Storage

11'4" x 2'6" (3.457 x 0.786)

Lounge

 $14'6" (13'5" min) \times 14'5"$  into bay (10'10" min) (4.420 (4.095 min) x 4.396 into bay (3.311 min))

Kitchen

10'4" x 9'10" (3.153 x 3.015)

**Dining Room** 

16'3" x 11'5" (4.966 x 3.484)

Conservatory

10'2" x 9'11" (3.124 x 3.034)