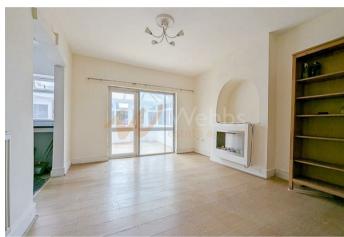

#### PROPERTY DETAILS:

Porch

7'0" x 2'10" (2.137 x 0.865)

**Reception Hallway** 

14'2" (5'8" min) x 10'4" (4'5" min) (4.336 (1.745 min) x 3.154 (1.356 min))

Storage

11'4" x 2'6" (3.457 x 0.786)

Lounge

 $14'6" (13'5" min) \times 14'5"$  into bay (10'10" min) (4.420 (4.095 min) x 4.396 into bay (3.311 min))

Kitchen

10'4" x 9'10" (3.153 x 3.015)

**Dining Room** 

16'3" x 11'5" (4.966 x 3.484)

Conservatory

10'2" x 9'11" (3.124 x 3.034)