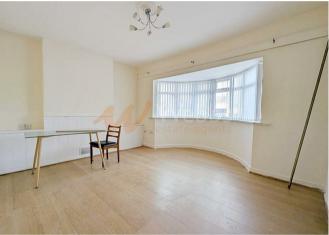

 $14'6" (13'5" min) \times 14'5"$  into bay (10'10" min) (4.420 (4.095 min) x 4.396 into bay (3.311 min))

Kitchen

10'4" x 9'10" (3.153 x 3.015)

**Dining Room** 

16'3" x 11'5" (4.966 x 3.484)

Conservatory

10'2" x 9'11" (3.124 x 3.034)