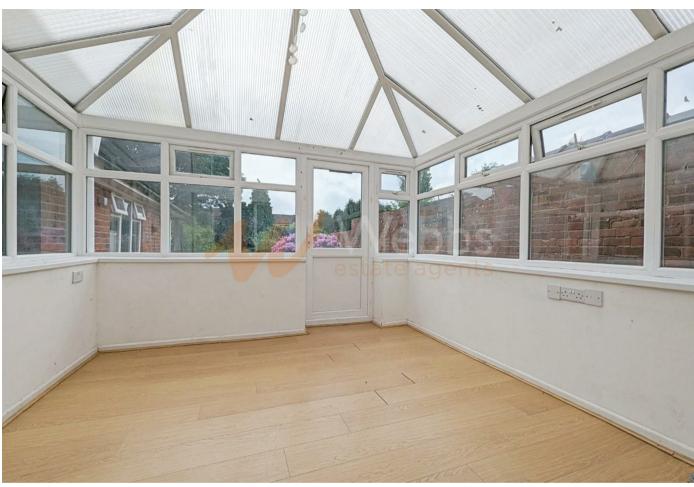

 $14'6" (13'5" min) \times 14'5"$  into bay (10'10" min) (4.420 (4.095 min) x 4.396 into bay (3.311 min))

Kitchen

10'4" x 9'10" (3.153 x 3.015)

**Dining Room** 

16'3" x 11'5" (4.966 x 3.484)

Conservatory

10'2" x 9'11" (3.124 x 3.034)