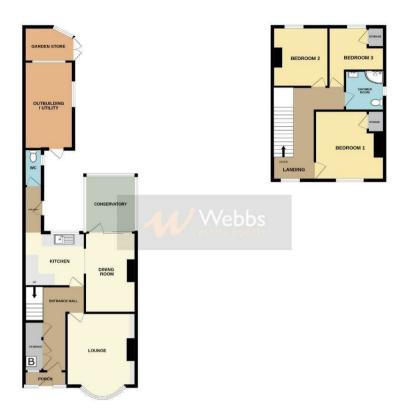

### **Rooms and Dimensions**

#### PROPERTY DETAILS:

Porch

7'0" x 2'10" (2.137 x 0.865)

**Reception Hallway** 

14'2" (5'8" min) x 10'4" (4'5" min) (4.336 (1.745 min) x 3.154 (1.356 min))

Storage

11'4" x 2'6" (3.457 x 0.786)

Lounge

 $14'6" (13'5" min) \times 14'5"$  into bay (10'10" min) (4.420 (4.095 min) x 4.396 into bay (3.311 min))

Kitchen

10'4" x 9'10" (3.153 x 3.015)

**Dining Room** 

16'3" x 11'5" (4.966 x 3.484)

Conservatory

10'2" x 9'11" (3.124 x 3.034)

Inner Hall

5'0" x 2'7" (1.536 x 0.791)

#### WC

7'11" x 2'7" (2.424 x 0.793)

Landing

16'1" (7'0" min) x 11'0" (4.904 (2.149 min) x 3.355)

Bedroom One

14'6" (12'4" min) x 11'2" (4.439 (3.772 min) x 3.427)

Bedroom Two

12'11" x 10'4" (9'6" min) (3.960 x 3.172 (2.907 min))

Bedroom Three

13'3" (8'10" min) x 10'7" (2'9" min) (4.061 (2.698 min) x 3.229 (0.845 min))

Shower Room

8'2" x 7'1" (2.511 x 2.166)

Outbuilding / Utility

18'2" x 7'11" (5.544 x 2.414)

**Garden Store** 

8'7" x 8'1" (2.639 x 2.477)

Please Note

GROUND FLOOR 1ST FLOOR

White every sciency has been made to ensure the accuracy of the floorpian contained here, measurements of doors, visitatives, rooms and any other litems are approximate and no responsibility is taken for any emotiorisation or anti-statement. This gain is for illustrative purposes cony and abroad to stude dis south by any prospective purchaser. The enrices, systems and specialises because have not been insided and no guarantee as to their descriptions of the processing of