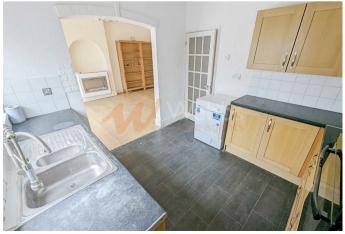

#### PROPERTY DETAILS:

Porch

7'0" x 2'10" (2.137 x 0.865)

**Reception Hallway** 

14'2" (5'8" min) x 10'4" (4'5" min) (4.336 (1.745 min) x 3.154 (1.356 min))

Storage

11'4" x 2'6" (3.457 x 0.786)

Lounge

 $14'6" (13'5" min) \times 14'5"$  into bay (10'10" min) (4.420 (4.095 min) x 4.396 into bay (3.311 min))

Kitchen

10'4" x 9'10" (3.153 x 3.015)

**Dining Room** 

16'3" x 11'5" (4.966 x 3.484)

Conservatory

10'2" x 9'11" (3.124 x 3.034)