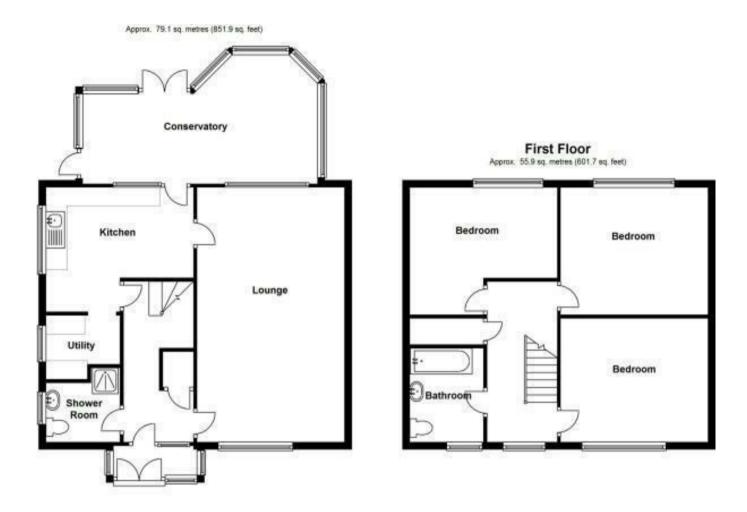

## **Rooms and Dimensions**

**ENTRANCE PORCH** 

**ENTRANCE HALLWAY** 

**GUEST WC** 

LOUNGE

22'7 x 13'3 (6.88m x 4.04m)

**KITCHEN** 

13'5 x 11'11 (4.09m x 3.63m)

**UTILITY ROOM** 

P SHAPED CONSERVATORY

20'9 x 11'6 (6.32m x 3.51m)

**LANDING** 

BEDROOM ONE

11'0 x 13'3 (3.35m x 4.04m)

**BEDROOM TWO** 

13'5 x 11'1 (4.09m x 3.38m)

BEDROOM THREE

12'6 x 11"4 (3.81m x 3.35m'1.22m)

BATHROOM

**DETACHED GARAGE** 

17'3 x 9'0 (5.26m x 2.74m)

**REAR GARDEN** 

Identification checks - C

Total area: approx. 135.0 sq. metres (1453.6 sq. feet)