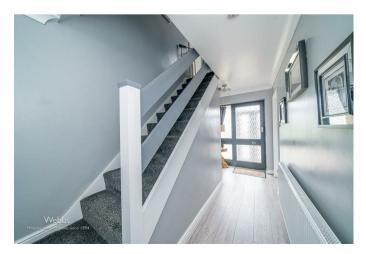

## **Rooms and Dimensions**

**ENTRANCE PORCH** 

**ENTRANCE HALLWAY** 

**GUEST WC** 

LOUNGE

22'7 x 13'3 (6.88m x 4.04m)

**KITCHEN** 

13'5 x 11'11 (4.09m x 3.63m)