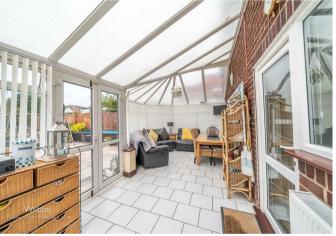

**UTILITY ROOM** 

P SHAPED CONSERVATORY

20'9 x 11'6 (6.32m x 3.51m)

**LANDING** 

BEDROOM ONE

11'0 x 13'3 (3.35m x 4.04m)

**BEDROOM TWO** 

13'5 x 11'1 (4.09m x 3.38m)