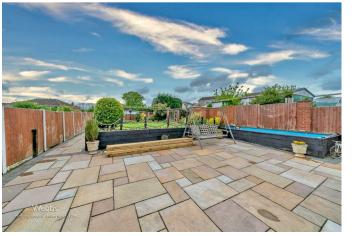

Webbs Estate Agents, have pleasure in offering this well-presented DECEPTIVELY SPACIOUS detached family home, situated in a popular location, being close to all local amenities and good schools. Briefly comprising: entrance porch, through hallway, shower room, lounge, REFITTED kitchen, utility room and full-width conservatory. On the first floor, the landing leads to three double bedrooms and a family bathroom. Externally there is an ample private driveway that provides off-road parking for several vehicles, a fore garden, a garage and a generous landscaped rear garden.

BEDROOM THREE

12'6 x 11"4 (3.81m x 3.35m'1.22m)

BATHROOM

**DETACHED GARAGE** 

17'3 x 9'0 (5.26m x 2.74m)

**REAR GARDEN** 

Identification checks - C

Total area: approx. 135.0 sq. metres (1453.6 sq. feet)