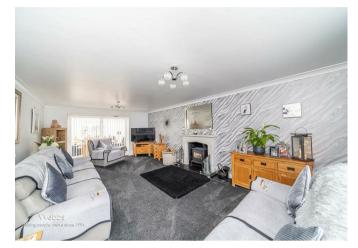

## **Rooms and Dimensions**

**ENTRANCE PORCH** 

**ENTRANCE HALLWAY** 

**GUEST WC** 

LOUNGE

22'7 x 13'3 (6.88m x 4.04m)

**KITCHEN** 

13'5 x 11'11 (4.09m x 3.63m)