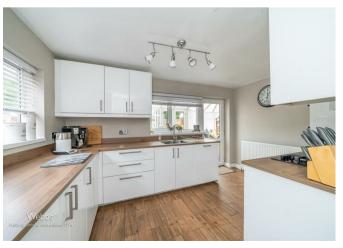

## **Rooms and Dimensions**

**ENTRANCE PORCH** 

**ENTRANCE HALLWAY** 

**GUEST WC** 

LOUNGE

22'7 x 13'3 (6.88m x 4.04m)

**KITCHEN** 

13'5 x 11'11 (4.09m x 3.63m)