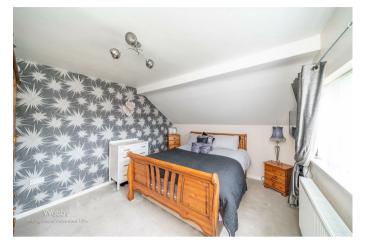

**UTILITY ROOM** 

P SHAPED CONSERVATORY

20'9 x 11'6 (6.32m x 3.51m)

**LANDING** 

BEDROOM ONE

11'0 x 13'3 (3.35m x 4.04m)

**BEDROOM TWO** 

13'5 x 11'1 (4.09m x 3.38m)

BEDROOM THREE

12'6 x 11"4 (3.81m x 3.35m'1.22m)

BATHROOM

**DETACHED GARAGE** 

17'3 x 9'0 (5.26m x 2.74m)

**REAR GARDEN** 

Identification checks - C

Total area: approx. 135.0 sq. metres (1453.6 sq. feet)