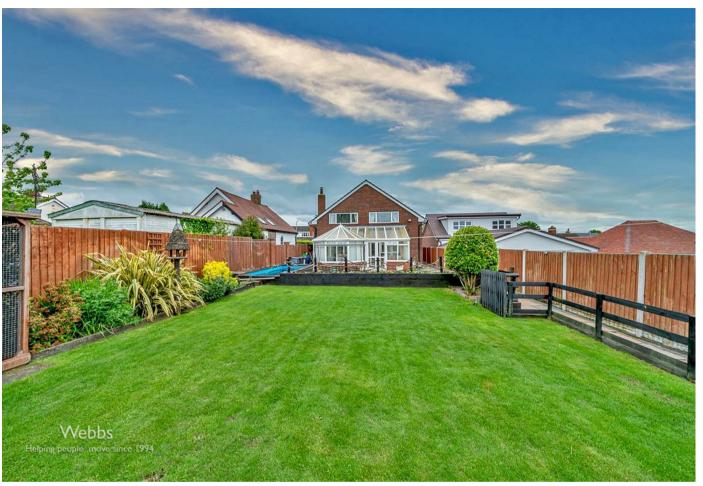

Webbs Estate Agents, have pleasure in offering this well-presented DECEPTIVELY SPACIOUS detached family home, situated in a popular location, being close to all local amenities and good schools. Briefly comprising: entrance porch, through hallway, shower room, lounge, REFITTED kitchen, utility room and full-width conservatory. On the first floor, the landing leads to three double bedrooms and a family bathroom. Externally there is an ample private driveway that provides off-road parking for several vehicles, a fore garden, a garage and a generous landscaped rear garden.

BEDROOM THREE

12'6 x 11"4 (3.81m x 3.35m'1.22m)

BATHROOM

**DETACHED GARAGE** 

17'3 x 9'0 (5.26m x 2.74m)

**REAR GARDEN** 

Identification checks - C

Total area: approx. 135.0 sq. metres (1453.6 sq. feet)