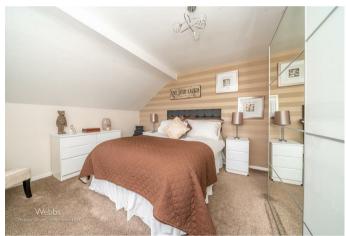

**UTILITY ROOM** 

P SHAPED CONSERVATORY

20'9 x 11'6 (6.32m x 3.51m)

**LANDING** 

BEDROOM ONE

11'0 x 13'3 (3.35m x 4.04m)

**BEDROOM TWO** 

13'5 x 11'1 (4.09m x 3.38m)

BEDROOM THREE

12'6 x 11"4 (3.81m x 3.35m'1.22m)

BATHROOM

**DETACHED GARAGE** 

17'3 x 9'0 (5.26m x 2.74m)

**REAR GARDEN** 

Identification checks - C

Total area: approx. 135.0 sq. metres (1453.6 sq. feet)