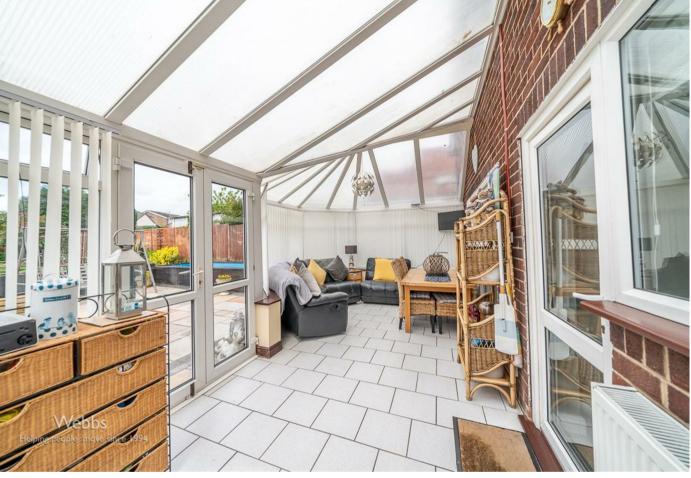

Webbs Estate Agents, have pleasure in offering this well-presented DECEPTIVELY SPACIOUS detached family home, situated in a popular location, being close to all local amenities and good schools. Briefly comprising: entrance porch, through hallway, shower room, lounge, REFITTED kitchen, utility room and full-width conservatory. On the first floor, the landing leads to three double bedrooms and a family bathroom. Externally there is an ample private driveway that provides off-road parking for several vehicles, a fore garden, a garage and a generous landscaped rear garden.

**UTILITY ROOM** 

P SHAPED CONSERVATORY

20'9 x 11'6 (6.32m x 3.51m)

LANDING

**BEDROOM ONE** 

11'0 x 13'3 (3.35m x 4.04m)

**BEDROOM TWO** 

13'5 x 11'1 (4.09m x 3.38m)