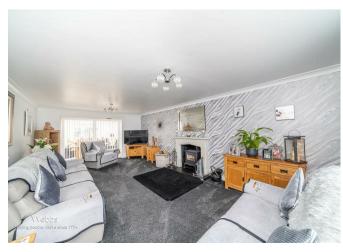

## **Rooms and Dimensions**

**ENTRANCE PORCH** 

**ENTRANCE HALLWAY** 

**GUEST WC** 

LOUNGE

22'7 x 13'3 (6.88m x 4.04m)

**KITCHEN** 

13'5 x 11'11 (4.09m x 3.63m)