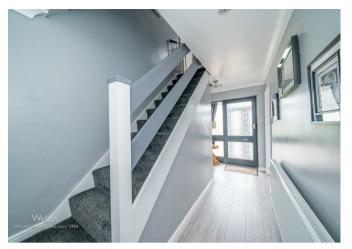

## **Rooms and Dimensions**

**ENTRANCE PORCH** 

**ENTRANCE HALLWAY** 

**GUEST WC** 

LOUNGE

22'7 x 13'3 (6.88m x 4.04m)

**KITCHEN** 

13'5 x 11'11 (4.09m x 3.63m)