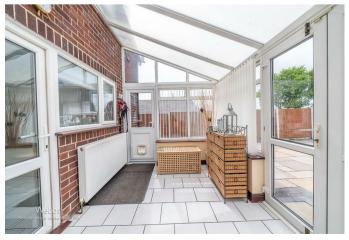

**UTILITY ROOM** 

P SHAPED CONSERVATORY

20'9 x 11'6 (6.32m x 3.51m)

LANDING

**BEDROOM ONE** 

11'0 x 13'3 (3.35m x 4.04m)

**BEDROOM TWO** 

13'5 x 11'1 (4.09m x 3.38m)