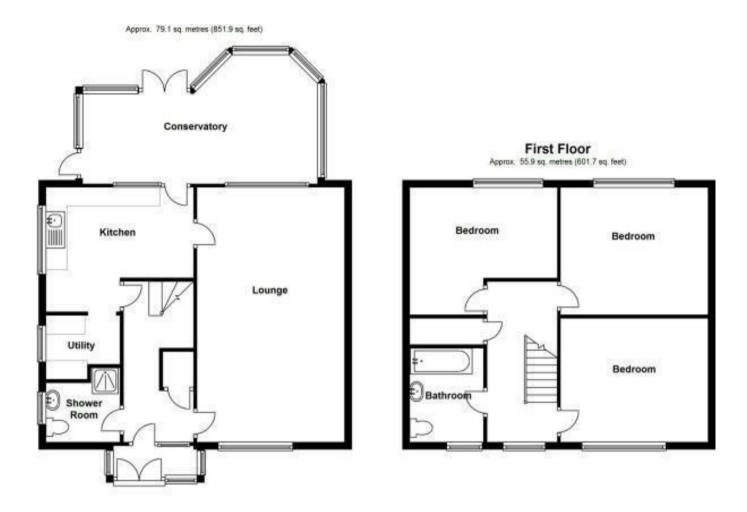

## **Rooms and Dimensions**

**ENTRANCE PORCH** 

**ENTRANCE HALLWAY** 

**GUEST WC** 

LOUNGE

22'7 x 13'3 (6.88m x 4.04m)

**KITCHEN** 

13'5 x 11'11 (4.09m x 3.63m)

**UTILITY ROOM** 

P SHAPED CONSERVATORY

20'9 x 11'6 (6.32m x 3.51m)

LANDING

**BEDROOM ONE** 

11'0 x 13'3 (3.35m x 4.04m)

**BEDROOM TWO** 

13'5 x 11'1 (4.09m x 3.38m)

**BEDROOM THREE** 

12'6 x 11"4 (3.81m x 3.35m'1.22m)

**BATHROOM** 

**DETACHED GARAGE** 

17'3 x 9'0 (5.26m x 2.74m)

**REAR GARDEN** 

Total area: approx. 135.0 sq. metres (1453.6 sq. feet)

Webbs Estate Agents - endeavour to maintain accurate depictions of properties in Virtual Tours, Floor Plans and descriptions, however, these are intended only as a guide and purchasers must satisfy themselves by personal inspection.