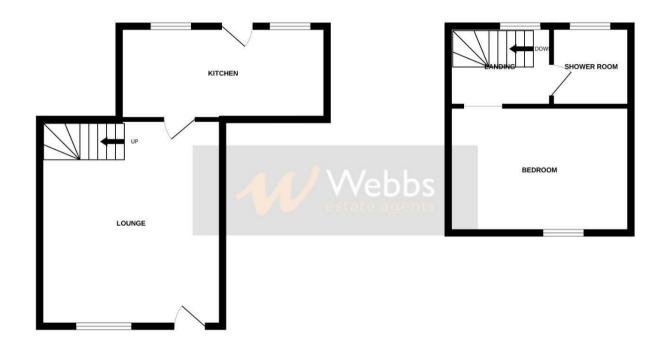

## **Rooms and Dimensions**

AWAITING VENDOR APPROVAL

LIVING ROOM

14'4 x 9'7 (4.37m x 2.92m)

FITTED KITCHEN

14'8 x 5'1 (4.47m x 1.55m)

**LANDING** 

**DOUBLE BEDROOM** 

9'0 x 9'6 (2.74m x 2.90m)

**SHOWER ROOM** 

STUNNING LANDSCAPED GARDEN

**SUMMER HOUSE** 

## TOTAL FLOOR AREA: 627 sq.ft. (58.2 sq.m.) approx.

Whits every attempt has been made to ensure the eccusion of the floorpion contained here, measurements of doors, withouts, fromised any other items are approximate and not respectablely to the respectable to their operations of the respectable to the respectab