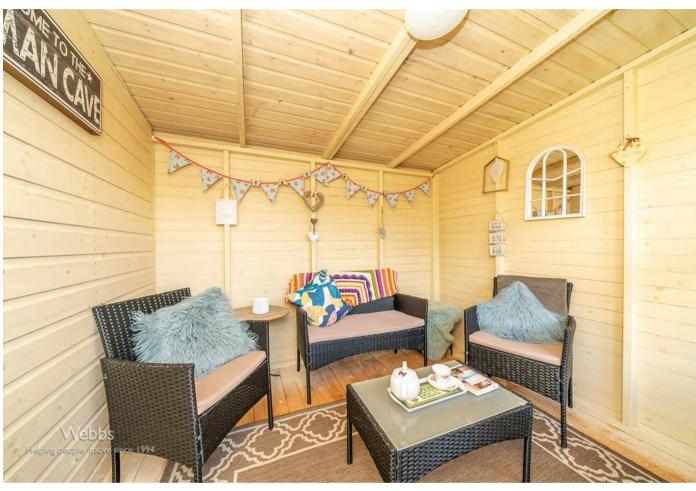

Webbs Estate Agents are pleased to offer for sale a STUNNING COTTAGE in the village of Penkridge, which lies in the heart of the Village, offering excellent access to local shops and amenities, having excellent transport links. Ideal Buy To Let Investment or First Time Buyer Purchase. In brief, consisting a lounge with an original fireplace, REFITTED kitchen with integrated appliances, a landing leading to a double bedroom and REFITTED shower room. Externally there is a stunning landscaped garden with a summer house/home office. VIEWING STRONGLY ADVISED

9'0 x 9'6 (2.74m x 2.90m)

**SHOWER ROOM** 

STUNNING LANDSCAPED GARDEN

**SUMMER HOUSE** 