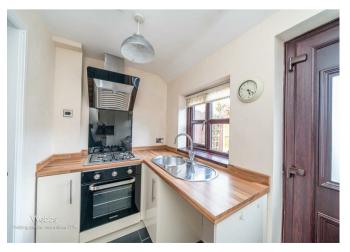

Webbs Estate Agents are pleased to offer for sale a STUNNING COTTAGE in the village of Penkridge, which lies in the heart of the Village, offering excellent access to local shops and amenities, having excellent transport links. Ideal Buy To Let Investment or First Time Buyer Purchase. In brief, consisting a lounge with an original fireplace, REFITTED kitchen with integrated appliances, a landing leading to a double bedroom and REFITTED shower room. Externally there is a stunning landscaped garden with a summer house/home office. VIEWING STRONGLY ADVISED

## **Rooms and Dimensions**

AWAITING VENDOR APPROVAL

LIVING ROOM

14'4 x 9'7 (4.37m x 2.92m)

FITTED KITCHEN

14'8 x 5'1 (4.47m x 1.55m)

**LANDING** 

**DOUBLE BEDROOM** 