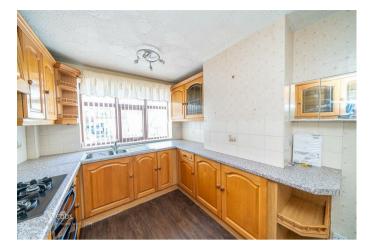

## **Rooms and Dimensions**

**ENTRANCE HALLWAY** 

**SPACIOUS LOUNGE** 

18'11" x 10'6" (5.776m x 3.213m)

**BREAKFAST KITCHEN** 

11'6" x 8'5" (3.509m x 2.570m)

**BEDROOM ONE** 

13'11" x 10'0" (4.256 x 3.070m)