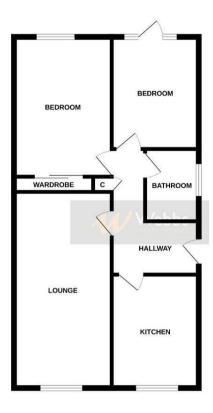

## **Rooms and Dimensions**

**ENTRANCE HALLWAY** 

**SPACIOUS LOUNGE** 

18'11" x 10'6" (5.776m x 3.213m)

**BREAKFAST KITCHEN** 

11'6" x 8'5" (3.509m x 2.570m)

**BEDROOM ONE** 

13'11" x 10'0" (4.256 x 3.070m)

**BEDROOM TWO** 

10'11" x 8'11" (3.340m x 2.728m)

**SHOWER ROOM** 

7'5" x 5'6" (2.263m x 1.689m)

FRONT AND REAR GARDENS

**GARAGE AND DRIVEWAY** 

Identification checks - C

What every strengt has been made to ensure the accuracy of the Scoplan contained here, measurements of down, verdown, comits and any other items are approximate and no responsibility to laten for any error, entistation or institutienness. This plais is to illustrative purposes only and should be used as such by any prospective purchaser. The encircles, systems and applicances shown have not been tested and no quarantee as to their operation of their posterior provides of the property of their operations.