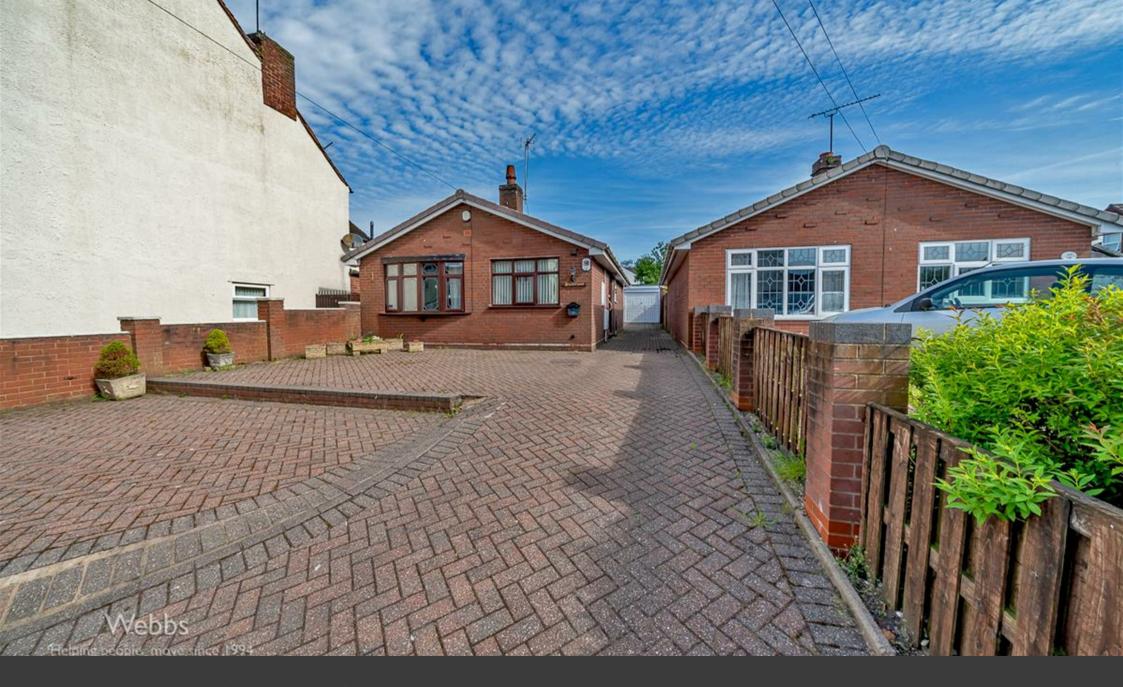

## **Summary**

\*\* DETACHED BUNGALOW \*\* TWO DOUBLE BEDROOMS \*\* BREAKFAST KITCHEN \*\* CLOSE TO LOCAL SHOPS AND AMENITIES \*\* SPACIOUS LOUNGE \*\* SHOWER ROOM \*\* FRONT AND REAR GARDENS \*\* DETACHED GARAGE AND DRIVEWAY \*\* CHAIN FREE \*\* Webbs Estate Agents are pleased to offer for sale a spacious detached bungalow in the popular location of Heath Hayes, offering easy

access to local shops, amenities and excellent transport links.

In brief consisting of an entrance hallway, breakfast kitchen, spacious lounge, two double bedrooms, and shower room, externally the property has a low maintenance rear garden, ample off-road parking via detached garage and driveway, OFFERED CHAIN FREE VIEWING VIA AGENT ON 01543 468846

**BEDROOM TWO** 

10'11" x 8'11" (3.340m x 2.728m)

**SHOWER ROOM** 

7'5" x 5'6" (2.263m x 1.689m)

FRONT AND REAR GARDENS

**GARAGE AND DRIVEWAY** 

Identification checks - C

What every strengt has been made to ensure the accuracy of the Scoplan contained here, measurements of down, verdown, comits and any other items are approximate and no responsibility to laten for any error, entistation or institutienness. This plais is to illustrative purposes only and should be used as such by any prospective purchaser. The encircles, systems and applicances shown have not been tested and no quarantee as to their operation of their posterior provides of the property of their operations.