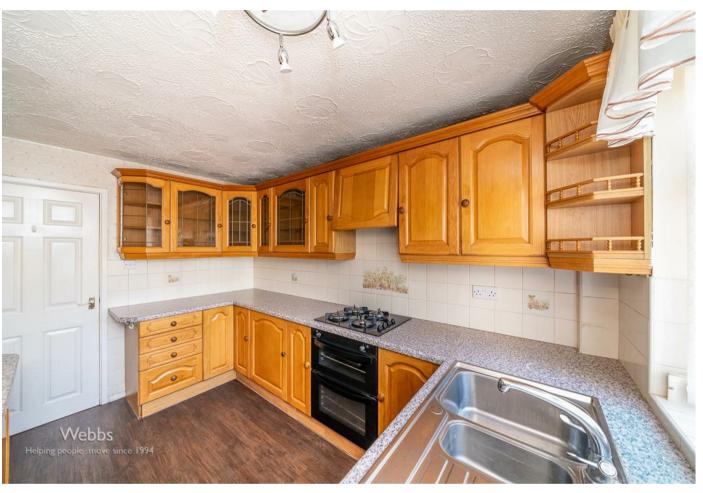

## **Rooms and Dimensions**

**ENTRANCE HALLWAY** 

**SPACIOUS LOUNGE** 

18'11" x 10'6" (5.776m x 3.213m)

**BREAKFAST KITCHEN** 

11'6" x 8'5" (3.509m x 2.570m)

**BEDROOM ONE** 

13'11" x 10'0" (4.256 x 3.070m)