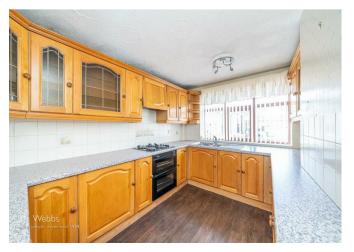

## **Rooms and Dimensions**

**ENTRANCE HALLWAY** 

**SPACIOUS LOUNGE** 

18'11" x 10'6" (5.776m x 3.213m)

**BREAKFAST KITCHEN** 

11'6" x 8'5" (3.509m x 2.570m)

**BEDROOM ONE** 

13'11" x 10'0" (4.256 x 3.070m)