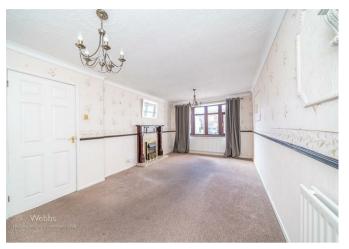

## **Rooms and Dimensions**

**ENTRANCE HALLWAY** 

**SPACIOUS LOUNGE** 

18'11" x 10'6" (5.776m x 3.213m)

**BREAKFAST KITCHEN** 

11'6" x 8'5" (3.509m x 2.570m)

**BEDROOM ONE** 

13'11" x 10'0" (4.256 x 3.070m)