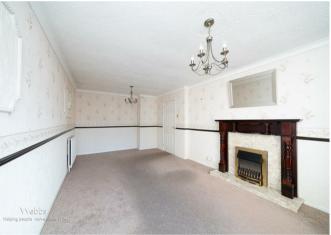

## **Rooms and Dimensions**

**ENTRANCE HALLWAY** 

**SPACIOUS LOUNGE** 

18'11" x 10'6" (5.776m x 3.213m)

**BREAKFAST KITCHEN** 

11'6" x 8'5" (3.509m x 2.570m)

**BEDROOM ONE** 

13'11" x 10'0" (4.256 x 3.070m)