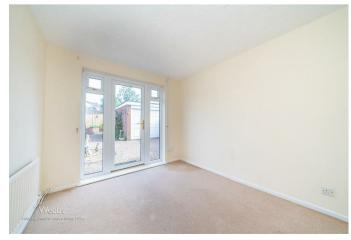

## **Rooms and Dimensions**

**ENTRANCE HALLWAY** 

**SPACIOUS LOUNGE** 

18'11" x 10'6" (5.776m x 3.213m)

**BREAKFAST KITCHEN** 

11'6" x 8'5" (3.509m x 2.570m)

**BEDROOM ONE** 

13'11" x 10'0" (4.256 x 3.070m)