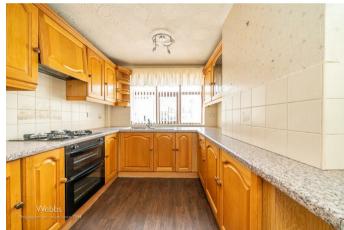

## **Rooms and Dimensions**

**ENTRANCE HALLWAY** 

**SPACIOUS LOUNGE** 

18'11" x 10'6" (5.776m x 3.213m)

**BREAKFAST KITCHEN** 

11'6" x 8'5" (3.509m x 2.570m)

**BEDROOM ONE** 

13'11" x 10'0" (4.256 x 3.070m)