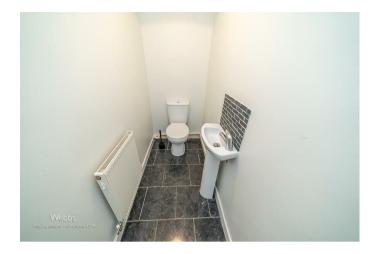

## **Rooms and Dimensions**

AWAITING VENDOR APPROVAL

THROUGH HALLWAY

**GUEST WC** 

MODERN KITCHEN

9'9" x 8'1" (2.99m x 2.48m)

**SPACIOUS LOUNGE DINER** 

14'4" x 14'9" (4.38m x 4.52m)