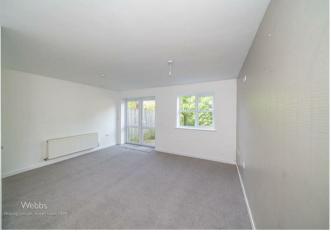

## **Rooms and Dimensions**

AWAITING VENDOR APPROVAL

THROUGH HALLWAY

**GUEST WC** 

MODERN KITCHEN

9'9" x 8'1" (2.99m x 2.48m)

**SPACIOUS LOUNGE DINER** 

14'4" x 14'9" (4.38m x 4.52m)