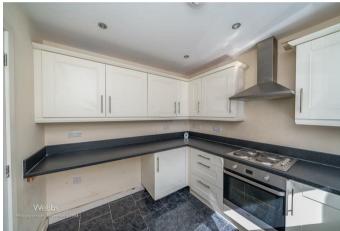

## **Rooms and Dimensions**

AWAITING VENDOR APPROVAL

THROUGH HALLWAY

**GUEST WC** 

MODERN KITCHEN

9'9" x 8'1" (2.99m x 2.48m)

**SPACIOUS LOUNGE DINER** 

14'4" x 14'9" (4.38m x 4.52m)