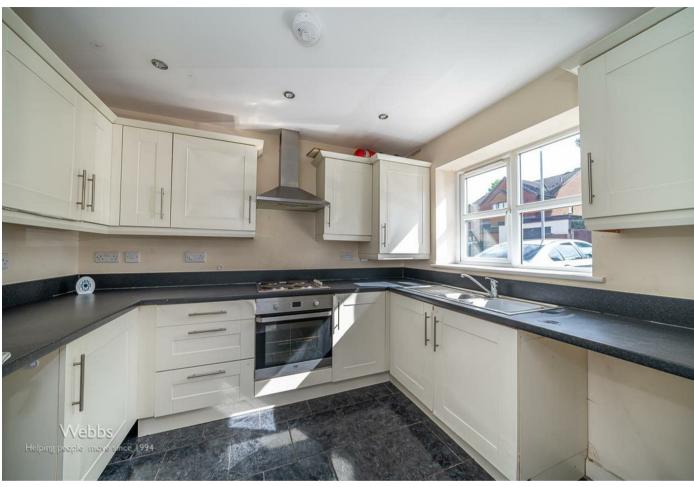

## **Rooms and Dimensions**

AWAITING VENDOR APPROVAL

THROUGH HALLWAY

**GUEST WC** 

MODERN KITCHEN

9'9" x 8'1" (2.99m x 2.48m)

**SPACIOUS LOUNGE DINER** 

14'4" x 14'9" (4.38m x 4.52m)