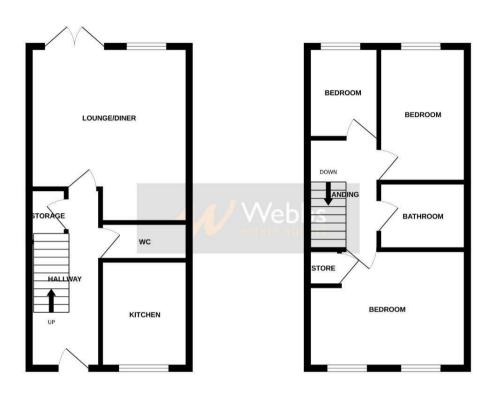

## **Rooms and Dimensions**

AWAITING VENDOR APPROVAL

THROUGH HALLWAY

**GUEST WC** 

MODERN KITCHEN

9'9" x 8'1" (2.99m x 2.48m)

**SPACIOUS LOUNGE DINER** 

14'4" x 14'9" (4.38m x 4.52m)

**LANDING** 

**BEDROOM ONE** 

14'11" x 9'3" (4.55m x 2.84m)

**BEDROOM TWO** 

11'9" x 8'0" (3.59m x 2.45m)

**BEDROOM THREE** 

8'5" x 6'5" (2.59m x 1.98m)

**FAMILY BATHROOM** 

**PRIVATE DRIVEWAY** 

LANDSCAPED GARDEN

GROUND FLOOR 1ST FLOOR

Whats every attempt has been made to crisure the accuracy of the floorplan contained here, measurements of doors, windows, rooms and any other tems are approximate and no responsibility to stake for any error, omission or mis-statement. This plan is for libstrative purposes only and should be used as such by any prospective purchaser. The senters, systems and appliances shown have not be not be the staked and no guarantee as to their operability or efficiency can be given.