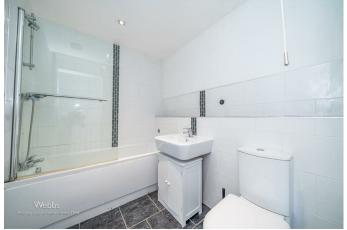

**LANDING** 

**BEDROOM ONE** 

14'11" x 9'3" (4.55m x 2.84m)

**BEDROOM TWO** 

11'9" x 8'0" (3.59m x 2.45m)

**BEDROOM THREE** 

8'5" x 6'5" (2.59m x 1.98m)

**FAMILY BATHROOM** 