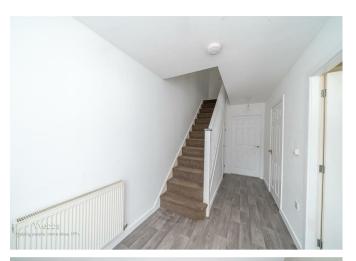

## **Rooms and Dimensions**

AWAITING VENDOR APPROVAL

THROUGH HALLWAY

**GUEST WC** 

MODERN KITCHEN

9'9" x 8'1" (2.99m x 2.48m)

**SPACIOUS LOUNGE DINER** 

14'4" x 14'9" (4.38m x 4.52m)