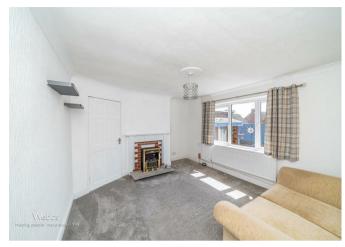

## **Rooms and Dimensions**

AWAITING VENDOR APPROVAL

THROUGH HALLWAY

**SPACIOUS LOUNGE** 

12'7" x 11'5" (3.86m x 3.48m)

**KITCHEN DINER** 

12'3" x 9'2" (3.74m x 2.80m)

**BEDROOM ONE** 