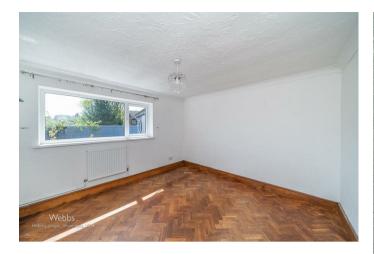

## **Rooms and Dimensions**

AWAITING VENDOR APPROVAL

THROUGH HALLWAY

**SPACIOUS LOUNGE** 

12'7" x 11'5" (3.86m x 3.48m)

**KITCHEN DINER** 

12'3" x 9'2" (3.74m x 2.80m)

**BEDROOM ONE** 