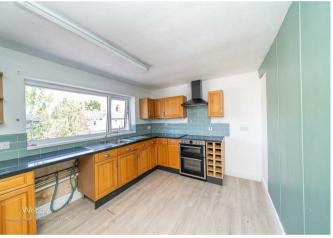

## **Rooms and Dimensions**

AWAITING VENDOR APPROVAL

THROUGH HALLWAY

**SPACIOUS LOUNGE** 

12'7" x 11'5" (3.86m x 3.48m)

**KITCHEN DINER** 

12'3" x 9'2" (3.74m x 2.80m)

**BEDROOM ONE** 