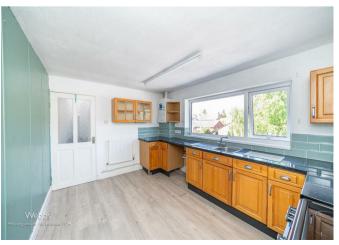

## **Rooms and Dimensions**

AWAITING VENDOR APPROVAL

THROUGH HALLWAY

**SPACIOUS LOUNGE** 

12'7" x 11'5" (3.86m x 3.48m)

**KITCHEN DINER** 

12'3" x 9'2" (3.74m x 2.80m)

**BEDROOM ONE** 