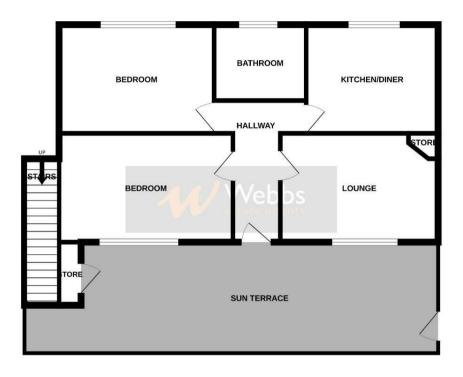

## **Rooms and Dimensions**

AWAITING VENDOR APPROVAL

THROUGH HALLWAY

**SPACIOUS LOUNGE** 

12'7" x 11'5" (3.86m x 3.48m)

**KITCHEN DINER** 

12'3" x 9'2" (3.74m x 2.80m)

**BEDROOM ONE** 

14'2" x 9'1" (4.34m x 2.79m)

**BEDROOM TWO** 

11'10" x 11'6" (3.63m x 3.53m)

REFITTED FAMILY BATHROOM

6'9" x 6'2" (2.08m x 1.88m)

TERRACED BALCONY

**PARKING** 

**Material Information WB** 

## **GROUND FLOOR**

Whits every attempt has been made to ensure the accuracy of the footplan contained here, measurements of doors, vindoors, comman and not probe times are approximate and no responsibility to state in real years, emission or mis-statement. This plan is for illustrative purposes only and should be used as such by any prospective purchaser. The services, systems and appliances shown have not be nested and no guarantee as to their operability or efficiency; can be given.