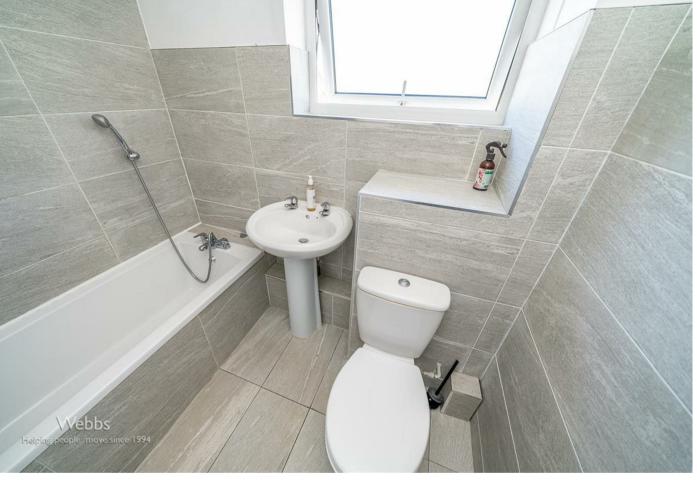

14'2" x 9'1" (4.34m x 2.79m)

**BEDROOM TWO** 

11'10" x 11'6" (3.63m x 3.53m)

REFITTED FAMILY BATHROOM

6'9" x 6'2" (2.08m x 1.88m)

TERRACED BALCONY

**PARKING** 

**Material Information WB** 