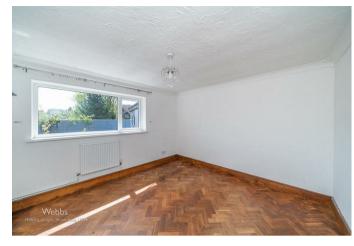

## **Rooms and Dimensions**

AWAITING VENDOR APPROVAL

THROUGH HALLWAY

**SPACIOUS LOUNGE** 12'7" x 11'5" (3.86m x 3.48m)

**KITCHEN DINER** 12'3" x 9'2" (3.74m x 2.80m)

BEDROOM ONE 14'2" x 9'1" (4.34m x 2.79m)