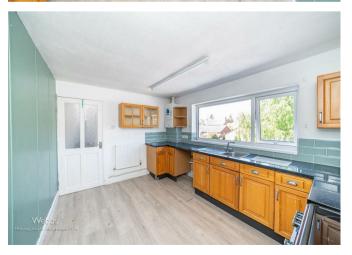

## **Rooms and Dimensions**

AWAITING VENDOR APPROVAL

THROUGH HALLWAY

**SPACIOUS LOUNGE** 12'7" x 11'5" (3.86m x 3.48m)

**KITCHEN DINER** 12'3" x 9'2" (3.74m x 2.80m)

BEDROOM ONE 14'2" x 9'1" (4.34m x 2.79m)