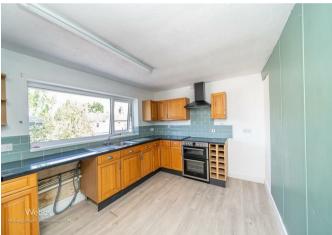

## **Rooms and Dimensions**

AWAITING VENDOR APPROVAL

THROUGH HALLWAY

**SPACIOUS LOUNGE** 12'7" x 11'5" (3.86m x 3.48m)

**KITCHEN DINER** 12'3" x 9'2" (3.74m x 2.80m)

BEDROOM ONE 14'2" x 9'1" (4.34m x 2.79m)