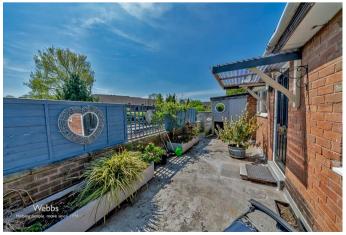

BEDROOM TWO 11'10" x 11'6" (3.63m x 3.53m)

- WELL PRESENTED
- TERRACED BALCONY
- REFITTED FAMILY BATHROOM
- KITCHEN DINER
- UPVC DOUBLE GLAZED

**REFITTED FAMILY BATHROOM** 6'9" x 6'2" (2.08m x 1.88m)

**TERRACED BALCONY** 

PARKING

**Material Information WB** 

GROUND FLOOR

White every attempt has been made to ensure the accuracy of the floopian contained here, measurem of doors, windows, noom and any ord winter them see approximate and no responsibility is taken for any en omission or mis-statement. This plan is for illustrative purposes only and should be used as such by any prospective purchaser. The services, systems and applications shown have not been tested and no guare as to their openability or efficiency can be given. Made wint Merogas (2004).