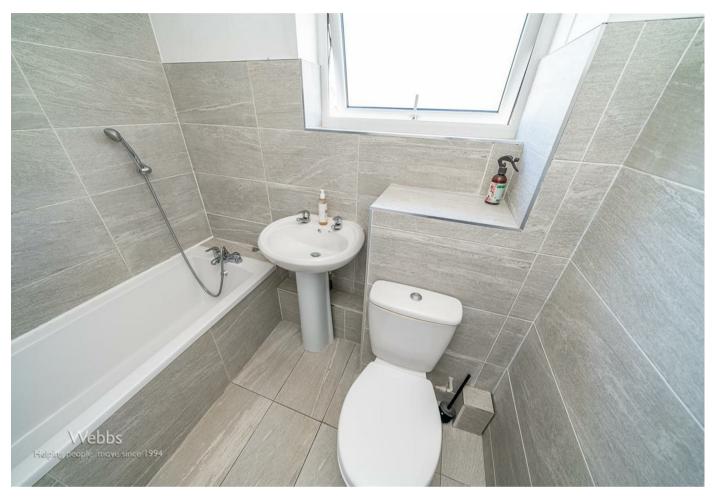

BEDROOM TWO 11'10" x 11'6" (3.63m x 3.53m)

- WELL PRESENTED
- TERRACED BALCONY
- REFITTED FAMILY BATHROOM
- KITCHEN DINER
- UPVC DOUBLE GLAZED

**REFITTED FAMILY BATHROOM** 6'9" x 6'2" (2.08m x 1.88m)

**TERRACED BALCONY** 