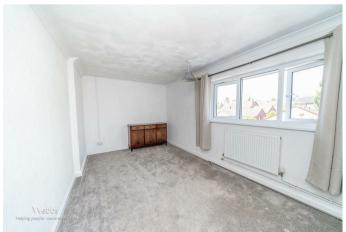

BEDROOM TWO 11'10" x 11'6" (3.63m x 3.53m)

- WELL PRESENTED
- TERRACED BALCONY
- REFITTED FAMILY BATHROOM
- KITCHEN DINER
- UPVC DOUBLE GLAZED

**REFITTED FAMILY BATHROOM** 6'9" x 6'2" (2.08m x 1.88m)

**TERRACED BALCONY** 