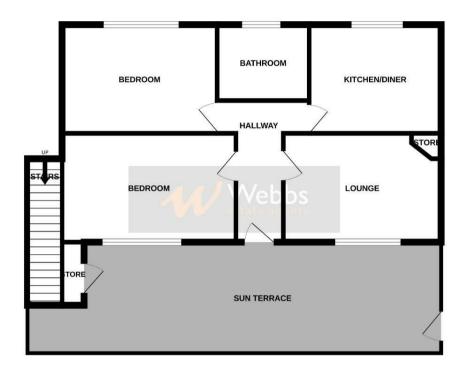

## **Rooms and Dimensions**

AWAITING VENDOR APPROVAL

THROUGH HALLWAY

**SPACIOUS LOUNGE** 12'7" x 11'5" (3.86m x 3.48m)

**KITCHEN DINER** 12'3" x 9'2" (3.74m x 2.80m)

BEDROOM ONE 14'2" x 9'1" (4.34m x 2.79m)

BEDROOM TWO 11'10" x 11'6" (3.63m x 3.53m)

- WELL PRESENTED
- TERRACED BALCONY
- REFITTED FAMILY BATHROOM
- KITCHEN DINER
- UPVC DOUBLE GLAZED

**REFITTED FAMILY BATHROOM** 6'9" x 6'2" (2.08m x 1.88m)

**TERRACED BALCONY** 

PARKING

**Material Information WB** 

GROUND FLOOR

White every attempt has been made to ensure the accuracy of the floopian contained here, measurem of doors, windows, noom and any ord winter them see approximate and no responsibility is taken for any en omission or mis-statement. This plan is for illustrative purposes only and should be used as such by any prospective purchaser. The services, systems and applications shown have not been tested and no guare as to their openability or efficiency can be given. Made wint Merogas (2004).