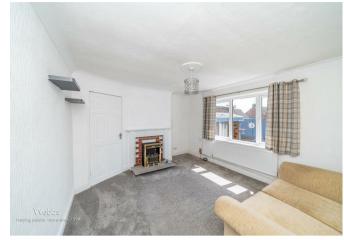

## **Rooms and Dimensions**

AWAITING VENDOR APPROVAL

THROUGH HALLWAY

**SPACIOUS LOUNGE** 12'7" x 11'5" (3.86m x 3.48m)

**KITCHEN DINER** 12'3" x 9'2" (3.74m x 2.80m)

BEDROOM ONE 14'2" x 9'1" (4.34m x 2.79m)