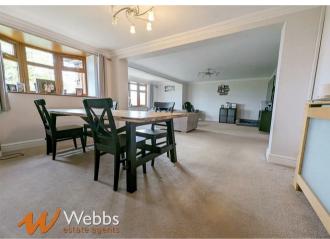

Upon entry, you're welcomed into a generously proportioned open-plan reception and dining area, perfect for hosting gatherings. The contemporary breakfast kitchen, accompanied by a convenient utility room, enhances the functionality of everyday living. The ground floor also hosts a family bathroom and three well-appointed bedrooms.

## **PROPERTY DETAILS:**

**Spacious Lounge/Diner** 26'5" max (15'4" min) x 19'9" max (11'5" min) (8.069 max (4.675 min) x 6.035 max (3.489 min))

Breakfast Kitchen 14'5" x 10'3" (4.404 x 3.132)

**Utility Room** 17'1" max (7'0" min) x 10'4" (5.210 max (2.152 min) x 3.158)