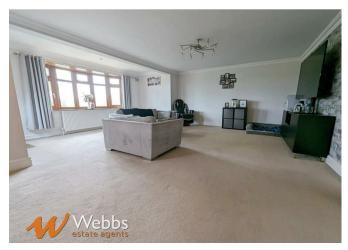

Upon entry, you're welcomed into a generously proportioned open-plan reception and dining area, perfect for hosting gatherings. The contemporary breakfast kitchen, accompanied by a convenient utility room, enhances the functionality of everyday living. The ground floor also hosts a family bathroom and three well-appointed bedrooms.

## **PROPERTY DETAILS:**

**Spacious Lounge/Diner** 26'5" max (15'4" min) x 19'9" max (11'5" min) (8.069 max (4.675 min) x 6.035 max (3.489 min))

Breakfast Kitchen 14'5" x 10'3" (4.404 x 3.132)

**Utility Room** 17'1" max (7'0" min) x 10'4" (5.210 max (2.152 min) x 3.158)