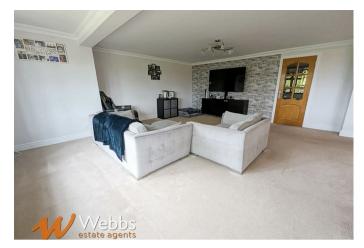

Upon entry, you're welcomed into a generously proportioned open-plan reception and dining area, perfect for hosting gatherings. The contemporary breakfast kitchen, accompanied by a convenient utility room, enhances the functionality of everyday living. The ground floor also hosts a family bathroom and three well-appointed bedrooms.

## **PROPERTY DETAILS:**

**Spacious Lounge/Diner** 26'5" max (15'4" min) x 19'9" max (11'5" min) (8.069 max (4.675 min) x 6.035 max (3.489 min))

Breakfast Kitchen 14'5" x 10'3" (4.404 x 3.132)

**Utility Room** 17'1" max (7'0" min) x 10'4" (5.210 max (2.152 min) x 3.158)