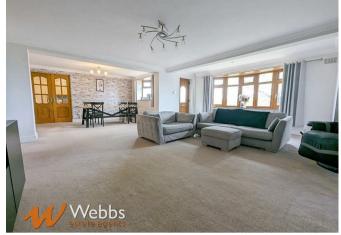

Upon entry, you're welcomed into a generously proportioned open-plan reception and dining area, perfect for hosting gatherings. The contemporary breakfast kitchen, accompanied by a convenient utility room, enhances the functionality of everyday living. The ground floor also hosts a family bathroom and three well-appointed bedrooms.

## **PROPERTY DETAILS:**

**Spacious Lounge/Diner** 26'5" max (15'4" min) x 19'9" max (11'5" min) (8.069 max (4.675 min) x 6.035 max (3.489 min))

Breakfast Kitchen 14'5" x 10'3" (4.404 x 3.132)

**Utility Room** 17'1" max (7'0" min) x 10'4" (5.210 max (2.152 min) x 3.158)