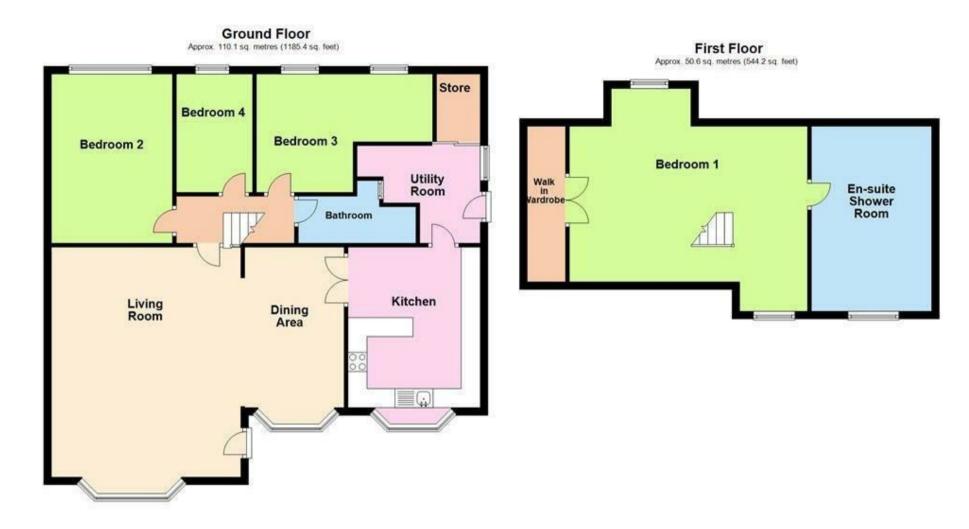

## **Rooms and Dimensions**

## **PROPERTY DETAILS:**

**Spacious Lounge/Diner** 26'5" max (15'4" min) x 19'9" max (11'5" min) (8.069 max (4.675 min) x 6.035 max (3.489 min))

Breakfast Kitchen 14'5" x 10'3" (4.404 x 3.132)

**Utility Room** 17'1" max (7'0" min) x 10'4" (5.210 max (2.152 min) x 3.158)

Inner Hallway 10'2" x 5'10" (3.099 x 1.795)

**Bedroom Two (Ground Floor)** 15'3" x 9'11" (4.662 x 3.044)

- Spacious open-plan reception and dining area
- Ground floor family bathroom
- Luxurious master suite on the first floor with walk-in wardrobe and en suite bathroom
- Fully enclosed rear garden with seating area and workshop

Bedroom Three (Ground Floor) 17'1" max (9'2" min) x 10'8" max (4'4" min) (5.209 max (2.795 min) x 3.254 max (1.332 min))

**Bedroom Four (Ground Floor)** 10'8" x 6'7" (3.254 x 2.009)

**Bedroom One (First Floor)** 23'6" x 17'4" max (13'3" min) (7.188 x 5.300 max (4.061 min))

**En-Suite (off First Floor Bedroom)** 16'11" x 10'4" (5.169 x 3.154)

**Please Note** 

Webbs Estate Agents - endeavour to maintain accurate depictions of properties in Virtual Tours, Floor Plans and descriptions, however, these are intended only as a guide and purchasers must satisfy themselves by personal inspection.