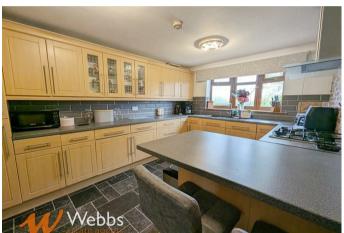

Upon entry, you're welcomed into a generously proportioned open-plan reception and dining area, perfect for hosting gatherings. The contemporary breakfast kitchen, accompanied by a convenient utility room, enhances the functionality of everyday living. The ground floor also hosts a family bathroom and three well-appointed bedrooms.

## **PROPERTY DETAILS:**

**Spacious Lounge/Diner** 26'5" max (15'4" min) x 19'9" max (11'5" min) (8.069 max (4.675 min) x 6.035 max (3.489 min))

Breakfast Kitchen 14'5" x 10'3" (4.404 x 3.132)

**Utility Room** 17'1" max (7'0" min) x 10'4" (5.210 max (2.152 min) x 3.158)