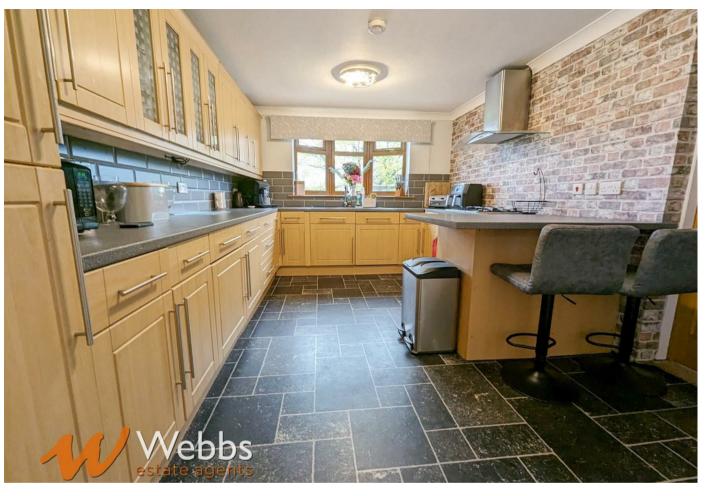

Upon entry, you're welcomed into a generously proportioned open-plan reception and dining area, perfect for hosting gatherings. The contemporary breakfast kitchen, accompanied by a convenient utility room, enhances the functionality of everyday living. The ground floor also hosts a family bathroom and three well-appointed bedrooms.

## **PROPERTY DETAILS:**

**Spacious Lounge/Diner** 26'5" max (15'4" min) x 19'9" max (11'5" min) (8.069 max (4.675 min) x 6.035 max (3.489 min))

Breakfast Kitchen 14'5" x 10'3" (4.404 x 3.132)

**Utility Room** 17'1" max (7'0" min) x 10'4" (5.210 max (2.152 min) x 3.158)