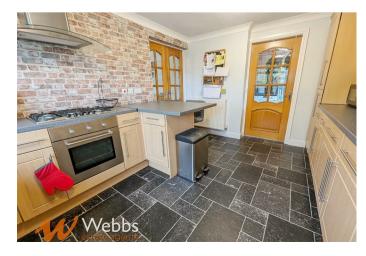

Upon entry, you're welcomed into a generously proportioned open-plan reception and dining area, perfect for hosting gatherings. The contemporary breakfast kitchen, accompanied by a convenient utility room, enhances the functionality of everyday living. The ground floor also hosts a family bathroom and three well-appointed bedrooms.

## **PROPERTY DETAILS:**

**Spacious Lounge/Diner** 26'5" max (15'4" min) x 19'9" max (11'5" min) (8.069 max (4.675 min) x 6.035 max (3.489 min))

Breakfast Kitchen 14'5" x 10'3" (4.404 x 3.132)

**Utility Room** 17'1" max (7'0" min) x 10'4" (5.210 max (2.152 min) x 3.158)