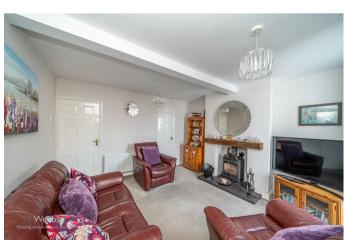

Webbs Estate Agents are pleased to offer for sale a very well presented traditional home within excellent school catchments, ideal for major transport links, local shops and amenities.

In brief consisting of an entrance with a cloaks cupboard, stairs to the first floor and doors to the front reception room with a walk-in bay window and feature fire surround, the rear lounge has a log burner and French doors to the rear garden, a refitted modern breakfast kitchen with a range of wall and floor units and space for appliances.

### **Rooms and Dimensions**

**DRAFT DETAILS** 

**ENTRANCE** 

FRONT RECEPTION ROOM

12'6" x 10'4" (3.82 x 3.15)

REAR RECEPTION ROOM WITH LOG BURNER

12'9" x 12'7" (3.91 x 3.84)

MODERN REFITTED BREAKFAST KITCHEN