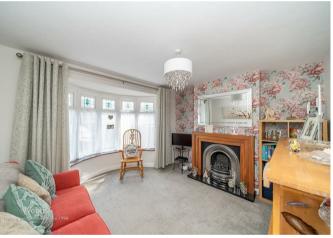

Webbs Estate Agents are pleased to offer for sale a very well presented traditional home within excellent school catchments, ideal for major transport links, local shops and amenities.

In brief consisting of an entrance with a cloaks cupboard, stairs to the first floor and doors to the front reception room with a walk-in bay window and feature fire surround, the rear lounge has a log burner and French doors to the rear garden, a refitted modern breakfast kitchen with a range of wall and floor units and space for appliances.

### **Rooms and Dimensions**

**DRAFT DETAILS** 

**ENTRANCE** 

FRONT RECEPTION ROOM

12'6" x 10'4" (3.82 x 3.15)

REAR RECEPTION ROOM WITH LOG BURNER

12'9" x 12'7" (3.91 x 3.84)

MODERN REFITTED BREAKFAST KITCHEN