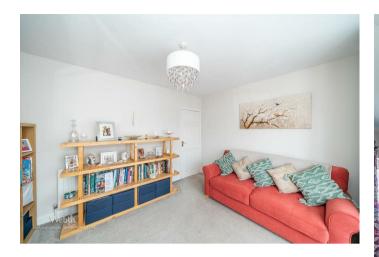

Webbs Estate Agents are pleased to offer for sale a very well presented traditional home within excellent school catchments, ideal for major transport links, local shops and amenities.

In brief consisting of an entrance with a cloaks cupboard, stairs to the first floor and doors to the front reception room with a walk-in bay window and feature fire surround, the rear lounge has a log burner and French doors to the rear garden, a refitted modern breakfast kitchen with a range of wall and floor units and space for appliances.

### **Rooms and Dimensions**

**DRAFT DETAILS** 

**ENTRANCE** 

FRONT RECEPTION ROOM

12'6" x 10'4" (3.82 x 3.15)

REAR RECEPTION ROOM WITH LOG BURNER

12'9" x 12'7" (3.91 x 3.84)

MODERN REFITTED BREAKFAST KITCHEN