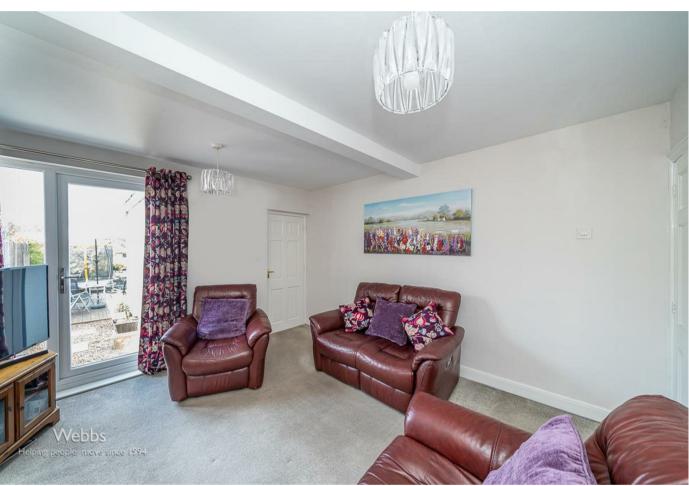

Webbs Estate Agents are pleased to offer for sale a very well presented traditional home within excellent school catchments, ideal for major transport links, local shops and amenities.

In brief consisting of an entrance with a cloaks cupboard, stairs to the first floor and doors to the front reception room with a walk-in bay window and feature fire surround, the rear lounge has a log burner and French doors to the rear garden, a refitted modern breakfast kitchen with a range of wall and floor units and space for appliances.

### **Rooms and Dimensions**

**DRAFT DETAILS** 

**ENTRANCE** 

FRONT RECEPTION ROOM

12'6" x 10'4" (3.82 x 3.15)

REAR RECEPTION ROOM WITH LOG BURNER

12'9" x 12'7" (3.91 x 3.84)

MODERN REFITTED BREAKFAST KITCHEN