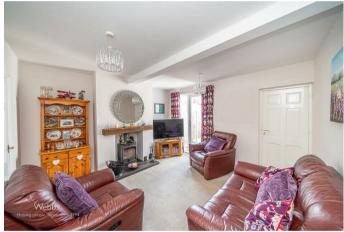

Webbs Estate Agents are pleased to offer for sale a very well presented traditional home within excellent school catchments, ideal for major transport links, local shops and amenities.

In brief consisting of an entrance with a cloaks cupboard, stairs to the first floor and doors to the front reception room with a walk-in bay window and feature fire surround, the rear lounge has a log burner and French doors to the rear garden, a refitted modern breakfast kitchen with a range of wall and floor units and space for appliances.

### **Rooms and Dimensions**

**DRAFT DETAILS** 

**ENTRANCE** 

FRONT RECEPTION ROOM

12'6" x 10'4" (3.82 x 3.15)

REAR RECEPTION ROOM WITH LOG BURNER

12'9" x 12'7" (3.91 x 3.84)

MODERN REFITTED BREAKFAST KITCHEN