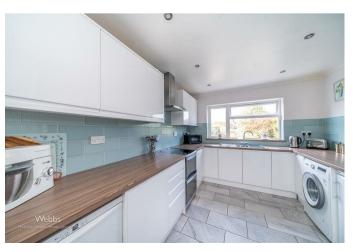

Webbs Estate Agents are pleased to offer for sale a very well presented traditional home within excellent school catchments, ideal for major transport links, local shops and amenities.

In brief consisting of an entrance with a cloaks cupboard, stairs to the first floor and doors to the front reception room with a walk-in bay window and feature fire surround, the rear lounge has a log burner and French doors to the rear garden, a refitted modern breakfast kitchen with a range of wall and floor units and space for appliances.

### **Rooms and Dimensions**

**DRAFT DETAILS** 

**ENTRANCE** 

FRONT RECEPTION ROOM

12'6" x 10'4" (3.82 x 3.15)

REAR RECEPTION ROOM WITH LOG BURNER

12'9" x 12'7" (3.91 x 3.84)

MODERN REFITTED BREAKFAST KITCHEN

13'10" x 9'8" (4.22 x 2.96)

REAR ENTRANCE

**GUEST WC** 

LANDING

BEDROOM ONE

12'8" x 10'3" (3.87 x 3.14)

**BEDROOM TWO** 

10'4" x 9'10" (3.15 x 3.01)