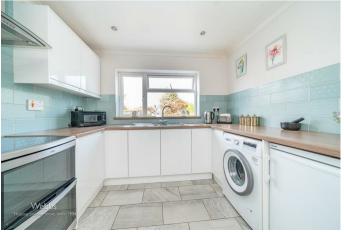

Webbs Estate Agents are pleased to offer for sale a very well presented traditional home within excellent school catchments, ideal for major transport links, local shops and amenities.

In brief consisting of an entrance with a cloaks cupboard, stairs to the first floor and doors to the front reception room with a walk-in bay window and feature fire surround, the rear lounge has a log burner and French doors to the rear garden, a refitted modern breakfast kitchen with a range of wall and floor units and space for appliances.

### **Rooms and Dimensions**

**DRAFT DETAILS** 

**ENTRANCE** 

FRONT RECEPTION ROOM

12'6" x 10'4" (3.82 x 3.15)

REAR RECEPTION ROOM WITH LOG BURNER

12'9" x 12'7" (3.91 x 3.84)

MODERN REFITTED BREAKFAST KITCHEN

13'10" x 9'8" (4.22 x 2.96)

REAR ENTRANCE

**GUEST WC** 

LANDING

BEDROOM ONE

12'8" x 10'3" (3.87 x 3.14)

**BEDROOM TWO** 

10'4" x 9'10" (3.15 x 3.01)