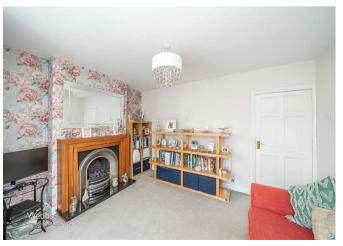

Webbs Estate Agents are pleased to offer for sale a very well presented traditional home within excellent school catchments, ideal for major transport links, local shops and amenities.

In brief consisting of an entrance with a cloaks cupboard, stairs to the first floor and doors to the front reception room with a walk-in bay window and feature fire surround, the rear lounge has a log burner and French doors to the rear garden, a refitted modern breakfast kitchen with a range of wall and floor units and space for appliances.

### **Rooms and Dimensions**

**DRAFT DETAILS** 

**ENTRANCE** 

FRONT RECEPTION ROOM

12'6" x 10'4" (3.82 x 3.15)

REAR RECEPTION ROOM WITH LOG BURNER

12'9" x 12'7" (3.91 x 3.84)

MODERN REFITTED BREAKFAST KITCHEN