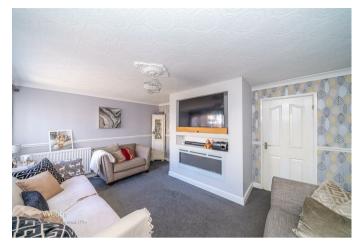

In brief this home comprises of: large driveway and garage to the front, entrance porch, lounge complete with media wall, dining area and fitted kitchen. On the first floor there are three sizable bedrooms and the family bathroom.

## **Rooms and Dimensions**

Porch

Lounge 16'0" x 12'1" (4.9m x 3.7m)

**Dining area** 8'2" x 12'9" (2.5m x 3.9m)

Kitchen 11'5" x 6'10" (3.5m x 2.1m)

**Bedroom One** 10'2" x 9'6" (3.1m x 2.9m)

- LARGE DRIVEWAY
- LARGE REAR GARDEN
- CLOSE TO CANNOCK CHASE
- CALL TODAY ON 01922 663399 TO VIEW