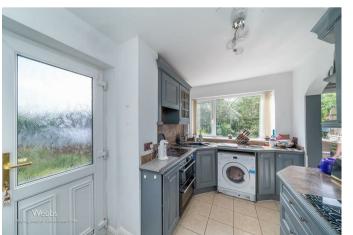

In brief this home comprises of: large driveway and garage to the front, entrance porch, lounge complete with media wall, dining area and fitted kitchen. On the first floor there are three sizable bedrooms and the family bathroom.

## **Rooms and Dimensions**

Porch

Lounge 16'0" x 12'1" (4.9m x 3.7m)

**Dining area** 8'2" x 12'9" (2.5m x 3.9m)

Kitchen 11'5" x 6'10" (3.5m x 2.1m)

**Bedroom One** 10'2" x 9'6" (3.1m x 2.9m)

- LARGE DRIVEWAY
- LARGE REAR GARDEN
- CLOSE TO CANNOCK CHASE
- CALL TODAY ON 01922 663399 TO VIEW