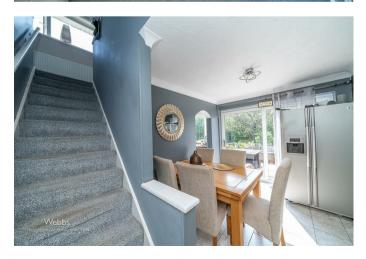

In brief this home comprises of: large driveway and garage to the front, entrance porch, lounge complete with media wall, dining area and fitted kitchen. On the first floor there are three sizable bedrooms and the family bathroom.

## **Rooms and Dimensions**

Porch

Lounge 16'0" x 12'1" (4.9m x 3.7m)

**Dining area** 8'2" x 12'9" (2.5m x 3.9m)

Kitchen 11'5" x 6'10" (3.5m x 2.1m)

**Bedroom One** 10'2" x 9'6" (3.1m x 2.9m)

- LARGE DRIVEWAY
- LARGE REAR GARDEN
- CLOSE TO CANNOCK CHASE
- CALL TODAY ON 01922 663399 TO VIEW