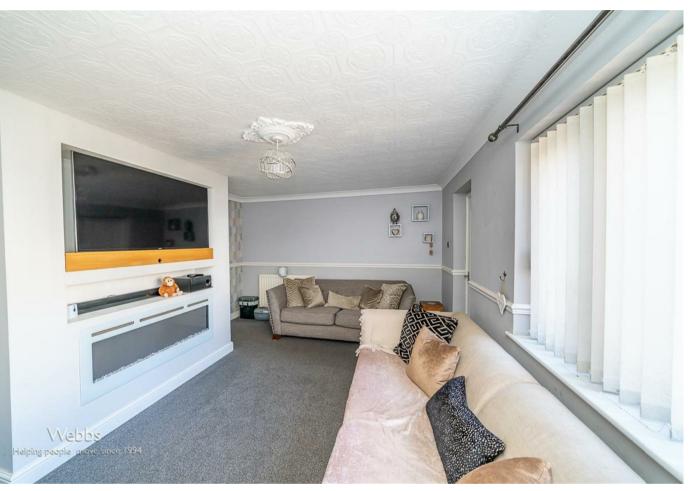

In brief this home comprises of: large driveway and garage to the front, entrance porch, lounge complete with media wall, dining area and fitted kitchen. On the first floor there are three sizable bedrooms and the family bathroom.

## **Rooms and Dimensions**

Porch

Lounge 16'0" x 12'1" (4.9m x 3.7m)

**Dining area** 8'2" x 12'9" (2.5m x 3.9m)

Kitchen 11'5" x 6'10" (3.5m x 2.1m)

**Bedroom One** 10'2" x 9'6" (3.1m x 2.9m)

- LARGE DRIVEWAY
- LARGE REAR GARDEN
- CLOSE TO CANNOCK CHASE
- CALL TODAY ON 01922 663399 TO VIEW