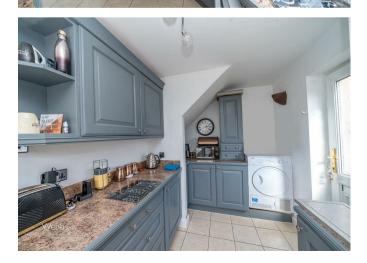

In brief this home comprises of: large driveway and garage to the front, entrance porch, lounge complete with media wall, dining area and fitted kitchen. On the first floor there are three sizable bedrooms and the family bathroom.

## **Rooms and Dimensions**

Porch

Lounge 16'0" x 12'1" (4.9m x 3.7m)

**Dining area** 8'2" x 12'9" (2.5m x 3.9m)

Kitchen 11'5" x 6'10" (3.5m x 2.1m)

**Bedroom One** 10'2" x 9'6" (3.1m x 2.9m)

- LARGE DRIVEWAY
- LARGE REAR GARDEN
- CLOSE TO CANNOCK CHASE
- CALL TODAY ON 01922 663399 TO VIEW