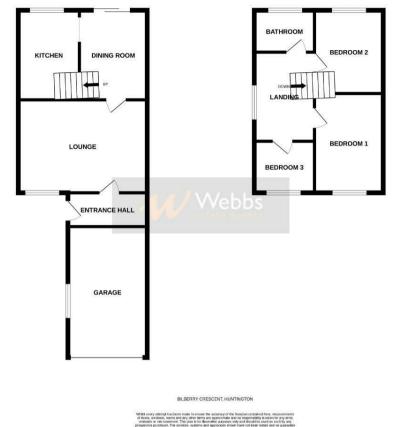

In brief this home comprises of: large driveway and garage to the front, entrance porch, lounge complete with media wall, dining area and fitted kitchen. On the first floor there are three sizable bedrooms and the family bathroom.

## **Rooms and Dimensions**

Porch

Lounge 16'0" x 12'1" (4.9m x 3.7m)

**Dining area** 8'2" x 12'9" (2.5m x 3.9m)

Kitchen 11'5" x 6'10" (3.5m x 2.1m)

**Bedroom One** 10'2" x 9'6" (3.1m x 2.9m)

- LARGE DRIVEWAY
- LARGE REAR GARDEN
- CLOSE TO CANNOCK CHASE
- CALL TODAY ON 01922 663399 TO VIEW

Bedroom Two 9'6" x 9'6" (2.9m x 2.9m)

**Bedroom Three** 5'10" x 8'6" (1.8m x 2.6m)

Bathroom 6'6" x 5'2" (2m x 1.6m)

Driveway

**Rear garden** 

## TWO RECPETION ROOMS

GROUND FLOOR

1ST FLOOR

prospective purchaser, nie zervelet, trysterin alle applianten snown take not been inside and no gaarneere is in here win Metropix 62004

Webbs Estate Agents - endeavour to maintain accurate depictions of properties in Virtual Tours, Floor Plans and descriptions, however, these are intended only as a guide and purchasers must satisfy themselves by personal inspection.