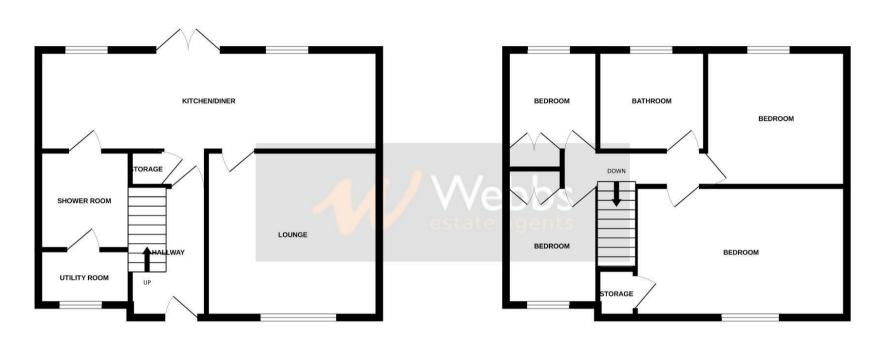

## **Rooms and Dimensions**

**ENTRANCE HALLWAY** 

**SPACIOUS LOUNGE** 

13'5" x 12'11" (4.09 x 3.94)

**MODERN KITCHEN DINER** 

26'6" x 7'10" (8.08 x 2.39)

GROUND FLOOR SHOWER ROOM AND UTILITY

LANDING

**BEDROOM ONE** 

14'0" x 10'0" (4.27 x 3.05)

**BEDROOM TWO** 

11'3" x 10'4" (3.45 x 3.15)

**BEDROOM THREE** 

7'6" x 6'5" (2.31 x 1.98)

**BEDROOM FOUR** 

7'4" x 6'5" (2.24 x 1.98)

**FAMILY BATHROOM** 

LARGE ENCLOSED REAR GARDEN

AMPLE OFF ROAD PARKING VIA FRONT

**DRIVEWAY** 

GROUND FLOOR 1ST FLOOR

Whilst every attempt has been made to ensure the accuracy of the floorplan contained here, measurements of doors, windows, rooms and any other items are approximate and no responsibility is taken for any error, omission or mils-statement. This plan is for illustrative purposes only and should be used as such by any prospective purchaser. The services, systems and appliances shown have not been tested and no guarantee as to their operability or efficiency can be given.

Made with Metropix €2024

Webbs Estate Agents - endeavour to maintain accurate depictions of properties in Virtual Tours, Floor Plans and descriptions, however, these are intended only as a guide and purchasers must satisfy themselves by personal inspection.