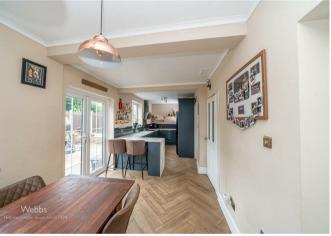

Webbs Estate Agents are pleased to offer for sale an extended semi-detached home, close to Rugeley Town Centre, Train Stations and excellent school catchments. In brief consisting of an entrance hallway, a spacious lounge, modern kitchen diner with patio doors to the rear garden, and a ground floor shower room and utility. To the first floor there are four bedrooms and a modern family bathroom, the property does have a loft room with drop-down ladders and velux windows, a large enclosed rear garden is mainly laid to lawn, side access to the front driveway provides ample off-road parking.

## **Rooms and Dimensions**

**ENTRANCE HALLWAY** 

**SPACIOUS LOUNGE** 

13'5" x 12'11" (4.09 x 3.94)

**MODERN KITCHEN DINER** 

26'6" x 7'10" (8.08 x 2.39)

GROUND FLOOR SHOWER ROOM AND UTILITY

LANDING