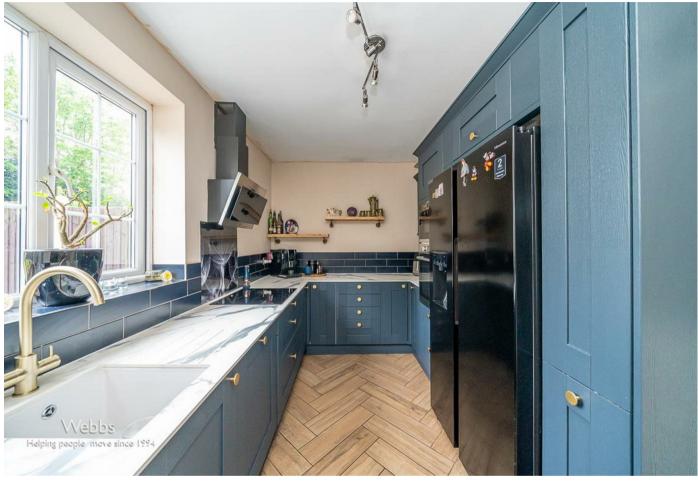

Webbs Estate Agents are pleased to offer for sale an extended semi-detached home, close to Rugeley Town Centre, Train Stations and excellent school catchments. In brief consisting of an entrance hallway, a spacious lounge, modern kitchen diner with patio doors to the rear garden, and a ground floor shower room and utility. To the first floor there are four bedrooms and a modern family bathroom, the property does have a loft room with drop-down ladders and velux windows, a large enclosed rear garden is mainly laid to lawn, side access to the front driveway provides ample off-road parking.

## **Rooms and Dimensions**

**ENTRANCE HALLWAY** 

**SPACIOUS LOUNGE** 

13'5" x 12'11" (4.09 x 3.94)

**MODERN KITCHEN DINER** 

26'6" x 7'10" (8.08 x 2.39)

GROUND FLOOR SHOWER ROOM AND UTILITY

LANDING