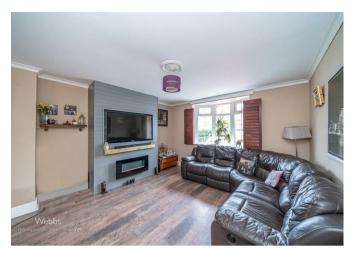

Webbs Estate Agents are pleased to offer for sale an extended semi-detached home, close to Rugeley Town Centre, Train Stations and excellent school catchments. In brief consisting of an entrance hallway, a spacious lounge, modern kitchen diner with patio doors to the rear garden, and a ground floor shower room and utility. To the first floor there are four bedrooms and a modern family bathroom, the property does have a loft room with drop-down ladders and velux windows, a large enclosed rear garden is mainly laid to lawn, side access to the front driveway provides ample off-road parking.

## **Rooms and Dimensions**

**ENTRANCE HALLWAY** 

**SPACIOUS LOUNGE** 

13'5" x 12'11" (4.09 x 3.94)

**MODERN KITCHEN DINER** 

26'6" x 7'10" (8.08 x 2.39)

GROUND FLOOR SHOWER ROOM AND UTILITY

LANDING