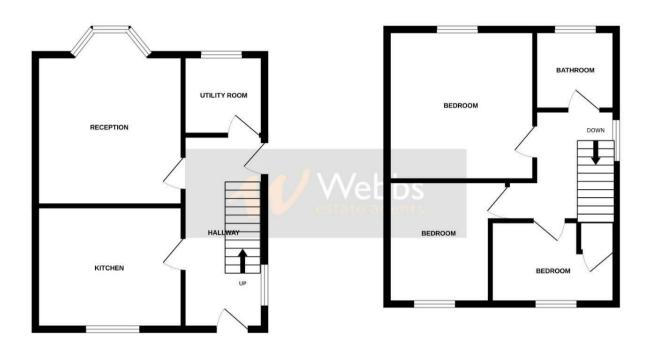

## **Rooms and Dimensions**

**HALLWAY** 

**KITCHEN** 

11'10" x 9'10" (3.608m x 3.015m)

**LOUNGE** 

14'1" x 11'10" (4.317m x 3.615m)

UTILITY / WC

6'6" x 6'0" (1.985m x 1.838m)

**VERANDA** 

19'7" x 5'8" (5.985m x 1.734)

**LANDING** 

BEDROOM 1

12'5" x 12'0" (3.787m x 3.667m)

BEDROOM 2

10'1" x 6'8" (3.096m x 2.042m)

**BEDROOM 3** 

9'11" x 8'3" (3.034m x 2.534m)

**BATHROOM** 

6'4" x 5'10" (1.955m x 1.801m)

**REAR GARDEN** 

GROUND FLOOR 1ST FLOOR

White every attempt has been made to prosure the accuracy of the flooples contained here, measurements of doors, withdown, forms and any other terms are approximate and to responsibility is laken for any error omission or mis-statement. This plan is for illustrative purposes only and should be used as such by any prospective purchaser. The statement of the properties of