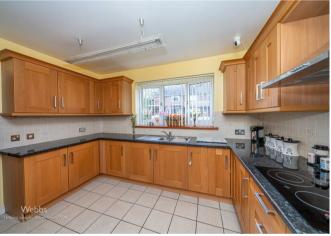

Webbs Estate Agents are pleased to offer for sale a spacious semi-detached home in a highly popular location, having excellent, schools, transport links, local shops and amenities.

In brief consisting of entrance hallway, spacious lounge, modern-style kitchen, utility room with wc and side veranda, three bedrooms and bathroom, externally the enclosed rear garden has a paved patio area with lawn and mature borders, off road parking is provided by a driveway to the front.

## **Rooms and Dimensions**

**HALLWAY** 

**KITCHEN** 

11'10" x 9'10" (3.608m x 3.015m)

**LOUNGE** 

14'1" x 11'10" (4.317m x 3.615m)

UTILITY / WC

6'6" x 6'0" (1.985m x 1.838m)