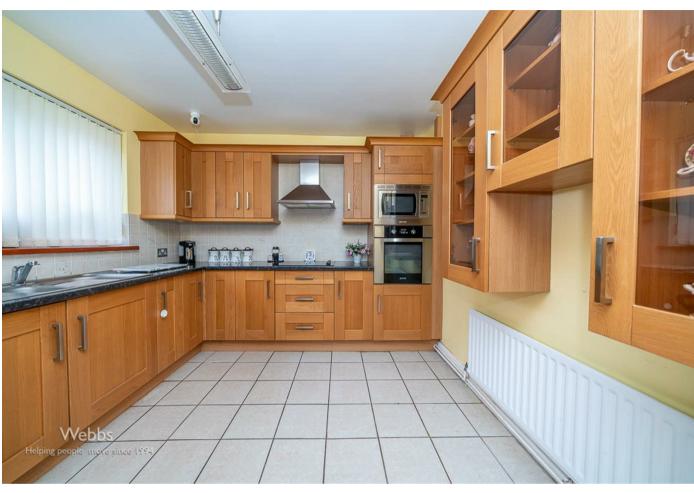

Webbs Estate Agents are pleased to offer for sale a spacious semi-detached home in a highly popular location, having excellent, schools, transport links, local shops and amenities.

In brief consisting of entrance hallway, spacious lounge, modern-style kitchen, utility room with wc and side veranda, three bedrooms and bathroom, externally the enclosed rear garden has a paved patio area with lawn and mature borders, off road parking is provided by a driveway to the front.

## **Rooms and Dimensions**

**HALLWAY** 

**KITCHEN** 

11'10" x 9'10" (3.608m x 3.015m)

**LOUNGE** 

14'1" x 11'10" (4.317m x 3.615m)

UTILITY / WC

6'6" x 6'0" (1.985m x 1.838m)