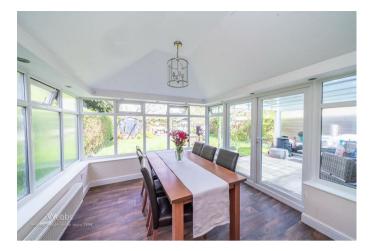

In brief consisting of an entrance porch, hallway, modern breakfast kitchen with patio doors to the covered seating area, the large lounge has patio doors to the conservatory which overlooks the rear garden.

**BEDROOM THREE** 

**BREAKFAST KITCHEN** 

10'2" x 6'3" (3.12 x 1.91)

11'8" x 11'3" (3.58 x 3.45)

**FAMILY BATHROOM** 

**CONSERVATORY** 

**ENCLOSED REAR GARDEN** 

11'3" x 10'11" (3.45 x 3.35)