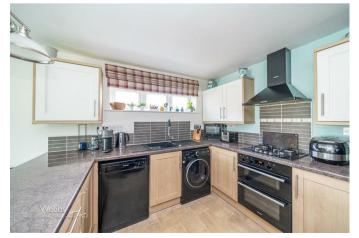

In brief consisting of an entrance porch, hallway, modern breakfast kitchen with patio doors to the covered seating area, the large lounge has patio doors to the conservatory which overlooks the rear garden.

**BEDROOM THREE** 

**BREAKFAST KITCHEN** 

10'2" x 6'3" (3.12 x 1.91)

11'8" x 11'3" (3.58 x 3.45)

**FAMILY BATHROOM** 

**CONSERVATORY** 

**ENCLOSED REAR GARDEN** 

11'3" x 10'11" (3.45 x 3.35)