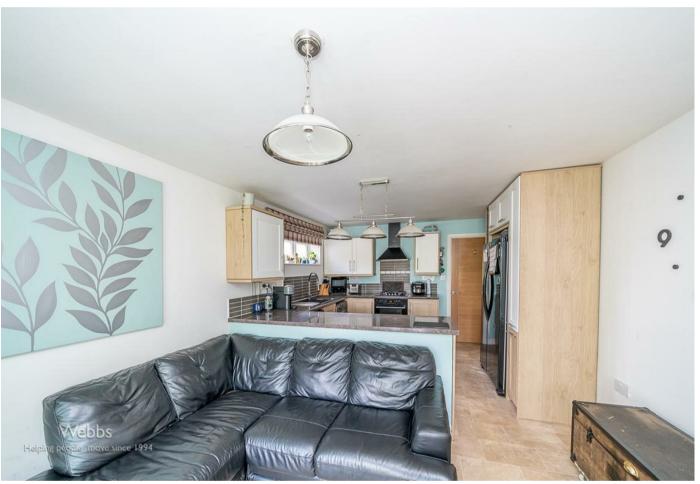

In brief consisting of an entrance porch, hallway, modern breakfast kitchen with patio doors to the covered seating area, the large lounge has patio doors to the conservatory which overlooks the rear garden.

**BEDROOM THREE** 

**BREAKFAST KITCHEN** 

10'2" x 6'3" (3.12 x 1.91)

11'8" x 11'3" (3.58 x 3.45)

**FAMILY BATHROOM** 

**CONSERVATORY** 

**ENCLOSED REAR GARDEN** 

11'3" x 10'11" (3.45 x 3.35)