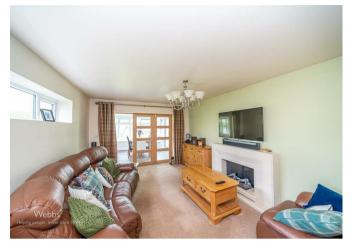

In brief consisting of an entrance porch, hallway, modern breakfast kitchen with patio doors to the covered seating area, the large lounge has patio doors to the conservatory which overlooks the rear garden.

## **Rooms and Dimensions**

**ENTRANCE PORCH** 

**EN-SUITE SHOWER ROOM** 

**HALLWAY** 

**BEDROOM TWO** 

LARGE LOUNGE

13'2" x 8'2" (4.02 x 2.51)

18'2" x 11'1" (5.54 x 3.40)