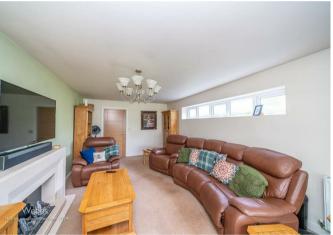

In brief consisting of an entrance porch, hallway, modern breakfast kitchen with patio doors to the covered seating area, the large lounge has patio doors to the conservatory which overlooks the rear garden.

## **Rooms and Dimensions**

**ENTRANCE PORCH** 

**EN-SUITE SHOWER ROOM** 

**HALLWAY** 

**BEDROOM TWO** 

LARGE LOUNGE

13'2" x 8'2" (4.02 x 2.51)

18'2" x 11'1" (5.54 x 3.40)