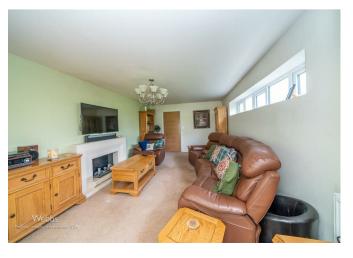

In brief consisting of an entrance porch, hallway, modern breakfast kitchen with patio doors to the covered seating area, the large lounge has patio doors to the conservatory which overlooks the rear garden.

## **Rooms and Dimensions**

**ENTRANCE PORCH** 

**EN-SUITE SHOWER ROOM** 

**HALLWAY** 

**BEDROOM TWO** 

LARGE LOUNGE

13'2" x 8'2" (4.02 x 2.51)

18'2" x 11'1" (5.54 x 3.40)