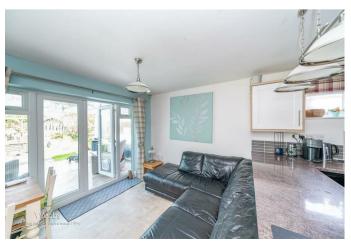

In brief consisting of an entrance porch, hallway, modern breakfast kitchen with patio doors to the covered seating area, the large lounge has patio doors to the conservatory which overlooks the rear garden.

## **Rooms and Dimensions**

**ENTRANCE PORCH** 

**EN-SUITE SHOWER ROOM** 

**HALLWAY** 

**BEDROOM TWO** 

LARGE LOUNGE

13'2" x 8'2" (4.02 x 2.51)

18'2" x 11'1" (5.54 x 3.40)