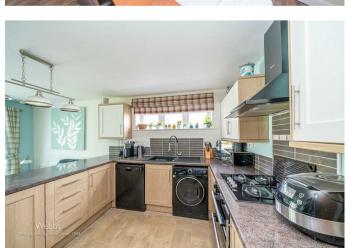

In brief consisting of an entrance porch, hallway, modern breakfast kitchen with patio doors to the covered seating area, the large lounge has patio doors to the conservatory which overlooks the rear garden.

**BEDROOM THREE** 

**BREAKFAST KITCHEN** 

10'2" x 6'3" (3.12 x 1.91)

11'8" x 11'3" (3.58 x 3.45)

**FAMILY BATHROOM** 

**CONSERVATORY** 

**ENCLOSED REAR GARDEN** 

11'3" x 10'11" (3.45 x 3.35)