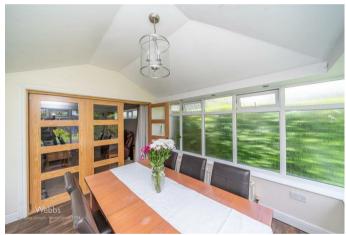

In brief consisting of an entrance porch, hallway, modern breakfast kitchen with patio doors to the covered seating area, the large lounge has patio doors to the conservatory which overlooks the rear garden.

**BEDROOM THREE** 

**BREAKFAST KITCHEN** 

10'2" x 6'3" (3.12 x 1.91)

11'8" x 11'3" (3.58 x 3.45)

**FAMILY BATHROOM** 

**CONSERVATORY** 

**ENCLOSED REAR GARDEN** 

11'3" x 10'11" (3.45 x 3.35)