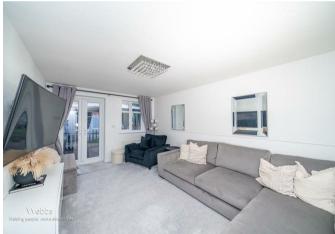

### **GUEST WC**

**GENEROUS KITCHEN DINER** 8'7" x 16'1" (2.62m x 4.92m)

**DUAL ASPECT LOUNGE** 10'4" x 15'9" (3.17m x 4.81m)