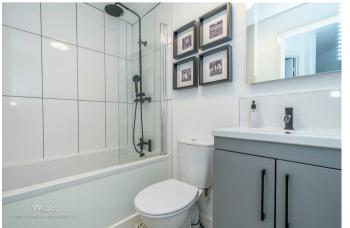

### **GUEST WC**

**GENEROUS KITCHEN DINER** 8'7" x 16'1" (2.62m x 4.92m)

**DUAL ASPECT LOUNGE** 10'4" x 15'9" (3.17m x 4.81m)

**BEDROOM THREE** 7'4" x 6'5" (2.24m x 1.96m)

FAMILY BATHROOM LANDSCAPED GARDEN GARDEN ROOM

PRIVATE DRIVEWAY