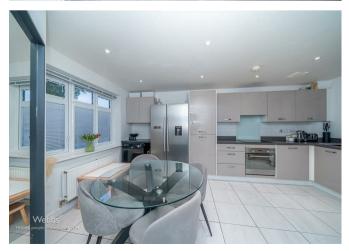

### **GUEST WC**

**GENEROUS KITCHEN DINER** 8'7" x 16'1" (2.62m x 4.92m)

**DUAL ASPECT LOUNGE** 10'4" x 15'9" (3.17m x 4.81m)