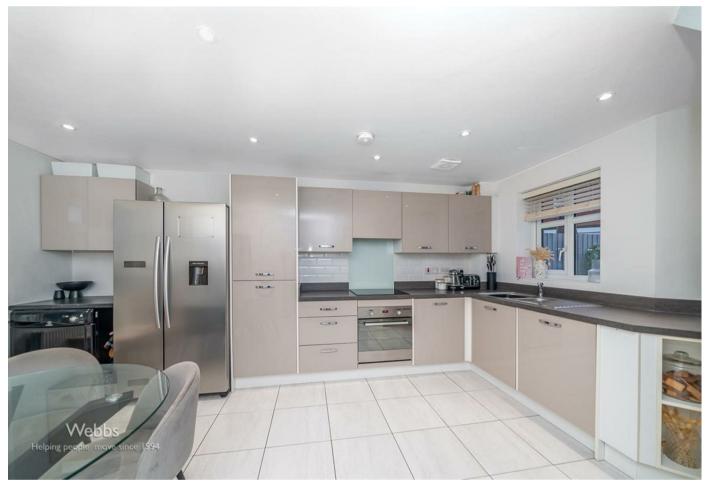

### **GUEST WC**

**GENEROUS KITCHEN DINER** 8'7" x 16'1" (2.62m x 4.92m)

**DUAL ASPECT LOUNGE** 10'4" x 15'9" (3.17m x 4.81m)