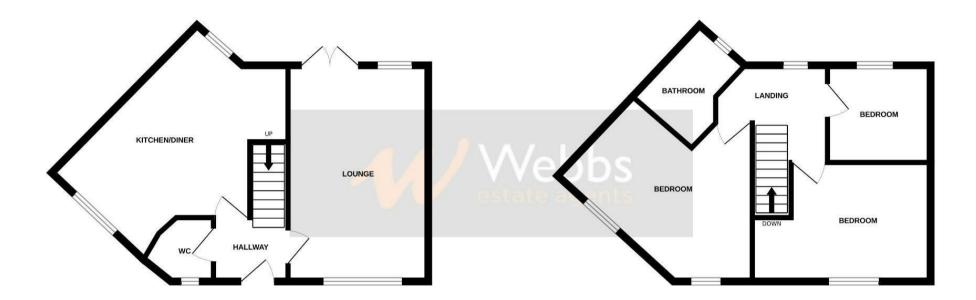

## **Rooms and Dimensions**

AWAITING VENDOR APPROVAL

**ENTRANCE HALLWAY** 

### **GUEST WC**

**GENEROUS KITCHEN DINER** 8'7" x 16'1" (2.62m x 4.92m)

**DUAL ASPECT LOUNGE** 10'4" x 15'9" (3.17m x 4.81m)

### LANDING

BEDROOM ONE 11'10" x 12'0" (3.62m x 3.68m)

- POPULAR LOCATION
- WELL PRESENTED THROUGHOUT
- FAMILY BATHROOM
- DUAL ASPECT LOUNGE
- PRIVATE DRIVEWAY

**BEDROOM TWO** 13'7" x 11'2" (4.15m x 3.41m)

**BEDROOM THREE** 7'4" x 6'5" (2.24m x 1.96m)

FAMILY BATHROOM LANDSCAPED GARDEN GARDEN ROOM

PRIVATE DRIVEWAY

#### TOTAL FLOOR AREA : 817 sq.ft. (75.9 sq.m.) approx.

Whilst every attempt has been made to ensure the accuracy of the floorplan contained here, measurements of doors, windows, rooms and any other items are approximate and no responsibility is taken for any error, omission or mis-statement. This plan is for illustrative purposes only and should be used as such by any prospective purchaser. The services, systems and appliances shown have not been tested and no guarantee as to their operability or efficiency can be given. Made with Metropix @2024