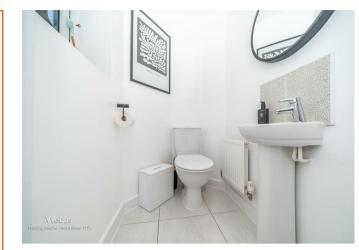

### **GUEST WC**

**GENEROUS KITCHEN DINER** 8'7" x 16'1" (2.62m x 4.92m)

**DUAL ASPECT LOUNGE** 10'4" x 15'9" (3.17m x 4.81m)