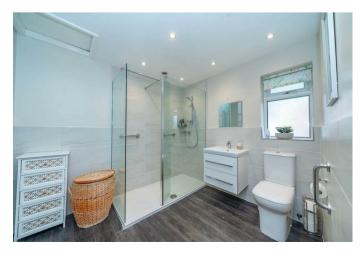

11'11" x 8'11" (3.64 x 2.73)

STUNNING REFITTED SHOWER ROOM

**BEDROOM ONE** 

9'8" x 9'8" (2.96 x 2.95)

**BEDROOM TWO** 

8'11" x 8'0" (2.73 x 2.46)

**ENCLOSED REAR GARDEN** 

LARGE FRONT DRIVEWAY