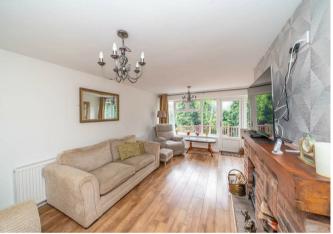

Webbs Estate Agents are pleased to offer for sale a well-presented and extended detached bungalow, close to local shops, and amenities and having excellent transport links.

In brief consisting of an entrance hallway, a stunning recently refurbished shower room, a large lounge with patio doors to the decked seating area, a large well-equipped kitchen diner and two generous double bedrooms.

## **Rooms and Dimensions**

**ENTRANCE HALLWAY** 

8'4" x 4'6" (2.56 x 1.39)

**SPACIOUS LOUNGE** 

17'7" x 12'9" (5.37 x 3.90)

**KITCHEN AREA** 

9'7" x 7'4" (2.94 x 2.25)

**DINING AREA** 