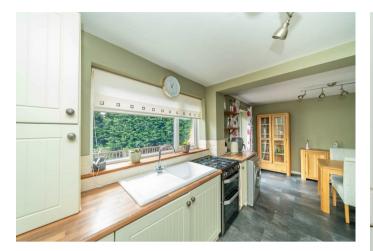

## **Rooms and Dimensions**

**ENTRANCE HALLWAY** 

8'4" x 4'6" (2.56 x 1.39)

**SPACIOUS LOUNGE** 

17'7" x 12'9" (5.37 x 3.90)

**KITCHEN AREA** 

9'7" x 7'4" (2.94 x 2.25)

**DINING AREA** 

11'11" x 8'11" (3.64 x 2.73)

STUNNING REFITTED SHOWER ROOM

**BEDROOM ONE** 

9'8" x 9'8" (2.96 x 2.95)

**BEDROOM TWO** 

8'11" x 8'0" (2.73 x 2.46)

**ENCLOSED REAR GARDEN** 

LARGE FRONT DRIVEWAY