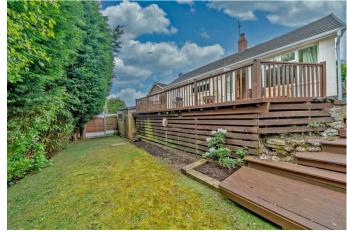

Externally the property has a tiered enclosed rear garden and ample off-road parking is provided by a large driveway to the front of the property, VIEWING ESSENTIAL TO APPRECIATE THE PROPERTY ON OFFER.

11'11" x 8'11" (3.64 x 2.73)

STUNNING REFITTED SHOWER ROOM

**BEDROOM ONE** 

9'8" x 9'8" (2.96 x 2.95)

**BEDROOM TWO** 

8'11" x 8'0" (2.73 x 2.46)

**ENCLOSED REAR GARDEN** 

LARGE FRONT DRIVEWAY