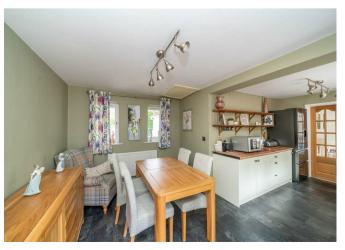

Webbs Estate Agents are pleased to offer for sale a well-presented and extended detached bungalow, close to local shops, and amenities and having excellent transport links.

In brief consisting of an entrance hallway, a stunning recently refurbished shower room, a large lounge with patio doors to the decked seating area, a large well-equipped kitchen diner and two generous double bedrooms.

## **Rooms and Dimensions**

**ENTRANCE HALLWAY** 

8'4" x 4'6" (2.56 x 1.39)

**SPACIOUS LOUNGE** 

17'7" x 12'9" (5.37 x 3.90)

**KITCHEN AREA** 

9'7" x 7'4" (2.94 x 2.25)

**DINING AREA** 

11'11" x 8'11" (3.64 x 2.73)

STUNNING REFITTED SHOWER ROOM

**BEDROOM ONE** 

9'8" x 9'8" (2.96 x 2.95)

**BEDROOM TWO** 

8'11" x 8'0" (2.73 x 2.46)

**ENCLOSED REAR GARDEN** 

LARGE FRONT DRIVEWAY