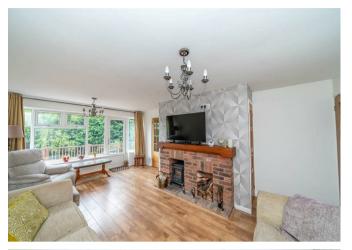

Webbs Estate Agents are pleased to offer for sale a well-presented and extended detached bungalow, close to local shops, and amenities and having excellent transport links.

In brief consisting of an entrance hallway, a stunning recently refurbished shower room, a large lounge with patio doors to the decked seating area, a large well-equipped kitchen diner and two generous double bedrooms.

## **Rooms and Dimensions**

**ENTRANCE HALLWAY** 

8'4" x 4'6" (2.56 x 1.39)

**SPACIOUS LOUNGE** 

17'7" x 12'9" (5.37 x 3.90)

**KITCHEN AREA** 

9'7" x 7'4" (2.94 x 2.25)

**DINING AREA** 