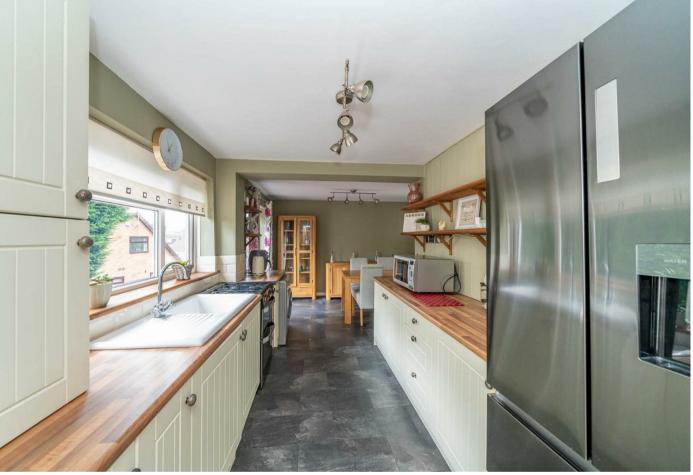

## **Rooms and Dimensions**

**ENTRANCE HALLWAY** 

8'4" x 4'6" (2.56 x 1.39)

**SPACIOUS LOUNGE** 

17'7" x 12'9" (5.37 x 3.90)

**KITCHEN AREA** 

9'7" x 7'4" (2.94 x 2.25)

**DINING AREA** 

11'11" x 8'11" (3.64 x 2.73)

STUNNING REFITTED SHOWER ROOM

**BEDROOM ONE** 

9'8" x 9'8" (2.96 x 2.95)

**BEDROOM TWO** 

8'11" x 8'0" (2.73 x 2.46)

**ENCLOSED REAR GARDEN** 

LARGE FRONT DRIVEWAY