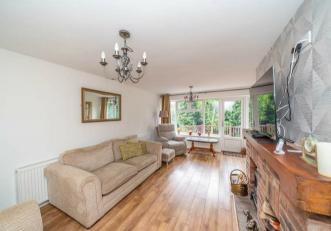

Webbs Estate Agents are pleased to offer for sale a well-presented and extended detached bungalow, close to local shops, and amenities and having excellent transport links.

In brief consisting of an entrance hallway, a stunning recently refurbished shower room, a large lounge with patio doors to the decked seating area, a large well-equipped kitchen diner and two generous double bedrooms.

## **Rooms and Dimensions**

**ENTRANCE HALLWAY** 8'4" x 4'6" (2.56 x 1.39)

**SPACIOUS LOUNGE** 17'7" x 12'9" (5.37 x 3.90)

**KITCHEN AREA** 9'7" x 7'4" (2.94 x 2.25)

**DINING AREA** 11'11" x 8'11" (3.64 x 2.73)