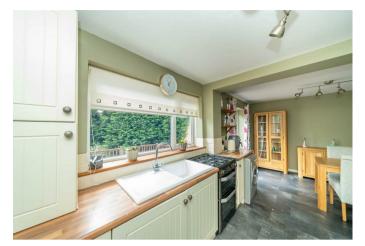

Webbs Estate Agents are pleased to offer for sale a well-presented and extended detached bungalow, close to local shops, and amenities and having excellent transport links.

In brief consisting of an entrance hallway, a stunning recently refurbished shower room, a large lounge with patio doors to the decked seating area, a large well-equipped kitchen diner and two generous double bedrooms.

## **Rooms and Dimensions**

**ENTRANCE HALLWAY** 8'4" x 4'6" (2.56 x 1.39)

**SPACIOUS LOUNGE** 17'7" x 12'9" (5.37 x 3.90)

**KITCHEN AREA** 9'7" x 7'4" (2.94 x 2.25)

**DINING AREA** 11'11" x 8'11" (3.64 x 2.73)