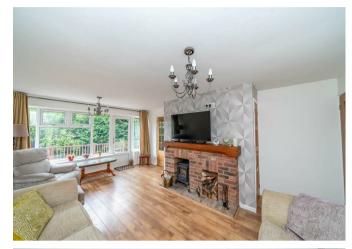

Webbs Estate Agents are pleased to offer for sale a well-presented and extended detached bungalow, close to local shops, and amenities and having excellent transport links.

In brief consisting of an entrance hallway, a stunning recently refurbished shower room, a large lounge with patio doors to the decked seating area, a large well-equipped kitchen diner and two generous double bedrooms.

## **Rooms and Dimensions**

**ENTRANCE HALLWAY** 8'4" x 4'6" (2.56 x 1.39)

**SPACIOUS LOUNGE** 17'7" x 12'9" (5.37 x 3.90)

**KITCHEN AREA** 9'7" x 7'4" (2.94 x 2.25)

**DINING AREA** 11'11" x 8'11" (3.64 x 2.73)