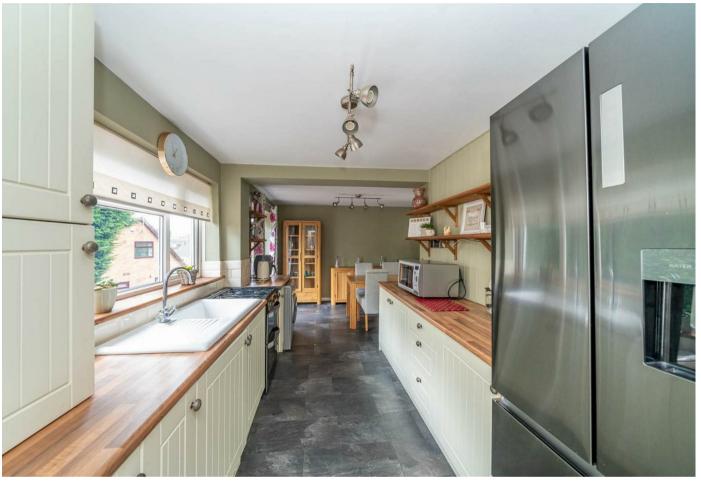

Webbs Estate Agents are pleased to offer for sale a well-presented and extended detached bungalow, close to local shops, and amenities and having excellent transport links.

In brief consisting of an entrance hallway, a stunning recently refurbished shower room, a large lounge with patio doors to the decked seating area, a large well-equipped kitchen diner and two generous double bedrooms.

## **Rooms and Dimensions**

**ENTRANCE HALLWAY** 8'4" x 4'6" (2.56 x 1.39)

**SPACIOUS LOUNGE** 17'7" x 12'9" (5.37 x 3.90)

**KITCHEN AREA** 9'7" x 7'4" (2.94 x 2.25)

**DINING AREA** 11'11" x 8'11" (3.64 x 2.73)