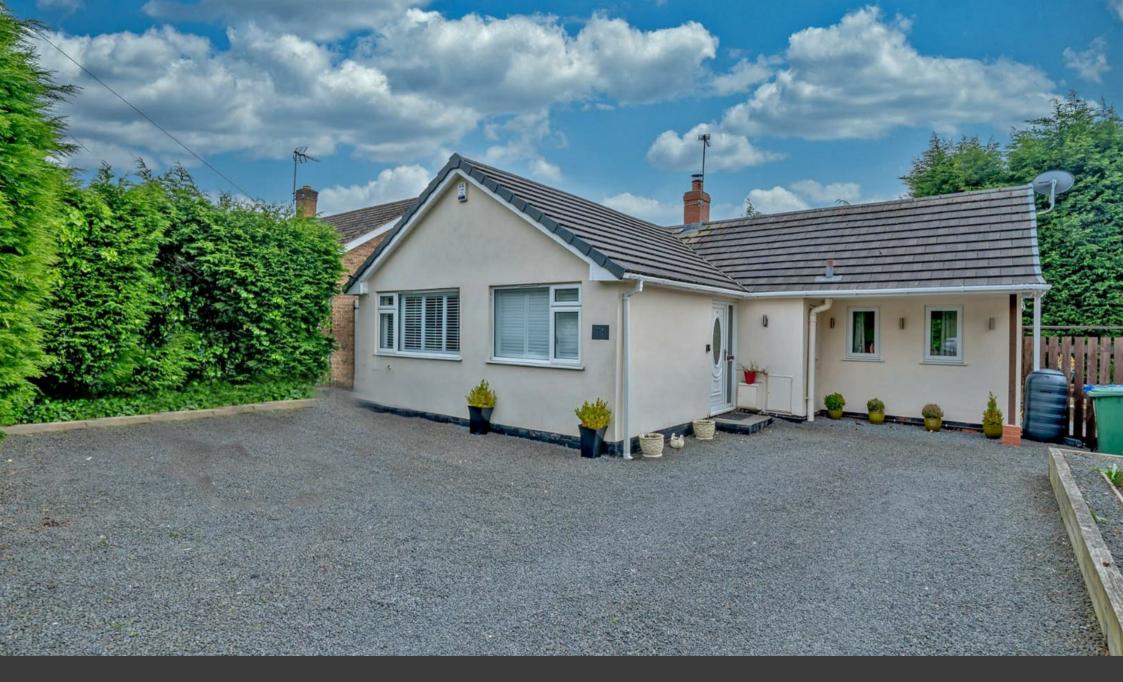

Webbs Estate Agents are pleased to offer for sale a well-presented and extended detached bungalow, close to local shops, and amenities and having excellent transport links.

In brief consisting of an entrance hallway, a stunning recently refurbished shower room, a large lounge with patio doors to the decked seating area, a large well-equipped kitchen diner and two generous double bedrooms.

Externally the property has a tiered enclosed rear garden and ample off-road parking is provided by a large driveway to the front of the property, VIEWING ESSENTIAL TO APPRECIATE THE PROPERTY ON OFFER.

ENCLOSED REAR GARDEN

LARGE FRONT DRIVEWAY

GROUND FLOOR

White every attempt has been made to ensure the accuracy of the Socialian contained here, measurem of dones, wholes, common and usy of the lines are as grounds and not representability to taken the any encontaining on mis-scenamical. The plane is for illustrative papoese only and should be used as such by any prospective purchaser. The services, systemical and applications shows have not been to been tosted and no passar all to their coperative shows a service shows. The or colored mode shows and any one given.