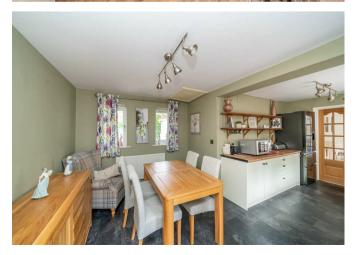

Webbs Estate Agents are pleased to offer for sale a well-presented and extended detached bungalow, close to local shops, and amenities and having excellent transport links.

In brief consisting of an entrance hallway, a stunning recently refurbished shower room, a large lounge with patio doors to the decked seating area, a large well-equipped kitchen diner and two generous double bedrooms.

## **Rooms and Dimensions**

**ENTRANCE HALLWAY** 8'4" x 4'6" (2.56 x 1.39)

**SPACIOUS LOUNGE** 17'7" x 12'9" (5.37 x 3.90)

**KITCHEN AREA** 9'7" x 7'4" (2.94 x 2.25)

**DINING AREA** 11'11" x 8'11" (3.64 x 2.73)