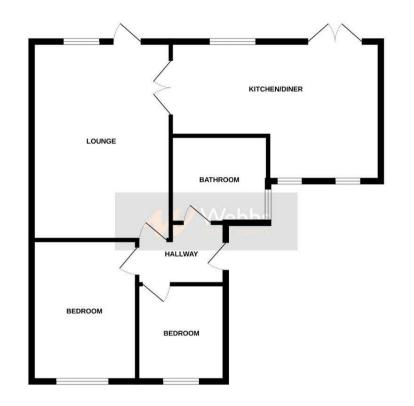

## **Rooms and Dimensions**

**ENTRANCE HALLWAY** 8'4" x 4'6" (2.56 x 1.39)

**SPACIOUS LOUNGE** 17'7" x 12'9" (5.37 x 3.90)

**KITCHEN AREA** 9'7" x 7'4" (2.94 x 2.25)

**DINING AREA** 11'11" x 8'11" (3.64 x 2.73)

## STUNNING REFITTED SHOWER ROOM

- STUNNING REFITTED SHOWER ROOM
- ENCLOSED REAR GARDEN
- LARGE LOUNGE
- LARGE DECKED PATIO SEATING AREA
- VIEIWNG ESSENTIAL

**BEDROOM ONE** 9'8" x 9'8" (2.96 x 2.95)

**BEDROOM TWO** 8'11" x 8'0" (2.73 x 2.46)

ENCLOSED REAR GARDEN

LARGE FRONT DRIVEWAY

GROUND FLOOR

White every attempt has been made to ensure the accuracy of the Socialian contained here, measurem of dones, wholes, common and usy of the lines are as grounds and not representability to taken the any encontaining on mis-scenamical. The plane is for illustrative papoese only and should be used as such by any prospective purchaser. The services, systemical and applications shows have not been to been tosted and no passar all to their coperative shows a service shows. The or colored mode shows and any one given.