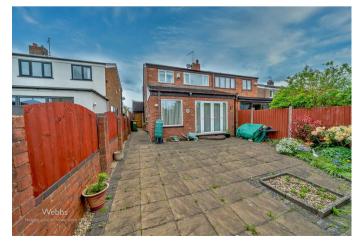

To the first floor there are three bedrooms and refitted shower room, externally the property has enclosed rear garden and ample off road parking via garage and driveway, EARLY VIEWING ADVISED.

REFITTED SHOWER ROOM

6'7" x 6'4" (2.01m x 1.94m)

**ENCLOSED REAR GARDEN** 

**GARAGE AND DRIVEWAY** 

Identification checks - C

GROUND FLOOR 1ST FLOOR

Whilst every attempt has been made to ensure the accuracy of the floorplan contained here, measurements of doors, undoor, comes and any other items are approximate and no responsibility to stake find any error, omission or mis-statement. This plan is for illustrative purposes only and should be used as such by any prospective purchaser. The services, systems and appliances shown have not been tested and no guarantee as to their operatibility or efficiency; can be given.