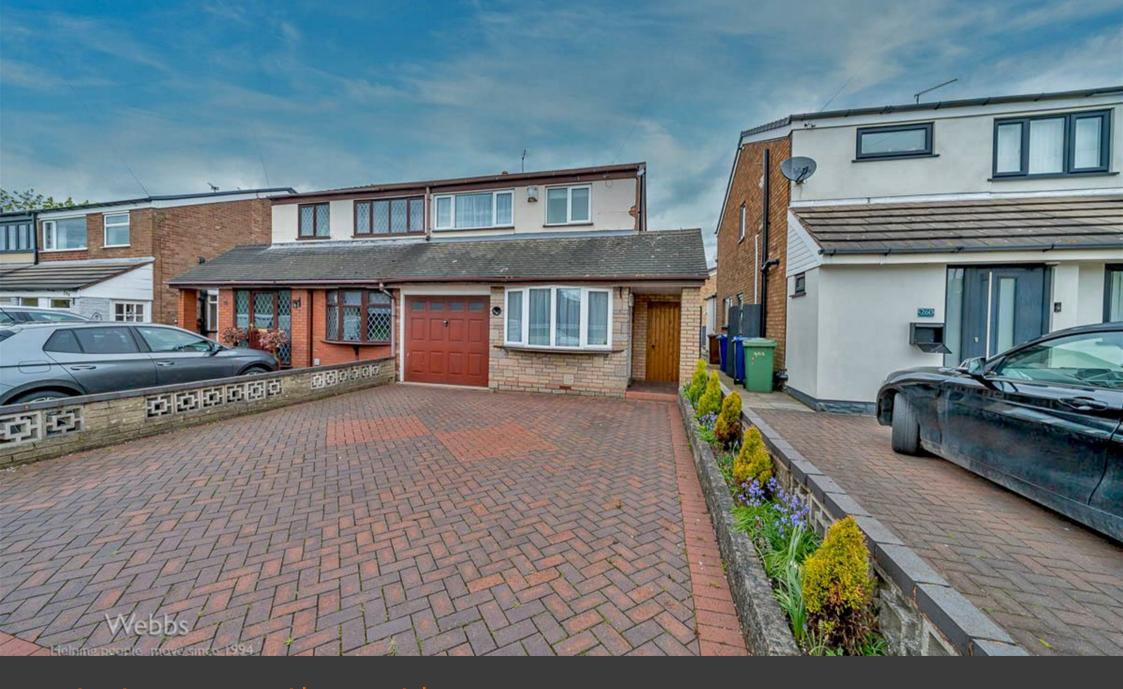

Webbs Estate Agents are pleased to offer for sale a spacious semi-detached home within excellent school catchments, transport links, and also having easy access to local shops and amenities.

In brief consisting of entrance hallway, spacious lounge with opening into the large dining room, the galley kitchen has a range of wall and floor units and has external door to the side leading to the garden.

To the first floor there are three bedrooms and refitted shower room, externally the property has enclosed rear garden and ample off road parking via garage and driveway, EARLY VIEWING ADVISED.

REFITTED SHOWER ROOM

6'7" x 6'4" (2.01m x 1.94m)

**ENCLOSED REAR GARDEN** 

**GARAGE AND DRIVEWAY** 

Identification checks - C

GROUND FLOOR 1ST FLOOR

Whilst every attempt has been made to ensure the accuracy of the floorplan contained here, measurements of doors, undoor, comes and any other items are approximate and no responsibility to stake find any error, omission or mis-statement. This plan is for illustrative purposes only and should be used as such by any prospective purchaser. The services, systems and appliances shown have not been tested and no guarantee as to their operatibility or efficiency; can be given.