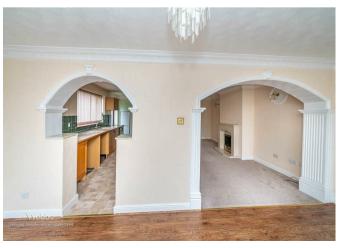

Webbs Estate Agents are pleased to offer for sale a spacious semi-detached home within excellent school catchments, transport links, and also having easy access to local shops and amenities.

In brief consisting of entrance hallway, spacious lounge with opening into the large dining room, the galley kitchen has a range of wall and floor units and has external door to the side leading to the garden.

## **Rooms and Dimensions**

**PORCH** 

**HALLWAY** 

LOUNGE

15'11" x 9'10" (4.86m x 3.02m)

**DINING ROOM** 

16'3" x 7'8" (4.96m x 2.35m)

**KITCHEN** 