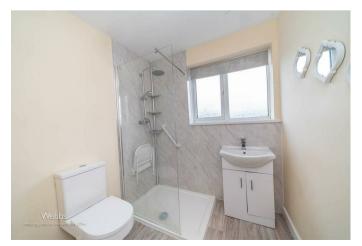

To the first floor there are three bedrooms and refitted shower room, externally the property has enclosed rear garden and ample off road parking via garage and driveway, EARLY VIEWING ADVISED.

REFITTED SHOWER ROOM

6'7" x 6'4" (2.01m x 1.94m)

**ENCLOSED REAR GARDEN** 

**GARAGE AND DRIVEWAY** 

Identification checks - C

GROUND FLOOR 1ST FLOOR

Whilst every attempt has been made to ensure the accuracy of the floorplan contained here, measurements of doors, undoor, comes and any other items are approximate and no responsibility to stake find any error, omission or mis-statement. This plan is for illustrative purposes only and should be used as such by any prospective purchaser. The services, systems and appliances shown have not been tested and no guarantee as to their operatibility or efficiency; can be given.