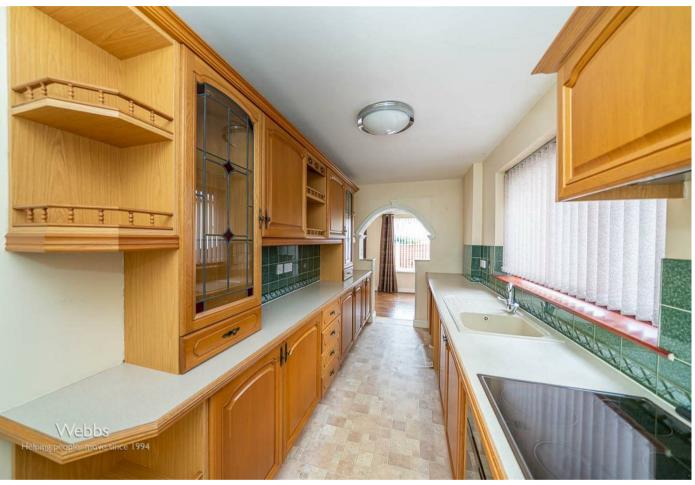

Webbs Estate Agents are pleased to offer for sale a spacious semi-detached home within excellent school catchments, transport links, and also having easy access to local shops and amenities.

In brief consisting of entrance hallway, spacious lounge with opening into the large dining room, the galley kitchen has a range of wall and floor units and has external door to the side leading to the garden.

## **Rooms and Dimensions**

**PORCH** 

**HALLWAY** 

LOUNGE

15'11" x 9'10" (4.86m x 3.02m)

**DINING ROOM** 

16'3" x 7'8" (4.96m x 2.35m)

**KITCHEN** 

15'11" x 7'1" (4.86m x 2.16m)

LANDING

**BEDROOM ONE** 

15'1" x 9'11" (4.60m x 3.03m)

**BEDROOM TWO** 

11'10" x 9'11" (3.63m x 3.03m)

**BEDROOM THREE** 

12'0" x 6'6" (3.67m x 2.00m)