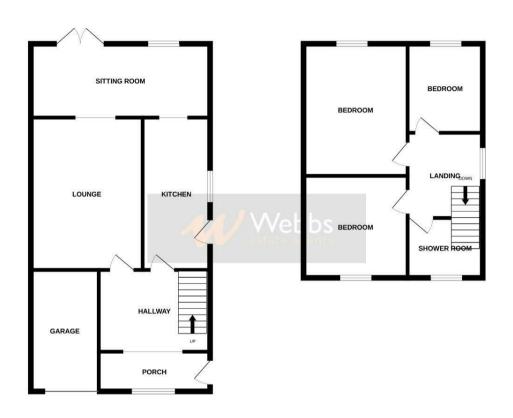

## **Rooms and Dimensions**

**PORCH** 

**HALLWAY** 

LOUNGE

15'11" x 9'10" (4.86m x 3.02m)

**DINING ROOM** 

16'3" x 7'8" (4.96m x 2.35m)

**KITCHEN** 

15'11" x 7'1" (4.86m x 2.16m)

LANDING

**BEDROOM ONE** 

15'1" x 9'11" (4.60m x 3.03m)

**BEDROOM TWO** 

11'10" x 9'11" (3.63m x 3.03m)

**BEDROOM THREE** 

12'0" x 6'6" (3.67m x 2.00m)

REFITTED SHOWER ROOM

6'7" x 6'4" (2.01m x 1.94m)

**ENCLOSED REAR GARDEN** 

**GARAGE AND DRIVEWAY** 

Identification checks - C

GROUND FLOOR 1ST FLOOR

Whilst every attempt has been made to ensure the accuracy of the floorplan contained here, measurements of doors, undoor, comes and any other items are approximate and no responsibility to stake find any error, omission or mis-statement. This plan is for illustrative purposes only and should be used as such by any prospective purchaser. The services, systems and appliances shown have not been tested and no guarantee as to their operatibility or efficiency; can be given.