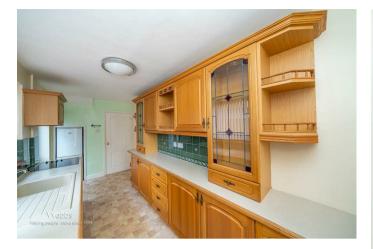

Webbs Estate Agents are pleased to offer for sale a spacious semi-detached home within excellent school catchments, transport links, and also having easy access to local shops and amenities.

In brief consisting of entrance hallway, spacious lounge with opening into the large dining room, the galley kitchen has a range of wall and floor units and has external door to the side leading to the garden.

## **Rooms and Dimensions**

**PORCH** 

**HALLWAY** 

LOUNGE

15'11" x 9'10" (4.86m x 3.02m)

**DINING ROOM** 

16'3" x 7'8" (4.96m x 2.35m)

**KITCHEN** 

15'11" x 7'1" (4.86m x 2.16m)

LANDING

**BEDROOM ONE** 

15'1" x 9'11" (4.60m x 3.03m)

**BEDROOM TWO** 

11'10" x 9'11" (3.63m x 3.03m)

**BEDROOM THREE** 

12'0" x 6'6" (3.67m x 2.00m)