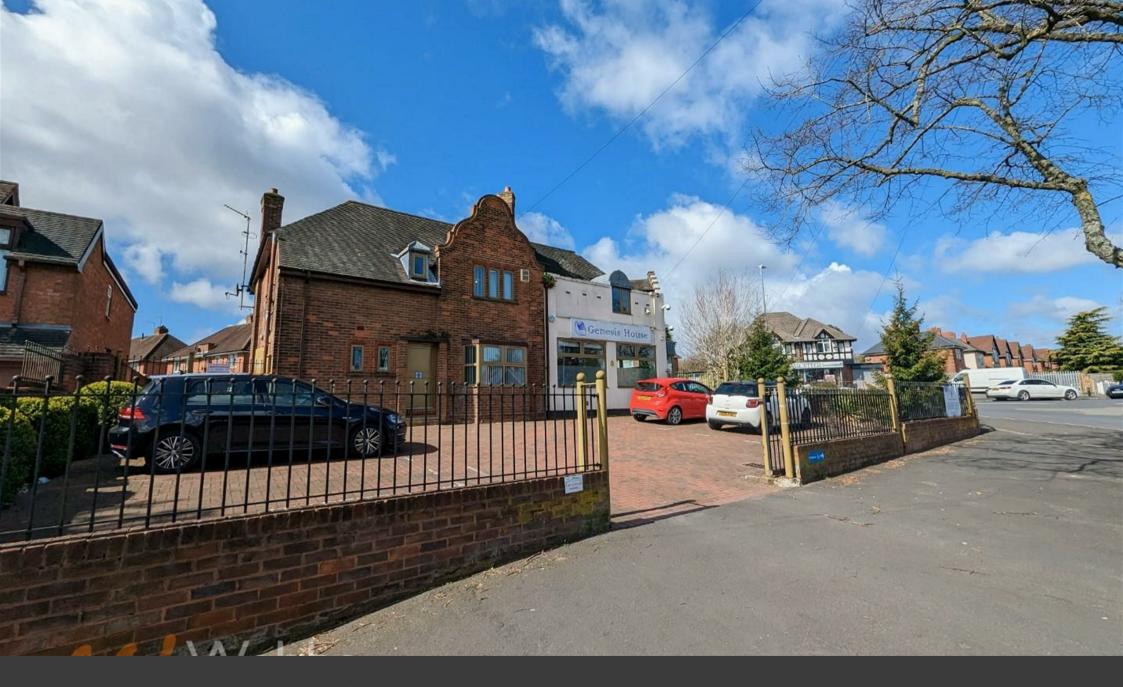

212 Ingram Road | Walsall | WS3 3AD £520 PCM

## **Summary**

A first floor office set within the attractive Genesis House, Ingram Road, Bloxwich.

\*\*\*\*\*\*\*\*\*\*\*\*\*\*\*\*\*\*

DISCLAIMER - PLEASE READ: Webbs Estate Agents are acting as an advertising platform on behalf of the landlord. All enquiries will be passed to the landlord to be dealt with directly. By enquiring about this property, you are giving consent for your contact number to be passed onto the landlord. Please contact the office for further information.

DESCRIPTION: A fully furnished first floor office set within an attractive building, with shared separate male & female toilets and kitchen facilities.

LOCATION: The property occupies a prominent corner position at the junction of Ingram Road and Stanley Street. The M6, M5 & M54 Motorways are within a short commute, providing access to the