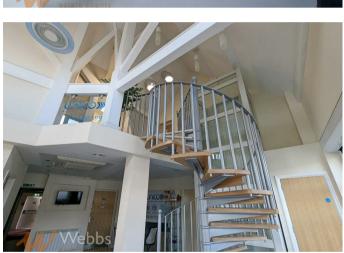

## **Summary**

A first floor office set within the attractive Genesis House, Ingram Road, Bloxwich.

\*\*\*\*\*\*\*\*\*\*\*\*\*\*\*\*\*\*

DISCLAIMER - PLEASE READ: Webbs Estate Agents are acting as an advertising platform on behalf of the landlord. All enquiries will be passed to the landlord to be dealt with directly. By enquiring about this property, you are giving consent for your contact number to be passed onto the landlord. Please contact the office for further information.

DESCRIPTION: A fully furnished first floor office set within an attractive building, with shared separate male & female toilets and kitchen facilities.

LOCATION: The property occupies a prominent corner position at the junction of Ingram Road and Stanley Street. The M6, M5 & M54 Motorways are within a short commute, providing access to the