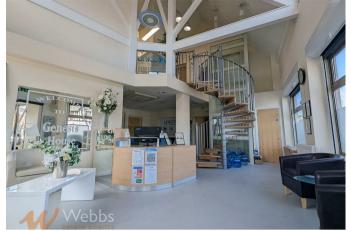

## **Summary**

A first floor office set within the attractive Genesis House, Ingram Road, Bloxwich.

\*\*\*\*\*\*\*\*\*\*\*\*\*\*\*\*\*\*

DISCLAIMER - PLEASE READ: Webbs Estate Agents are acting as an advertising platform on behalf of the landlord. All enquiries will be passed to the landlord to be dealt with directly. By enquiring about this property, you are giving consent for your contact number to be passed onto the landlord. Please contact the office for further information.

DESCRIPTION: A fully furnished first floor office set within an attractive building, with shared separate male & female toilets and kitchen facilities.

LOCATION: The property occupies a prominent corner position at the junction of Ingram Road and Stanley Street. The M6, M5 & M54 Motorways are within a short commute, providing access to the