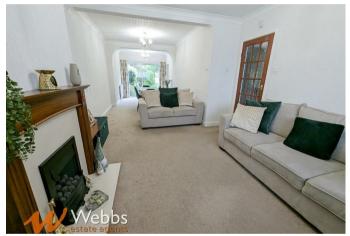

In summary, the property comprises an entrance porch, hallway, spacious lounge/dining area, kitchen, lobby, guest WC, three generous bedrooms, an en-suite shower room, and a family bathroom.

Externally, the property features a front garden and driveway, while the rear boasts an enclosed garden with a patio seating area and a garage.

### **PROPERTY DETAILS:**

L Shaped Hallway 11'3" max (4'9" min) x 9'10" max (5'8" min) (3.441 max (1.462 min) x 3.016 max (1.735 min))

Lounge/Diner 34'4" x 10'11" max (8'9" min) (10.481 x 3.348 max (2.687 min))