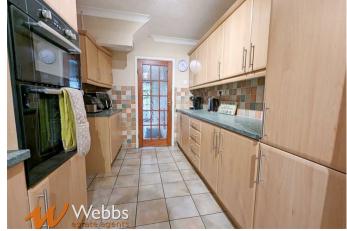

**Kitchen** 18'11" x 7'10" (max (6'9" min) (5.791 x 2.392 (max (2.075 min))

**Guest WC** 5'10" x 3'1" (1.795 x 0.948)

Landing 7'8" x 6'9" (2.356 x 2.069)

- Spacious and well-presented semi-detached property
- Beautiful open aspect to the front with views over neighbouring countryside
- Sizeable lounge/diner & generous kitchen
- Three spacious bedrooms
- Front and rear gardens, driveway and garage