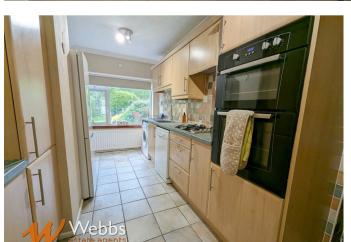

In summary, the property comprises an entrance porch, hallway, spacious lounge/dining area, kitchen, lobby, guest WC, three generous bedrooms, an en-suite shower room, and a family bathroom.

Externally, the property features a front garden and driveway, while the rear boasts an enclosed garden with a patio seating area and a garage.

**Kitchen** 18'11" x 7'10" (max (6'9" min) (5.791 x 2.392 (max (2.075 min))

**Guest WC** 5'10" x 3'1" (1.795 x 0.948)

Landing 7'8" x 6'9" (2.356 x 2.069)

- Spacious and well-presented semi-detached property
- Beautiful open aspect to the front with views over neighbouring countryside
- Sizeable lounge/diner & generous kitchen
- Three spacious bedrooms
- Front and rear gardens, driveway and garage