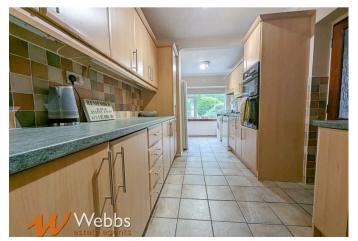

In summary, the property comprises an entrance porch, hallway, spacious lounge/dining area, kitchen, lobby, guest WC, three generous bedrooms, an en-suite shower room, and a family bathroom.

Externally, the property features a front garden and driveway, while the rear boasts an enclosed garden with a patio seating area and a garage.

**Kitchen** 18'11" x 7'10" (max (6'9" min) (5.791 x 2.392 (max (2.075 min))

**Guest WC** 5'10" x 3'1" (1.795 x 0.948)

Landing 7'8" x 6'9" (2.356 x 2.069)

- Spacious and well-presented semi-detached property
- Beautiful open aspect to the front with views over neighbouring countryside
- Sizeable lounge/diner & generous kitchen
- Three spacious bedrooms
- Front and rear gardens, driveway and garage