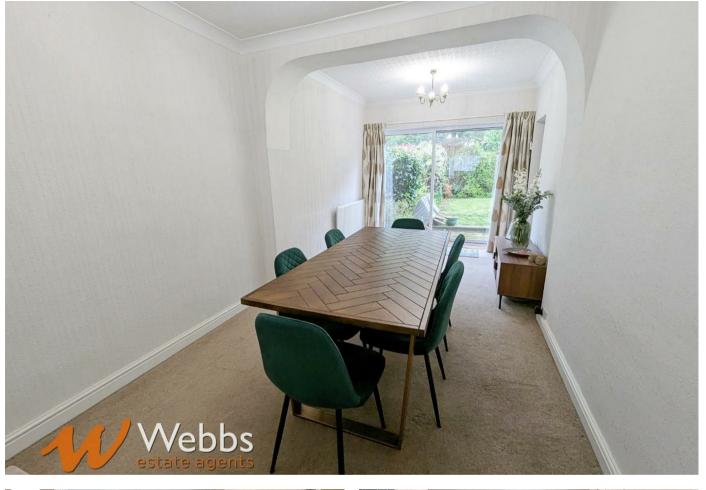

### **PROPERTY DETAILS:**

L Shaped Hallway 11'3" max (4'9" min) x 9'10" max (5'8" min) (3.441 max (1.462 min) x 3.016 max (1.735 min))

Lounge/Diner 34'4" x 10'11" max (8'9" min) (10.481 x 3.348 max (2.687 min))