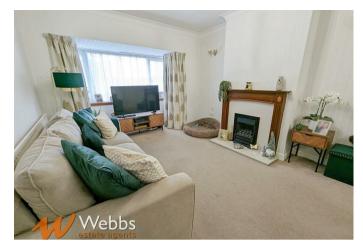

In summary, the property comprises an entrance porch, hallway, spacious lounge/dining area, kitchen, lobby, guest WC, three generous bedrooms, an en-suite shower room, and a family bathroom.

Externally, the property features a front garden and driveway, while the rear boasts an enclosed garden with a patio seating area and a garage.

### **PROPERTY DETAILS:**

L Shaped Hallway 11'3" max (4'9" min) x 9'10" max (5'8" min) (3.441 max (1.462 min) x 3.016 max (1.735 min))

Lounge/Diner 34'4" x 10'11" max (8'9" min) (10.481 x 3.348 max (2.687 min))