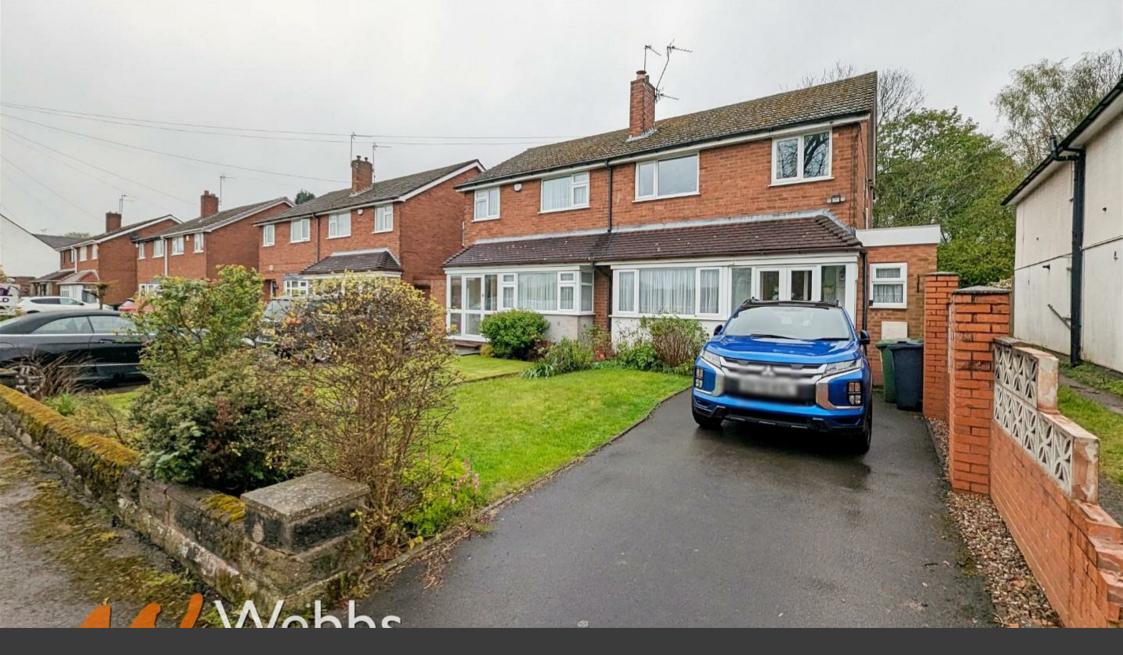

## Summary

Webbs Estate Agents are delighted to present this generously proportioned and beautifully maintained semi-detached property situated in the highly desirable area of Walsall Wood. Boasting flexible family living spaces, this home offers a picture view of the surrounding countryside from its front aspect.

In summary, the property comprises an entrance porch, hallway, spacious lounge/dining area, kitchen, lobby, guest WC, three generous bedrooms, an en-suite shower room, and a family bathroom.

Externally, the property features a front garden and driveway, while the rear boasts an enclosed garden with a patio seating area and a garage.

**Kitchen** 18'11" x 7'10" (max (6'9" min) (5.791 x 2.392 (max (2.075 min))

**Guest WC** 5'10" x 3'1" (1.795 x 0.948)

Landing 7'8" x 6'9" (2.356 x 2.069)

- Spacious and well-presented semi-detached property
- Beautiful open aspect to the front with views over neighbouring countryside
- Sizeable lounge/diner & generous kitchen
- Three spacious bedrooms
- Front and rear gardens, driveway and garage