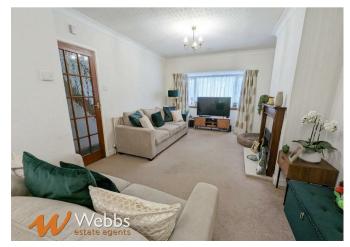

In summary, the property comprises an entrance porch, hallway, spacious lounge/dining area, kitchen, lobby, guest WC, three generous bedrooms, an en-suite shower room, and a family bathroom.

Externally, the property features a front garden and driveway, while the rear boasts an enclosed garden with a patio seating area and a garage.

### **PROPERTY DETAILS:**

L Shaped Hallway 11'3" max (4'9" min) x 9'10" max (5'8" min) (3.441 max (1.462 min) x 3.016 max (1.735 min))

Lounge/Diner 34'4" x 10'11" max (8'9" min) (10.481 x 3.348 max (2.687 min))