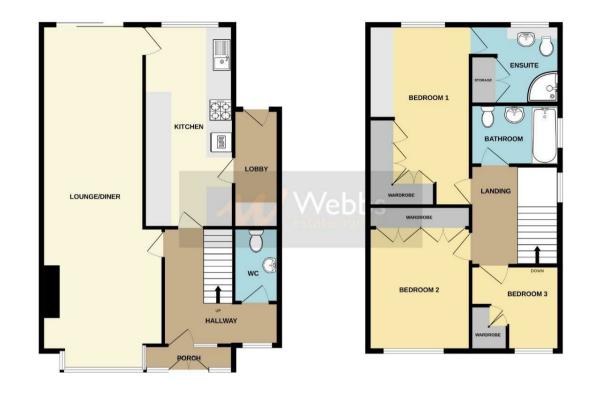

In summary, the property comprises an entrance porch, hallway, spacious lounge/dining area, kitchen, lobby, guest WC, three generous bedrooms, an en-suite shower room, and a family bathroom.

Externally, the property features a front garden and driveway, while the rear boasts an enclosed garden with a patio seating area and a garage.

### **PROPERTY DETAILS:**

L Shaped Hallway 11'3" max (4'9" min) x 9'10" max (5'8" min) (3.441 max (1.462 min) x 3.016 max (1.735 min))

Lounge/Diner 34'4" x 10'11" max (8'9" min) (10.481 x 3.348 max (2.687 min))

**Kitchen** 18'11" x 7'10" (max (6'9" min) (5.791 x 2.392 (max (2.075 min))

**Guest WC** 5'10" x 3'1" (1.795 x 0.948)

Landing 7'8" x 6'9" (2.356 x 2.069)

- Spacious and well-presented semi-detached property
- Beautiful open aspect to the front with views over neighbouring countryside
- Sizeable lounge/diner & generous kitchen
- Three spacious bedrooms
- Front and rear gardens, driveway and garage

### Bedroom One

18'11" max (15'9" min) x 9'5" (5.767 max (4.814 min) x 2.893)

#### En-Suite

7'8" max (3'2" min) x 6'7" max (5'1" min) (2.357 max (0.981 min) x 2.010 max (1.555 min))

#### Bedroom Two

13'6" max (12'1" min) x 8'11" (4.135 max (3.687 min) x 2.718)

Bedroom Three 8'11" x 7'10" (2.720 x 2.411)

Bathroom 6'7" x 5'5" (2.026 x 1.652)

**Please Note** 

GROUND FLOOR

Wellst every stempt has been made to ensure the accuracy of the fooglas contained here, measurements of doors, and/oxy, there may an approximate and on responsibility its taken for any enror omission or mis-statement. The plan is for literative purpose only and should be used as such by any prospective purchaser. The services, systems and applaces shown have not been tisted and no guarantee as to mer operativity or ethocsive, can be given.