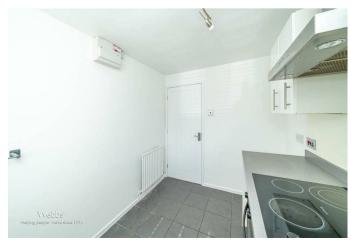

## **Rooms and Dimensions**

**PROPERTY DETAILS:** 

Entrance Hall

Kitchen 3.12m x 2.00m

Lounge/Diner 4.46m x 4.18m max 3.22m

Family/Sitting Room 4.98m x 2.15m

Stair & Landing

- Convenient location close to amenities, shops, and schools
- Modern fitted kitchen & family/sitting room
- Early enquiries advised to avoid disappointment