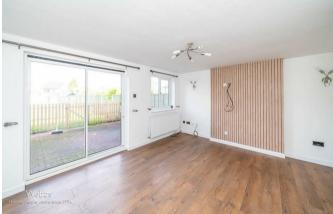

On the ground floor, the property features an entrance hallway, an airy open-plan living/dining area, a contemporary fitted kitchen, and a versatile family/sitting room. Upstairs, the first-floor landing leads to three generously sized bedrooms and a modern family bathroom.

## **Rooms and Dimensions**

**PROPERTY DETAILS:** 

Entrance Hall

Kitchen 3.12m x 2.00m

Lounge/Diner 4.46m x 4.18m max 3.22m

Family/Sitting Room 4.98m x 2.15m

Stair & Landing

- Convenient location close to amenities, shops, and schools
- Modern fitted kitchen & family/sitting room
- Early enquiries advised to avoid disappointment