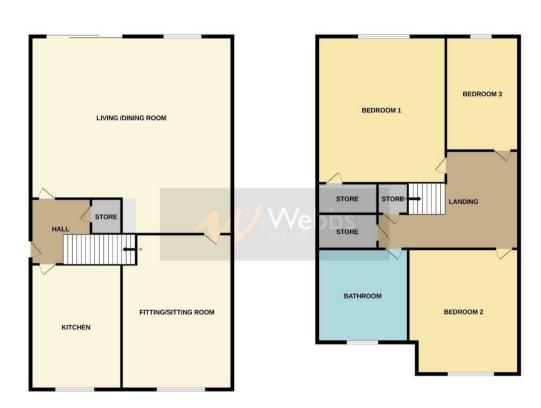

## **Rooms and Dimensions**

**PROPERTY DETAILS:** 

Entrance Hall

Kitchen 3.12m x 2.00m

Lounge/Diner 4.46m x 4.18m max 3.22m

Family/Sitting Room 4.98m x 2.15m

Stair & Landing

- Convenient location close to amenities, shops, and schools
- Modern fitted kitchen & family/sitting room
- Early enquiries advised to avoid disappointment

**Bedroom One** 13'10" x 8'11" (4.23m x 2.74m)

Bedroom Two 10'9" x 5'3" (3.28m x 1.62m)

**Bedroom Three** 10'1" x 8'3" (3.08m x 2.54m)

Family Bathroom

**Please Note** 

1ST FLOOR

Whits every attempt has been made to ensure the accuracy of the flooplan contained here, measurements of doors, worklows, norms and any other terms are approximate and no reponsibility is taken for any error, prospective purchaser. The envices, proteins and applications that work here note been tested and no guarantes also their operahility of efficiency can be given.

GROUND FLOOR

153 Avon Road, Cannock, WS11 1LF Tel: 01543 468846 | Email: sales@webbsestateagents.co.uk | www.webbestateagents.co.uk