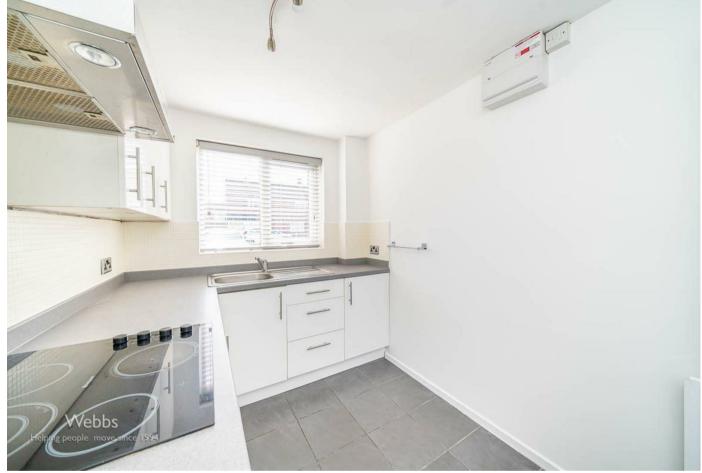

On the ground floor, the property features an entrance hallway, an airy open-plan living/dining area, a contemporary fitted kitchen, and a versatile family/sitting room. Upstairs, the first-floor landing leads to three generously sized bedrooms and a modern family bathroom.

## **Rooms and Dimensions**

**PROPERTY DETAILS:** 

Entrance Hall

Kitchen 3.12m x 2.00m

Lounge/Diner 4.46m x 4.18m max 3.22m

Family/Sitting Room 4.98m x 2.15m

Stair & Landing

- Convenient location close to amenities, shops, and schools
- Modern fitted kitchen & family/sitting room
- Early enquiries advised to avoid disappointment