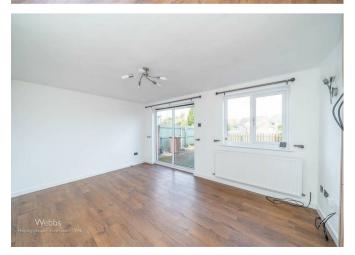

On the ground floor, the property features an entrance hallway, an airy open-plan living/dining area, a contemporary fitted kitchen, and a versatile family/sitting room. Upstairs, the first-floor landing leads to three generously sized bedrooms and a modern family bathroom.

## **Rooms and Dimensions**

**PROPERTY DETAILS:** 

Entrance Hall

Kitchen 3.12m x 2.00m

Lounge/Diner 4.46m x 4.18m max 3.22m

Family/Sitting Room 4.98m x 2.15m

Stair & Landing

- Convenient location close to amenities, shops, and schools
- Modern fitted kitchen & family/sitting room
- Early enquiries advised to avoid disappointment