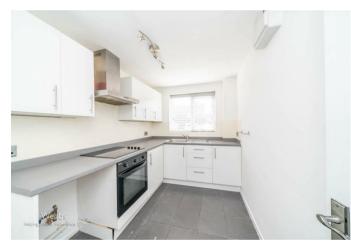

On the ground floor, the property features an entrance hallway, an airy open-plan living/dining area, a contemporary fitted kitchen, and a versatile family/sitting room. Upstairs, the first-floor landing leads to three generously sized bedrooms and a modern family bathroom.

## **Rooms and Dimensions**

**PROPERTY DETAILS:** 

Entrance Hall

Kitchen 3.12m x 2.00m

Lounge/Diner 4.46m x 4.18m max 3.22m

Family/Sitting Room 4.98m x 2.15m

Stair & Landing

- Convenient location close to amenities, shops, and schools
- Modern fitted kitchen & family/sitting room
- Early enquiries advised to avoid disappointment