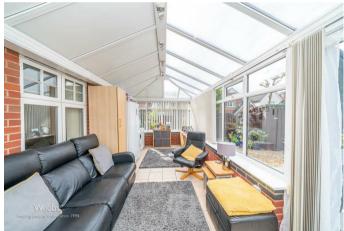

**KITCHEN** 

13'0" x 8'7" (3.98m x 2.63m)

LOUNGE

14'7" x 11'1" (4.45m x 3.38m)

SPACIOUS CONSERVATORY

21'7" x 11'1" (6.58m x 3.38m)

**LANDING** 

**BEDROOM ONE** 