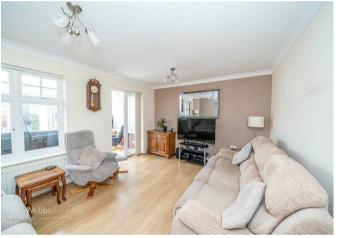

**KITCHEN** 

13'0" x 8'7" (3.98m x 2.63m)

LOUNGE

14'7" x 11'1" (4.45m x 3.38m)

SPACIOUS CONSERVATORY

21'7" x 11'1" (6.58m x 3.38m)

**LANDING** 

**BEDROOM ONE** 