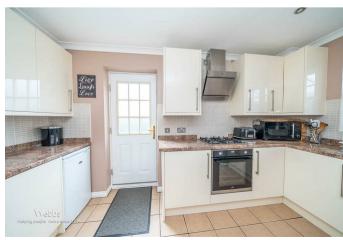

**KITCHEN** 

13'0" x 8'7" (3.98m x 2.63m)

LOUNGE

14'7" x 11'1" (4.45m x 3.38m)

SPACIOUS CONSERVATORY

21'7" x 11'1" (6.58m x 3.38m)

**LANDING** 

**BEDROOM ONE** 