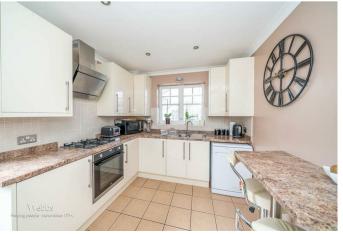

**KITCHEN** 

13'0" x 8'7" (3.98m x 2.63m)

LOUNGE

14'7" x 11'1" (4.45m x 3.38m)

SPACIOUS CONSERVATORY

21'7" x 11'1" (6.58m x 3.38m)

**LANDING** 

**BEDROOM ONE** 