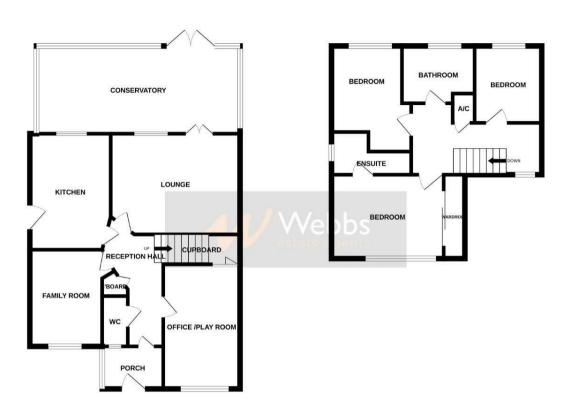

## **Rooms and Dimensions**

AWAITING VENDOR APPROVAL

**ENTRANCE PORCH** 

THROUGH HALLWAY

OFFICE / PLAY ROOM

13'6" x 8'8" (4.14m x 2.65m)

**DINING / FAMILY ROOM** 

10'3" x 7'9" (3.14m x 2.38m)

**KITCHEN** 

13'0" x 8'7" (3.98m x 2.63m)

LOUNGE

14'7" x 11'1" (4.45m x 3.38m)

SPACIOUS CONSERVATORY

21'7" x 11'1" (6.58m x 3.38m)

**LANDING** 

**BEDROOM ONE** 

12'4" x 9'2" (3.76m x 2.80m)

**ENSUJITE SHOWER ROOM** 

**BEDROOM TWO** 

11'8" x 8'6" (3.58m x 2.61m)

**BEDROOM THREE** 

8'2" x 8'2" (2.50m x 2.49m)

**FAMILY BATHROOM** 

7'0" x 6'3" (2.14m x 1.92m)

LANDSCAPED GARDENS

**PRIVATE DRIVEWAY** 

GROUND FLOOR 1ST FLOOR

Whist every attempt has been made to ensure the accuracy of the flooping contained here, measurements of doors, windows, rooms and any other times are appropriate and no responsibility is taken for any error, omission or mis-statement. This plan is for illustrative purposes only and should be used as such by any prospective purchaser. The services, systems and appliances shown have not been lested and no guarantee as to their operationly or efficiency can be given.