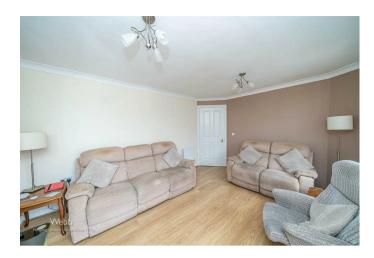

**KITCHEN** 

13'0" x 8'7" (3.98m x 2.63m)

LOUNGE

14'7" x 11'1" (4.45m x 3.38m)

SPACIOUS CONSERVATORY

21'7" x 11'1" (6.58m x 3.38m)

**LANDING** 

**BEDROOM ONE** 