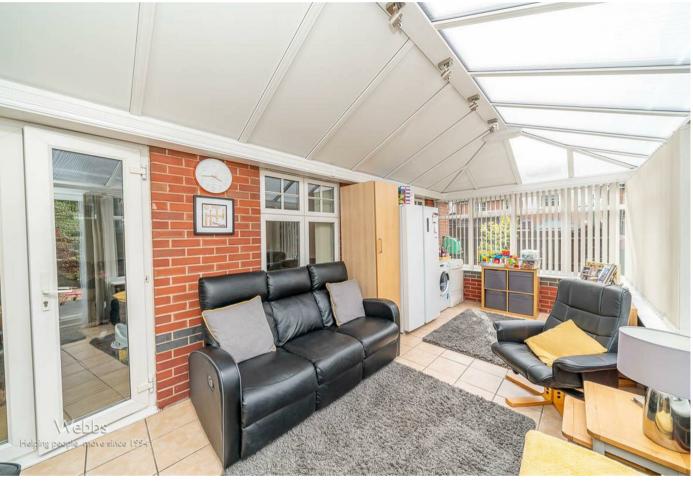

**KITCHEN** 

13'0" x 8'7" (3.98m x 2.63m)

LOUNGE

14'7" x 11'1" (4.45m x 3.38m)

SPACIOUS CONSERVATORY

21'7" x 11'1" (6.58m x 3.38m)

**LANDING** 

**BEDROOM ONE** 