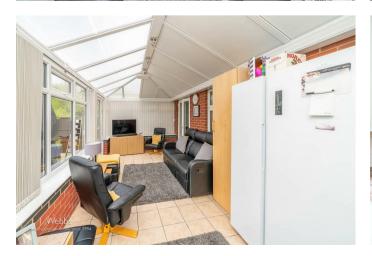

**KITCHEN** 

13'0" x 8'7" (3.98m x 2.63m)

LOUNGE

14'7" x 11'1" (4.45m x 3.38m)

SPACIOUS CONSERVATORY

21'7" x 11'1" (6.58m x 3.38m)

**LANDING** 

**BEDROOM ONE** 