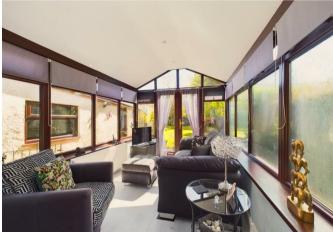

In brief consisting of entrance hallway, lounge, the modern kitchen diner leads into the conservatory and ground floor shower room.

To the first floor there are three bedrooms and a family bathroom, externally the property has a large rear mature garden with side and front driveway and a detached garage/garden room which has electricity and has a versatility of uses, currently used as a gym and office, VIEWING ADVISED TO FULLY APPRECIATE THE PROPERTY ON OFFER.

## **Rooms and Dimensions**

AWAITING VENDOR

THROUGH HALLWAY

**SPAICOUS LOUNGE** 11'7" x 10'5" (3.53m x 3.18m)

**KITCHEN DINER** 16'3" x 12'2" (4.95m x 3.71m)

**CONSERVATORY** 19'9" x 7'11" (6.02m x 2.41m)

**GROUND FLOOR SHOWER ROOM** 7'10" x 2'6" (2.39m x 0.76m)