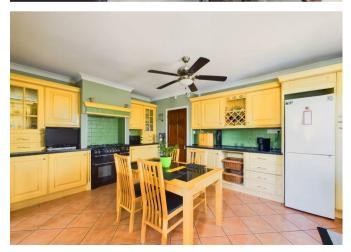

In brief consisting of entrance hallway, lounge, the modern kitchen diner leads into the conservatory and ground floor shower room.

To the first floor there are three bedrooms and a family bathroom, externally the property has a large rear mature garden with side and front driveway and a detached garage/garden room which has electricity and has a versatility of uses, currently used as a gym and office, VIEWING ADVISED TO FULLY APPRECIATE THE PROPERTY ON OFFER.

## **Rooms and Dimensions**

AWAITING VENDOR

THROUGH HALLWAY

**SPAICOUS LOUNGE** 11'7" x 10'5" (3.53m x 3.18m)

**KITCHEN DINER** 16'3" x 12'2" (4.95m x 3.71m)

**CONSERVATORY** 19'9" x 7'11" (6.02m x 2.41m)

**GROUND FLOOR SHOWER ROOM** 7'10" x 2'6" (2.39m x 0.76m)