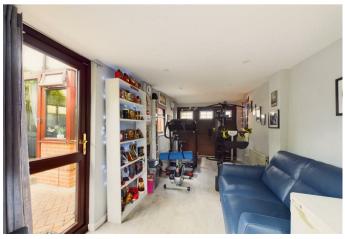

In brief consisting of entrance hallway, lounge, the modern kitchen diner leads into the conservatory and ground floor shower room.

To the first floor there are three bedrooms and a family bathroom, externally the property has a large rear mature garden with side and front driveway and a detached garage/garden room which has electricity and has a versatility of uses, currently used as a gym and office, VIEWING ADVISED TO FULLY APPRECIATE THE PROPERTY ON OFFER.

**REAR GARDEN** 

PRIVATE DRIVEWAY DETACHED GARAGE/GARDEN ROOM/GYM Identification checks - C

Webbs Estate Agents - endeavour to maintain accurate depictions of properties in Virtual Tours, Floor Plans and descriptions, however, these are intended only as a guide and purchasers must satisfy themselves by personal inspection.