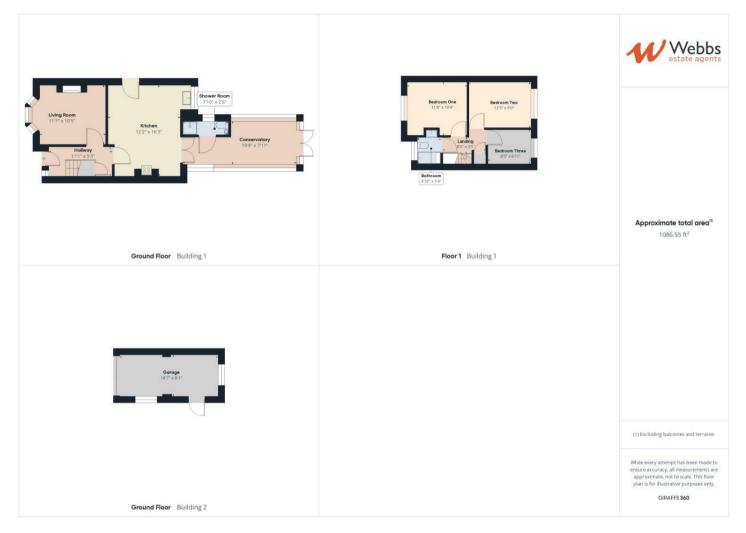

## **Rooms and Dimensions**

AWAITING VENDOR

THROUGH HALLWAY

**SPAICOUS LOUNGE** 11'7" x 10'5" (3.53m x 3.18m)

**KITCHEN DINER** 16'3" x 12'2" (4.95m x 3.71m)

**CONSERVATORY** 19'9" x 7'11" (6.02m x 2.41m)

**GROUND FLOOR SHOWER ROOM** 7'10" x 2'6" (2.39m x 0.76m)

LANDING

BEDROOM ONE 11'8" x 10'4" (3.56m x 3.15m)

WELL PRESENTED

THREE BEDROOMS

GENEROUS GARDENS

**BEDROOM TWO** 12'5" x 9'0" (3.78m x 2.74m)

**BEDROOM THREE** 8'5" x 6'11" (2.57m x 2.11m)

**FAMILY BATHROOM** 5'4" x 4'10" (1.63m x 1.47m)