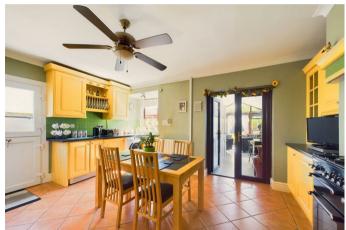

## **Rooms and Dimensions**

AWAITING VENDOR

THROUGH HALLWAY

**SPAICOUS LOUNGE** 11'7" x 10'5" (3.53m x 3.18m)

**KITCHEN DINER** 16'3" x 12'2" (4.95m x 3.71m)

**CONSERVATORY** 19'9" x 7'11" (6.02m x 2.41m)

**GROUND FLOOR SHOWER ROOM** 7'10" x 2'6" (2.39m x 0.76m)