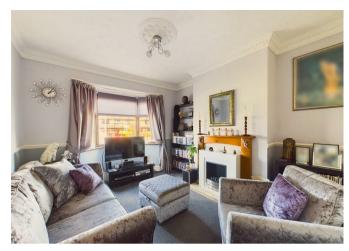

## **Rooms and Dimensions**

AWAITING VENDOR

THROUGH HALLWAY

**SPAICOUS LOUNGE** 11'7" x 10'5" (3.53m x 3.18m)

**KITCHEN DINER** 16'3" x 12'2" (4.95m x 3.71m)

**CONSERVATORY** 19'9" x 7'11" (6.02m x 2.41m)

**GROUND FLOOR SHOWER ROOM** 7'10" x 2'6" (2.39m x 0.76m)