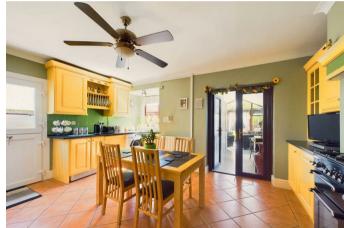

## **Rooms and Dimensions**

**AWAITING VENDOR** 

THROUGH HALLWAY

SPAICOUS LOUNGE

11'7" x 10'5" (3.53m x 3.18m)

KITCHEN DINER

16'3" x 12'2" (4.95m x 3.71m)

**CONSERVATORY** 