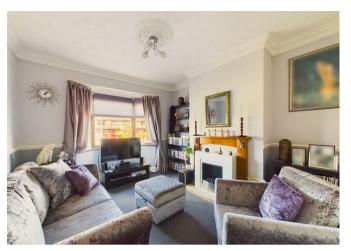

## **Rooms and Dimensions**

**AWAITING VENDOR** 

THROUGH HALLWAY

SPAICOUS LOUNGE

11'7" x 10'5" (3.53m x 3.18m)

KITCHEN DINER

16'3" x 12'2" (4.95m x 3.71m)

**CONSERVATORY** 