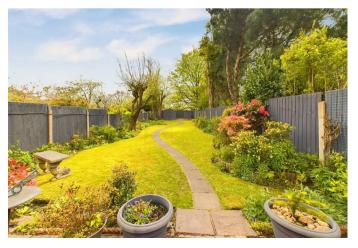

In brief consisting of entrance hallway, lounge, the modern kitchen diner leads into the conservatory and ground floor shower room.

To the first floor there are three bedrooms and a family bathroom, externally the property has a large rear mature garden with side and front driveway and a detached garage/garden room which has electricity and has a versatility of uses, currently used as a gym and office, VIEWING ADVISED TO FULLY APPRECIATE THE PROPERTY ON OFFER.

**BEDROOM THREE** 

8'5" x 6'11" (2.57m x 2.11m)

**FAMILY BATHROOM** 

5'4" x 4'10" (1.63m x 1.47m)

**REAR GARDEN** 

PRIVATE DRIVEWAY

**DETACHED GARAGE/GARDEN ROOM/GYM** 

Webbs Estate Agents - endeavour to maintain accurate depictions of properties in Virtual Tours, Floor Plans and descriptions, however, these are intended only as a guide and purchasers must satisfy themselves by personal inspection.