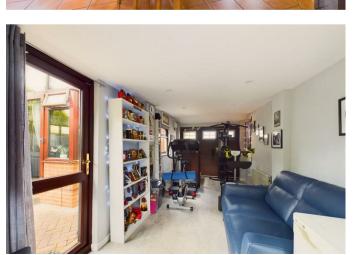

In brief consisting of entrance hallway, lounge, the modern kitchen diner leads into the conservatory and ground floor shower room.

To the first floor there are three bedrooms and a family bathroom, externally the property has a large rear mature garden with side and front driveway and a detached garage/garden room which has electricity and has a versatility of uses, currently used as a gym and office, VIEWING ADVISED TO FULLY APPRECIATE THE PROPERTY ON OFFER.

**BEDROOM THREE** 

8'5" x 6'11" (2.57m x 2.11m)

**FAMILY BATHROOM** 

5'4" x 4'10" (1.63m x 1.47m)

**REAR GARDEN** 

PRIVATE DRIVEWAY

**DETACHED GARAGE/GARDEN ROOM/GYM** 

Webbs Estate Agents - endeavour to maintain accurate depictions of properties in Virtual Tours, Floor Plans and descriptions, however, these are intended only as a guide and purchasers must satisfy themselves by personal inspection.