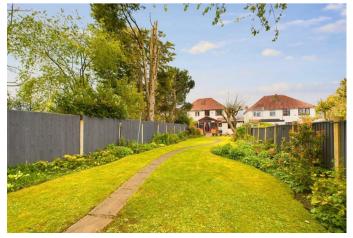

In brief consisting of entrance hallway, lounge, the modern kitchen diner leads into the conservatory and ground floor shower room.

To the first floor there are three bedrooms and a family bathroom, externally the property has a large rear mature garden with side and front driveway and a detached garage/garden room which has electricity and has a versatility of uses, currently used as a gym and office, VIEWING ADVISED TO FULLY APPRECIATE THE PROPERTY ON OFFER.

**BEDROOM THREE** 

8'5" x 6'11" (2.57m x 2.11m)

**FAMILY BATHROOM** 

5'4" x 4'10" (1.63m x 1.47m)

**REAR GARDEN** 

PRIVATE DRIVEWAY

**DETACHED GARAGE/GARDEN ROOM/GYM** 

Webbs Estate Agents - endeavour to maintain accurate depictions of properties in Virtual Tours, Floor Plans and descriptions, however, these are intended only as a guide and purchasers must satisfy themselves by personal inspection.