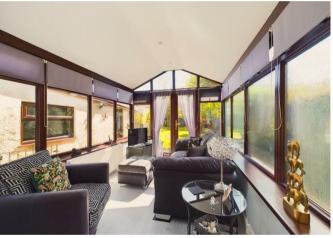

19'9" x 7'11" (6.02m x 2.41m)

**GROUND FLOOR SHOWER ROOM** 

7'10" x 2'6" (2.39m x 0.76m)

LANDING

**BEDROOM ONE** 

11'8" x 10'4" (3.56m x 3.15m)

**BEDROOM TWO** 

12'5" x 9'0" (3.78m x 2.74m)