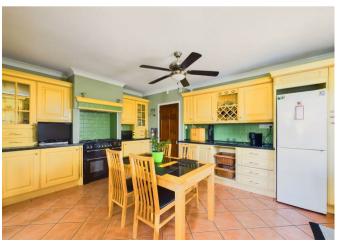

## **Rooms and Dimensions**

**AWAITING VENDOR** 

THROUGH HALLWAY

SPAICOUS LOUNGE

11'7" x 10'5" (3.53m x 3.18m)

KITCHEN DINER

16'3" x 12'2" (4.95m x 3.71m)

**CONSERVATORY** 