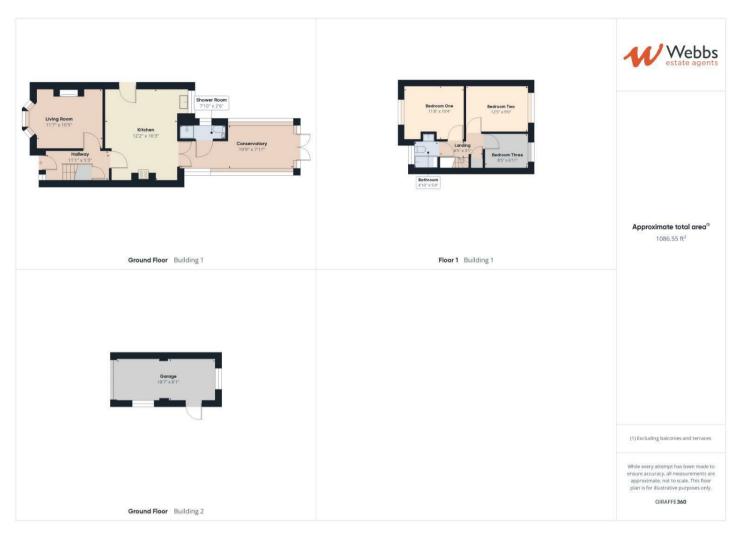

## **Rooms and Dimensions**

**AWAITING VENDOR** 

THROUGH HALLWAY

SPAICOUS LOUNGE

11'7" x 10'5" (3.53m x 3.18m)

KITCHEN DINER

16'3" x 12'2" (4.95m x 3.71m)

**CONSERVATORY** 

19'9" x 7'11" (6.02m x 2.41m)

**GROUND FLOOR SHOWER ROOM** 

7'10" x 2'6" (2.39m x 0.76m)

LANDING

**BEDROOM ONE** 

11'8" x 10'4" (3.56m x 3.15m)

**BEDROOM TWO** 

12'5" x 9'0" (3.78m x 2.74m)

**BEDROOM THREE** 

8'5" x 6'11" (2.57m x 2.11m)

**FAMILY BATHROOM** 

5'4" x 4'10" (1.63m x 1.47m)

**REAR GARDEN** 

PRIVATE DRIVEWAY

**DETACHED GARAGE/GARDEN ROOM/GYM** 

Webbs Estate Agents - endeavour to maintain accurate depictions of properties in Virtual Tours, Floor Plans and descriptions, however, these are intended only as a guide and purchasers must satisfy themselves by personal inspection.