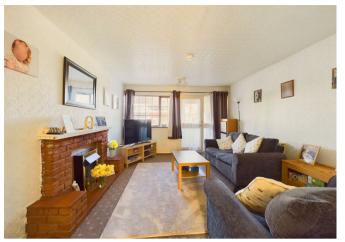

## **Rooms and Dimensions**

**ENTRANCE PORCH** 

**SPACIOUS LOUNGE** 

15'8" x 11'10" (4.80 x 3.63)

**BREAKFAST KITCHEN** 

12'2" x 11'6" (3.73 x 3.51)

**LANDING** 

**BEDROOM ONE** 