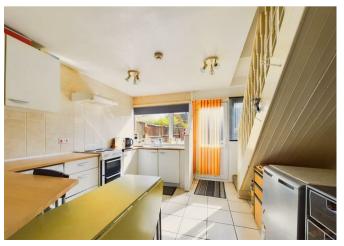

## **Rooms and Dimensions**

**ENTRANCE PORCH** 

**SPACIOUS LOUNGE** 

15'8" x 11'10" (4.80 x 3.63)

**BREAKFAST KITCHEN** 

12'2" x 11'6" (3.73 x 3.51)

**LANDING** 

**BEDROOM ONE** 