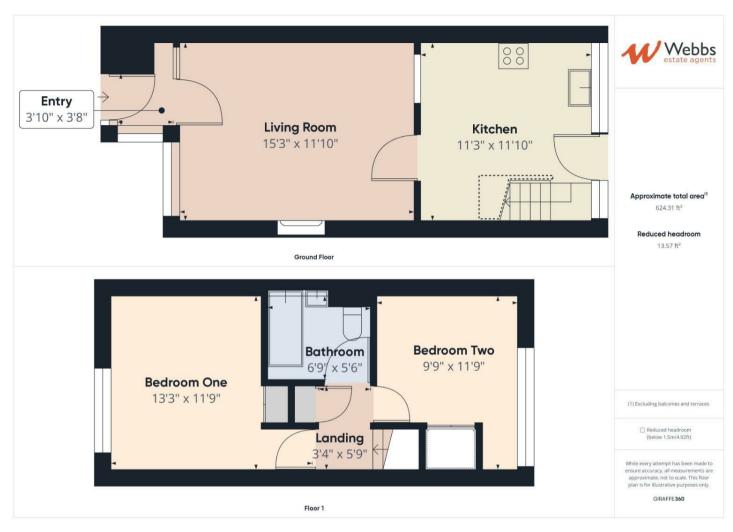

## **Rooms and Dimensions**

**ENTRANCE PORCH** 

**SPACIOUS LOUNGE** 

15'8" x 11'10" (4.80 x 3.63)

**BREAKFAST KITCHEN** 

12'2" x 11'6" (3.73 x 3.51)

**LANDING** 

**BEDROOM ONE** 

12'0" x 10'4" (3.68 x 3.15)

**BEDROOM TWO** 

9'6" x 8'11" (2.90 x 2.72)

**FAMILY BATHROOM** 

**ENCLOSED REAR GARDEN** 

Identification checks - C

Webbs Estate Agents - endeavour to maintain accurate depictions of properties in Virtual Tours, Floor Plans and descriptions, however, these are intended only as a guide and purchasers must satisfy themselves by personal inspection.