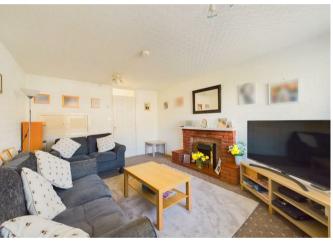

## **Rooms and Dimensions**

**ENTRANCE PORCH** 

**SPACIOUS LOUNGE** 

15'8" x 11'10" (4.80 x 3.63)

**BREAKFAST KITCHEN** 

12'2" x 11'6" (3.73 x 3.51)

**LANDING** 

**BEDROOM ONE** 