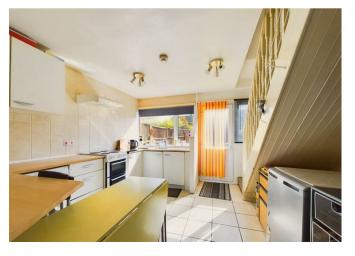

## **Rooms and Dimensions**

**ENTRANCE PORCH** 

SPACIOUS LOUNGE

15'8" x 11'10" (4.80 x 3.63)

**BREAKFAST KITCHEN** 

12'2" x 11'6" (3.73 x 3.51)

**LANDING** 

**BEDROOM ONE** 