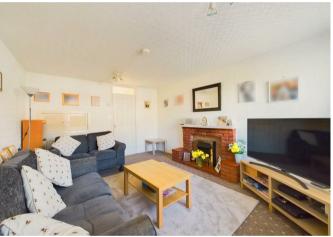

## **Rooms and Dimensions**

**ENTRANCE PORCH** 

SPACIOUS LOUNGE

15'8" x 11'10" (4.80 x 3.63)

**BREAKFAST KITCHEN** 

12'2" x 11'6" (3.73 x 3.51)

**LANDING** 

**BEDROOM ONE** 