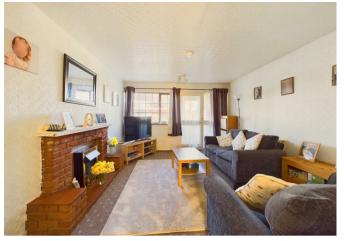

## **Rooms and Dimensions**

**ENTRANCE PORCH** 

SPACIOUS LOUNGE

15'8" x 11'10" (4.80 x 3.63)

**BREAKFAST KITCHEN** 

12'2" x 11'6" (3.73 x 3.51)

**LANDING** 

**BEDROOM ONE** 