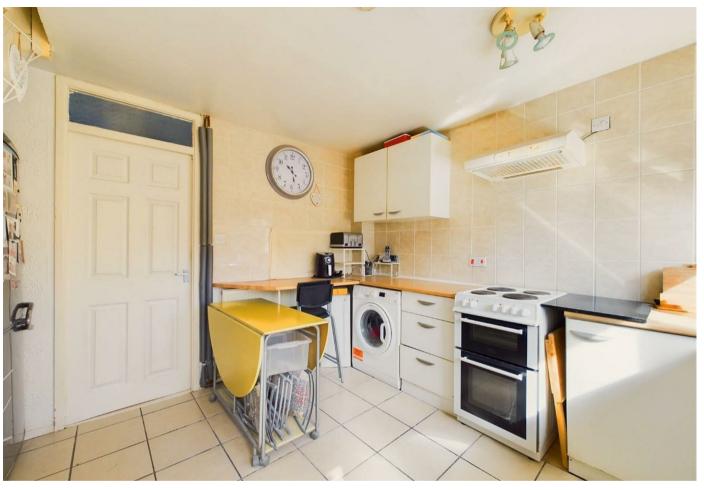

Webbs Estate Agents are pleased to offer for sale a spacious terraced home offering easy access to major road and rail links, excellent school catchments, close to local shops and amenities.

In brief, consisting of an entrance porch, a spacious lounge leads to the breakfast kitchen at the rear of the property.

## **Rooms and Dimensions**

**ENTRANCE PORCH** 

SPACIOUS LOUNGE

15'8" x 11'10" (4.80 x 3.63)

**BREAKFAST KITCHEN** 

12'2" x 11'6" (3.73 x 3.51)

**LANDING** 

**BEDROOM ONE** 