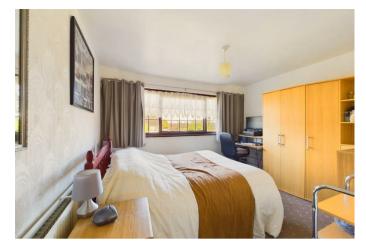

## **Rooms and Dimensions**

**ENTRANCE PORCH** 

SPACIOUS LOUNGE

15'8" x 11'10" (4.80 x 3.63)

**BREAKFAST KITCHEN** 

12'2" x 11'6" (3.73 x 3.51)

**LANDING** 

**BEDROOM ONE** 

12'0" x 10'4" (3.68 x 3.15)

**BEDROOM TWO** 

9'6" x 8'11" (2.90 x 2.72)

**FAMILY BATHROOM** 

**ENCLOSED REAR GARDEN** 

Webbs Estate Agents - endeavour to maintain accurate depictions of properties in Virtual Tours, Floor Plans and descriptions, however, these are intended only as a guide and purchasers must satisfy themselves by personal inspection.