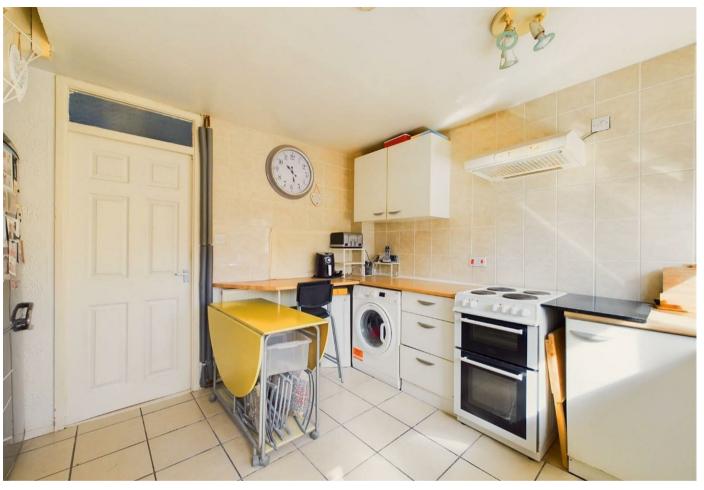

## **Rooms and Dimensions**

**ENTRANCE PORCH** 

SPACIOUS LOUNGE

15'8" x 11'10" (4.80 x 3.63)

**BREAKFAST KITCHEN** 

12'2" x 11'6" (3.73 x 3.51)

**LANDING** 

**BEDROOM ONE** 