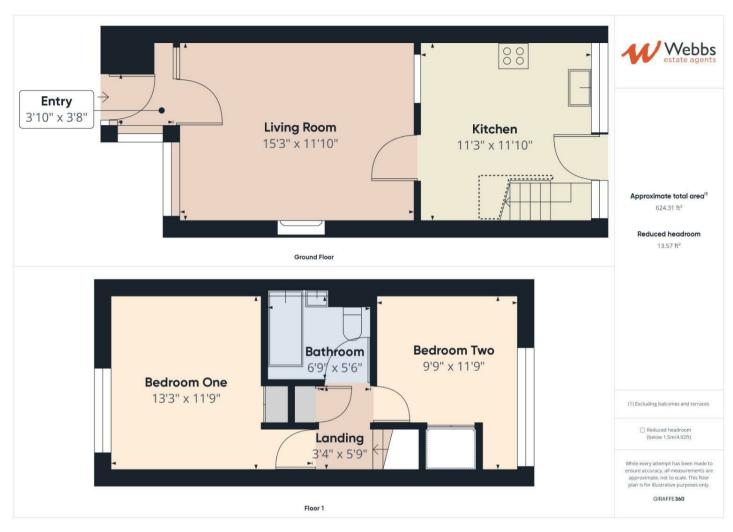

## **Rooms and Dimensions**

**ENTRANCE PORCH** 

SPACIOUS LOUNGE

15'8" x 11'10" (4.80 x 3.63)

**BREAKFAST KITCHEN** 

12'2" x 11'6" (3.73 x 3.51)

**LANDING** 

**BEDROOM ONE** 

12'0" x 10'4" (3.68 x 3.15)

**BEDROOM TWO** 

9'6" x 8'11" (2.90 x 2.72)

**FAMILY BATHROOM** 

**ENCLOSED REAR GARDEN** 

Webbs Estate Agents - endeavour to maintain accurate depictions of properties in Virtual Tours, Floor Plans and descriptions, however, these are intended only as a guide and purchasers must satisfy themselves by personal inspection.