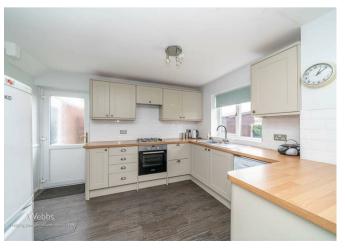

## **Rooms and Dimensions**

**ENTRANCE HALLWAY** 

**GUEST WC** 

**MODERN LOUNGE** 

11'11" x 10'11" (3.646 x 3.343)

REFITTED MODERN KITCHEN DINER

17'8" x 11'8" (5.402 x 3.557)

LANDING