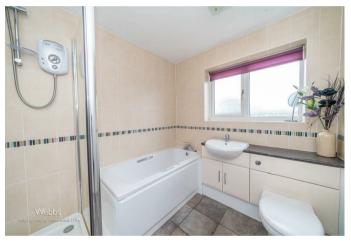

**BEDROOM ONE** 

13'5" x 10'4" (4.095 x 3.167)

**BEDROOM TWO** 

11'11" x 9'4" (3.650 x 2.870)

**BEDROOM THREE** 

8'9" x 8'2" (2.692 x 2.509)

MODERN REFITTED FOUR PIECE FAMILY BATHROOM

7'9" x 6'7" (2.371 x 2.018)