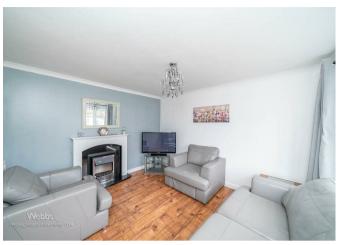

## **Rooms and Dimensions**

**ENTRANCE HALLWAY** 

**GUEST WC** 

**MODERN LOUNGE** 

11'11" x 10'11" (3.646 x 3.343)

REFITTED MODERN KITCHEN DINER

17'8" x 11'8" (5.402 x 3.557)

LANDING