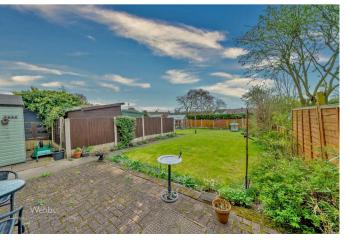

Webbs Estate Agents are pleased to offer a very well-presented and spacious home, close to Hednesford Town Centre and Train Station, excellent school catchments and only a short distance away from Cannock Chase. In brief consisting of an entrance hallway, guest WC, modern lounge, a refurbished modern kitchen diner with patio doors to the large L-shaped mature rear garden with patio seating area and side access to the front. To the first floor there are three generous bedrooms and a refitted modern four-piece family bathroom, ample off-road parking is provided by garage and driveway, EARLY VIEWING WILL BE ESSENTIAL TO AVOID DISAPPOINTMENT.

## **Key Features**

- WELL PRESENTED
- LARGE L SHAPED REAR GARDEN
- CLOSE TO CANNOCK CHASE
- IDEAL FOR TOWN CENTRE AND TRAIN STATION
- VIEWING STRONGLY ADVISED

- THREE BEDROOMS
- MODERN LOUNGE
- REFITTED MODERN KITCHEN DINER
- EXCELLENT SCHOOL CATCHMENTS

SINGLE GARAGE AND DRIVEWAY

18'1" x 9'3" (5.528 x 2.823)

LARGE L SHAPED REAR GARDEN

GROUND FLOOR 1ST FLOOR

Whilst every attempt has been made to ensure the accuracy of the floorplan contained here, measurements of doors, windows, rooms and any other items are approximate and no responsibility is taken for any error, omission or mis-statement. This plan is for illustrative purposes only and should be used as such by any prospective purchaser. The services, systems and appliances shown have not been tested and no guarantee as to their operability or efficiency can be given.