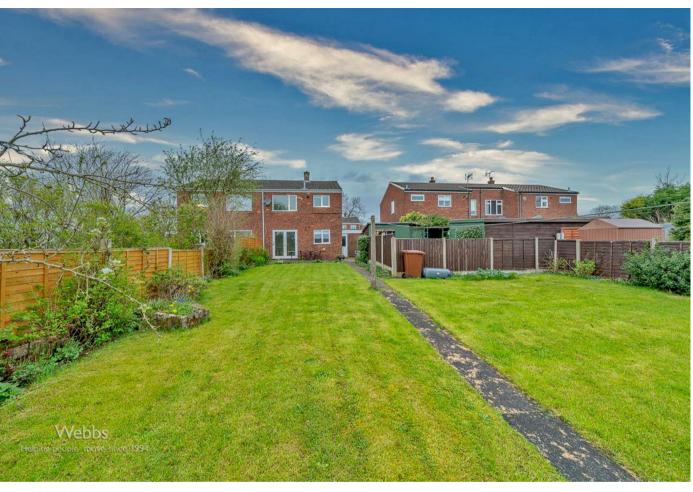

Webbs Estate Agents are pleased to offer a very well-presented and spacious home, close to Hednesford Town Centre and Train Station, excellent school catchments and only a short distance away from Cannock Chase. In brief consisting of an entrance hallway, guest WC, modern lounge, a refurbished modern kitchen diner with patio doors to the large L-shaped mature rear garden with patio seating area and side access to the front. To the first floor there are three generous bedrooms and a refitted modern four-piece family bathroom, ample off-road parking is provided by garage and driveway, EARLY VIEWING WILL BE ESSENTIAL TO AVOID DISAPPOINTMENT.

SINGLE GARAGE AND DRIVEWAY

18'1" x 9'3" (5.528 x 2.823)

LARGE L SHAPED REAR GARDEN

GROUND FLOOR 1ST FLOOR

Whilst every attempt has been made to ensure the accuracy of the floorplan contained here, measurements of doors, windows, rooms and any other items are approximate and no responsibility is taken for any error, omission or mis-statement. This plan is for illustrative purposes only and should be used as such by any prospective purchaser. The services, systems and appliances shown have not been tested and no guarantee as to their operability or efficiency can be given.