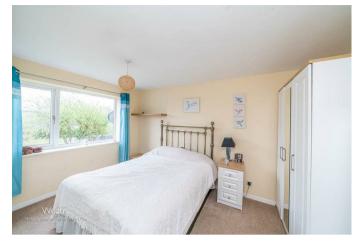

**BEDROOM ONE** 

13'5" x 10'4" (4.095 x 3.167)

**BEDROOM TWO** 

11'11" x 9'4" (3.650 x 2.870)

**BEDROOM THREE** 

8'9" x 8'2" (2.692 x 2.509)

MODERN REFITTED FOUR PIECE FAMILY BATHROOM

7'9" x 6'7" (2.371 x 2.018)