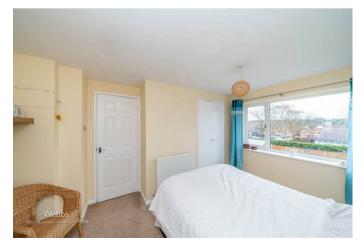

**BEDROOM ONE** 

13'5" x 10'4" (4.095 x 3.167)

**BEDROOM TWO** 

11'11" x 9'4" (3.650 x 2.870)

**BEDROOM THREE** 

8'9" x 8'2" (2.692 x 2.509)

MODERN REFITTED FOUR PIECE FAMILY BATHROOM

7'9" x 6'7" (2.371 x 2.018)