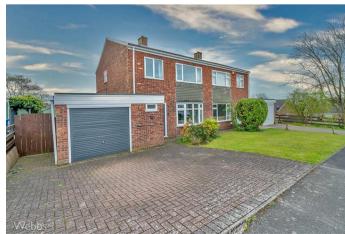

Webbs Estate Agents are pleased to offer a very well-presented and spacious home, close to Hednesford Town Centre and Train Station, excellent school catchments and only a short distance away from Cannock Chase. In brief consisting of an entrance hallway, guest WC, modern lounge, a refurbished modern kitchen diner with patio doors to the large L-shaped mature rear garden with patio seating area and side access to the front. To the first floor there are three generous bedrooms and a refitted modern four-piece family bathroom, ample off-road parking is provided by garage and driveway, EARLY VIEWING WILL BE ESSENTIAL TO AVOID DISAPPOINTMENT.

SINGLE GARAGE AND DRIVEWAY

18'1" x 9'3" (5.528 x 2.823)

LARGE L SHAPED REAR GARDEN

GROUND FLOOR 1ST FLOOR

Whilst every attempt has been made to ensure the accuracy of the floorplan contained here, measurements of doors, windows, rooms and any other items are approximate and no responsibility is taken for any error, omission or mis-statement. This plan is for illustrative purposes only and should be used as such by any prospective purchaser. The services, systems and appliances shown have not been tested and no guarantee as to their operability or efficiency can be given.