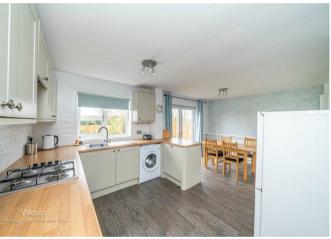

## **Rooms and Dimensions**

**ENTRANCE HALLWAY** 

**GUEST WC** 

**MODERN LOUNGE** 

11'11" x 10'11" (3.646 x 3.343)

REFITTED MODERN KITCHEN DINER

17'8" x 11'8" (5.402 x 3.557)

LANDING