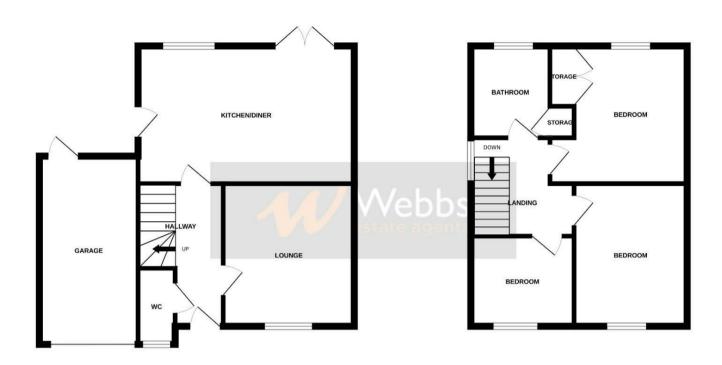

## **Rooms and Dimensions**

**ENTRANCE HALLWAY** 

**GUEST WC** 

**MODERN LOUNGE** 

11'11" x 10'11" (3.646 x 3.343)

REFITTED MODERN KITCHEN DINER

17'8" x 11'8" (5.402 x 3.557)

LANDING

**BEDROOM ONE** 

13'5" x 10'4" (4.095 x 3.167)

**BEDROOM TWO** 

11'11" x 9'4" (3.650 x 2.870)

**BEDROOM THREE** 

8'9" x 8'2" (2.692 x 2.509)

MODERN REFITTED FOUR PIECE FAMILY BATHROOM

7'9" x 6'7" (2.371 x 2.018)

SINGLE GARAGE AND DRIVEWAY

18'1" x 9'3" (5.528 x 2.823)

LARGE L SHAPED REAR GARDEN

GROUND FLOOR 1ST FLOOR

Whilst every attempt has been made to ensure the accuracy of the floorplan contained here, measurements of doors, windows, rooms and any other items are approximate and no responsibility is taken for any error, omission or mis-statement. This plan is for illustrative purposes only and should be used as such by any prospective purchaser. The services, systems and appliances shown have not been tested and no guarantee as to their operability or efficiency can be given.