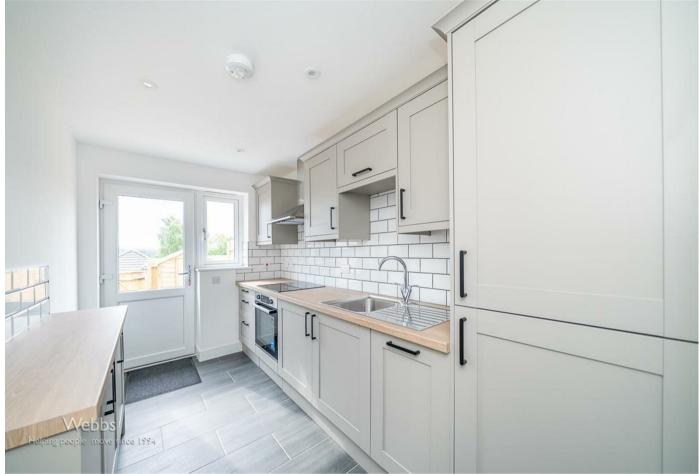

## **Rooms and Dimensions**

AWAITING VENDOR APPROVAL

**THROUGH HALLWAY** 10'3 x 3'9 (3.12m x 1.14m)

LOUNGE DINER 16'2 x 9'10 (4.93m x 3.00m)

FABULOUS KITCHEN 11'6 x 6'6 (3.51m x 1.98m)

**BEDROOM ONE** 11'6 x 9'2 (3.51m x 2.79m)