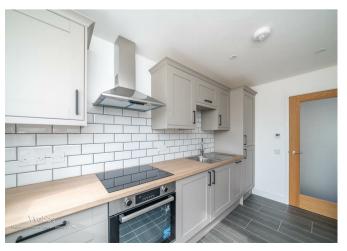

Webbs Estate Agents have pleasure in offering this stunning detached NEW BUILD bungalow, situated on a brand development at 'Saint Saviours Court' finished to a high standard and benefiting from 10 year builders warranty. Having underfloor heating, an electric vehicle charging point, oak veneer doors, a high-end kitchen with integrated appliances and much more. Briefly comprising: through hallway, lounge diner, FABULOUS kitchen, two double bedrooms and shower room. Externally there is a rear driveway, and fully enclosed landscaped gardens with Turf (Option for Astroturf also available). VIEWING ADVISED.

## **Rooms and Dimensions**

AWAITING VENDOR APPROVAL

**THROUGH HALLWAY** 10'3 x 3'9 (3.12m x 1.14m)

LOUNGE DINER 16'2 x 9'10 (4.93m x 3.00m)

FABULOUS KITCHEN 11'6 x 6'6 (3.51m x 1.98m)

**BEDROOM ONE** 11'6 x 9'2 (3.51m x 2.79m)

- Dedicated allocated parking
- Fully fitted luxury kitchen
- Electrically operated Velux windows
- Carpet & tiled flooring throughout
- New home 10 year warranty included

**BEDROOM TWO** 7'8 x 6'3 (2.34m x 1.91m)