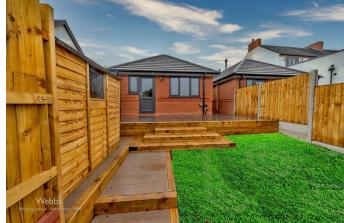

Webbs Estate Agents have pleasure in offering this stunning detached NEW BUILD bungalow, situated on a brand development at 'Saint Saviours Court' finished to a high standard and benefiting from 10 year builders warranty. Having underfloor heating, an electric vehicle charging point, oak veneer doors, a high-end kitchen with integrated appliances and much more. Briefly comprising: through hallway, lounge diner, FABULOUS kitchen, two double bedrooms and shower room. Externally there is a rear driveway, and fully enclosed landscaped gardens with Turf (Option for Astroturf also available). VIEWING ADVISED.

**SHOWER ROOM** 10'3 x 3'9 (3.12m x 1.14m)

LANDSCAPED GARDENS

**REAR DRIVEWAY** 

Identification checks - C

Webbs Estate Agents - endeavour to maintain accurate depictions of properties in Virtual Tours, Floor Plans and descriptions, however, these are intended only as a guide and purchasers must satisfy themselves by personal inspection.