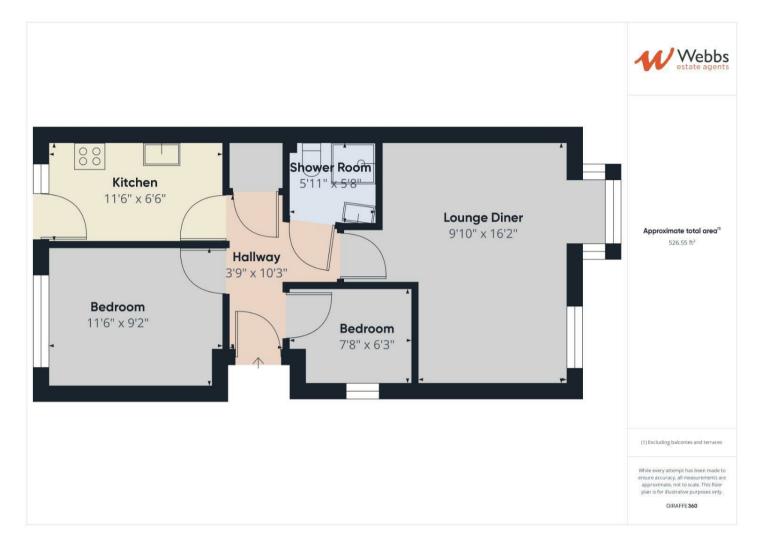

## **Rooms and Dimensions**

AWAITING VENDOR APPROVAL

**THROUGH HALLWAY** 10'3 x 3'9 (3.12m x 1.14m)

LOUNGE DINER 16'2 x 9'10 (4.93m x 3.00m)

FABULOUS KITCHEN 11'6 x 6'6 (3.51m x 1.98m)

**BEDROOM ONE** 11'6 x 9'2 (3.51m x 2.79m)

- Dedicated allocated parking
- Fully fitted luxury kitchen
- Electrically operated Velux windows
- Carpet & tiled flooring throughout
- New home 10 year warranty included

**BEDROOM TWO** 7'8 x 6'3 (2.34m x 1.91m)

**SHOWER ROOM** 10'3 x 3'9 (3.12m x 1.14m)

LANDSCAPED GARDENS

**REAR DRIVEWAY** 

Identification checks - C

Webbs Estate Agents - endeavour to maintain accurate depictions of properties in Virtual Tours, Floor Plans and descriptions, however, these are intended only as a guide and purchasers must satisfy themselves by personal inspection.