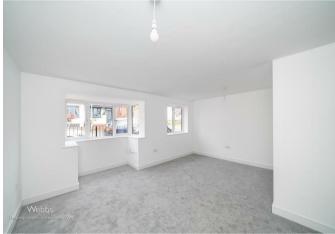

Webbs Estate Agents have pleasure in offering this stunning detached NEW BUILD bungalow, situated on a brand development at 'Saint Saviours Court' finished to a high standard and benefiting from 10 year builders warranty. Having underfloor heating, an electric vehicle charging point, oak veneer doors, a high-end kitchen with integrated appliances and much more. Briefly comprising: through hallway, lounge diner, FABULOUS kitchen, two double bedrooms and shower room. Externally there is a rear driveway, and fully enclosed landscaped gardens with Turf (Option for Astroturf also available). VIEWING ADVISED.

## **Rooms and Dimensions**

AWAITING VENDOR APPROVAL

**THROUGH HALLWAY** 10'3 x 3'9 (3.12m x 1.14m)

LOUNGE DINER 16'2 x 9'10 (4.93m x 3.00m)

FABULOUS KITCHEN 11'6 x 6'6 (3.51m x 1.98m)

**BEDROOM ONE** 11'6 x 9'2 (3.51m x 2.79m)

- Dedicated allocated parking
- Fully fitted luxury kitchen
- Electrically operated Velux windows
- Carpet & tiled flooring throughout
- New home 10 year warranty included

**BEDROOM TWO** 7'8 x 6'3 (2.34m x 1.91m)