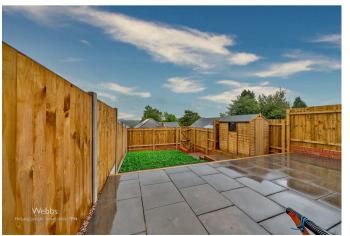

Webbs Estate Agents have pleasure in offering this stunning detached NEW BUILD bungalow, situated on a brand development at 'Saint Saviours Court' finished to a high standard and benefiting from 10 year builders warranty. Having underfloor heating, an electric vehicle charging point, oak veneer doors, a high-end kitchen with integrated appliances and much more. Briefly comprising: through hallway, lounge diner, FABULOUS kitchen, two double bedrooms and shower room. Externally there is a rear driveway, and fully enclosed landscaped gardens with Turf (Option for Astroturf also available). VIEWING ADVISED.

**SHOWER ROOM** 10'3 x 3'9 (3.12m x 1.14m)

LANDSCAPED GARDENS

**REAR DRIVEWAY** 

Identification checks - C

Webbs Estate Agents - endeavour to maintain accurate depictions of properties in Virtual Tours, Floor Plans and descriptions, however, these are intended only as a guide and purchasers must satisfy themselves by personal inspection.