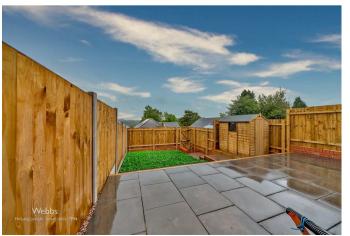

Webbs Estate Agents have pleasure in offering this stunning detached NEW BUILD bungalow, situated on a brand development at 'Saint Saviours Court' finished to a high standard and benefiting from 10 year builders warranty. Having underfloor heating, an electric vehicle charging point, oak veneer doors, a high-end kitchen with integrated appliances and much more. Briefly comprising: through hallway, lounge diner, FABULOUS kitchen, two double bedrooms and shower room. Externally there is a rear driveway, and fully enclosed landscaped gardens with Turf (Option for Astroturf also available). VIEWING ADVISED.

**SHOWER ROOM** 10'3 x 3'9 (3.12m x 1.14m)

LANDSCAPED GARDENS

**REAR DRIVEWAY** 

Webbs Estate Agents - endeavour to maintain accurate depictions of properties in Virtual Tours, Floor Plans and descriptions, however, these are intended only as a guide and purchasers must satisfy themselves by personal inspection.