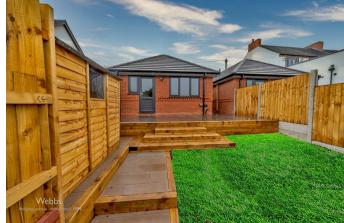

Webbs Estate Agents have pleasure in offering this stunning detached NEW BUILD bungalow, situated on a brand development at 'Saint Saviours Court' finished to a high standard and benefiting from 10 year builders warranty. Having underfloor heating, an electric vehicle charging point, oak veneer doors, a high-end kitchen with integrated appliances and much more. Briefly comprising: through hallway, lounge diner, FABULOUS kitchen, two double bedrooms and shower room. Externally there is a rear driveway, and fully enclosed landscaped gardens with Turf (Option for Astroturf also available). VIEWING ADVISED.

**SHOWER ROOM** 10'3 x 3'9 (3.12m x 1.14m)

LANDSCAPED GARDENS

**REAR DRIVEWAY** 

Webbs Estate Agents - endeavour to maintain accurate depictions of properties in Virtual Tours, Floor Plans and descriptions, however, these are intended only as a guide and purchasers must satisfy themselves by personal inspection.