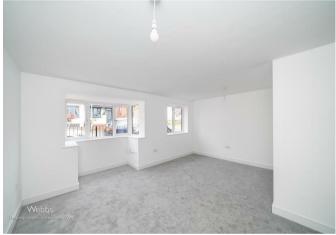

## **Rooms and Dimensions**

AWAITING VENDOR APPROVAL

**THROUGH HALLWAY** 10'3 x 3'9 (3.12m x 1.14m)

LOUNGE DINER 16'2 x 9'10 (4.93m x 3.00m)

**FABULOUS KITCHEN** 11'6 x 6'6 (3.51m x 1.98m)

**BEDROOM ONE** 11'6 x 9'2 (3.51m x 2.79m)

- Dedicated allocated parking
- Fully fitted luxury kitchen
- Electrically operated Velux windows
- Carpet & tiled flooring throughout
- New home 10 year warranty included

**BEDROOM TWO** 7'8 x 6'3 (2.34m x 1.91m)