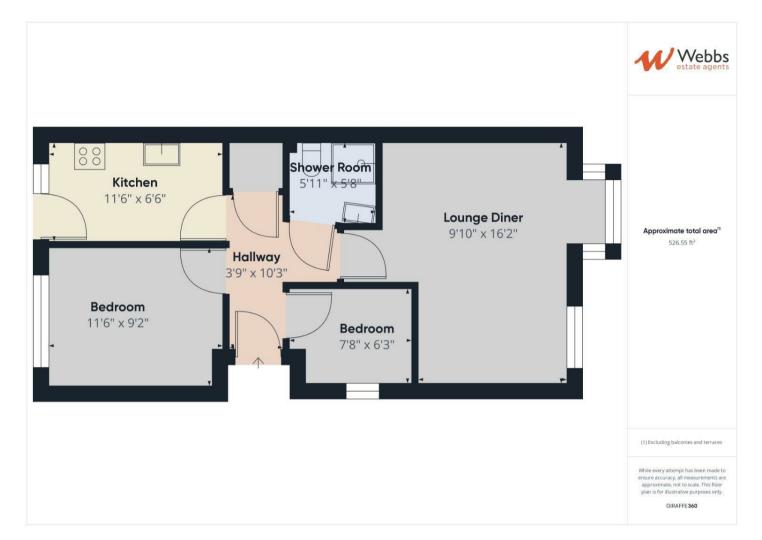

## **Rooms and Dimensions**

AWAITING VENDOR APPROVAL

**THROUGH HALLWAY** 10'3 x 3'9 (3.12m x 1.14m)

LOUNGE DINER 16'2 x 9'10 (4.93m x 3.00m)

**FABULOUS KITCHEN** 11'6 x 6'6 (3.51m x 1.98m)

**BEDROOM ONE** 11'6 x 9'2 (3.51m x 2.79m)

- Dedicated allocated parking
- Fully fitted luxury kitchen
- Electrically operated Velux windows
- Carpet & tiled flooring throughout
- New home 10 year warranty included

**BEDROOM TWO** 7'8 x 6'3 (2.34m x 1.91m)

**SHOWER ROOM** 10'3 x 3'9 (3.12m x 1.14m)

LANDSCAPED GARDENS

**REAR DRIVEWAY** 

Webbs Estate Agents - endeavour to maintain accurate depictions of properties in Virtual Tours, Floor Plans and descriptions, however, these are intended only as a guide and purchasers must satisfy themselves by personal inspection.