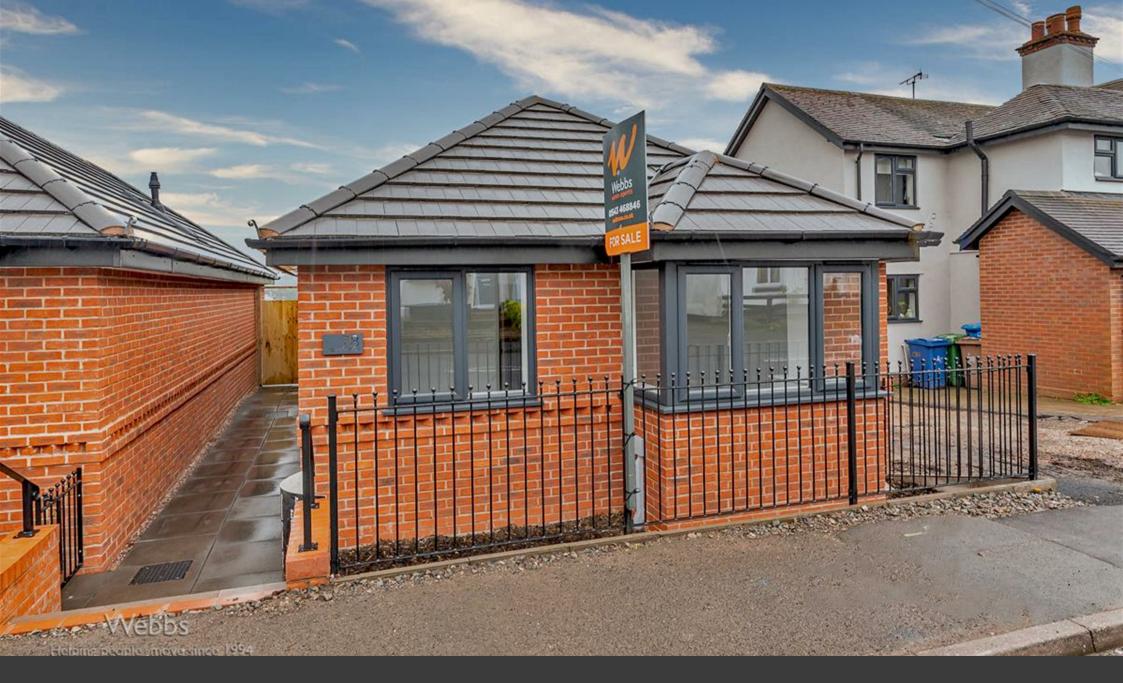

High Mount Street | Hednesford, Cannock | WS12 4BN Offers In The Region Of £260,000

## Summary

\*\* FABULOUS DEVELOPMENT \*\* HIGH SPECIFICATION THROUGHOUT \*\* NEW BUILD DETACHED BUNGALOW \*\* 10 YEARS BUILDERS WARRANTY \*\* UNDERFLOOR HEATING \*\* ELECTRIC VEHICLE CHARGING POINT \*\* REAR DRIVEWAY \*\* LOUNGE DINER \*\* KITCHEN WITH INTERGRATED APPLAINCES \*\* TWO DOUBLE BEDROOMS \*\* SHOWER ROOM \*\* LANDSCAPED GARDENS \*\*

Webbs Estate Agents have pleasure in offering this stunning detached NEW BUILD bungalow, situated on a brand development at 'Saint Saviours Court' finished to a high standard and benefiting from 10 year builders warranty. Having underfloor heating, an electric vehicle charging point, oak veneer doors, a high-end kitchen with integrated appliances and much more. Briefly comprising: through hallway, lounge diner, FABULOUS kitchen, two double bedrooms and shower room. Externally there is a rear driveway, and fully enclosed landscaped gardens with Turf (Option for Astroturf also available). VIEWING ADVISED.