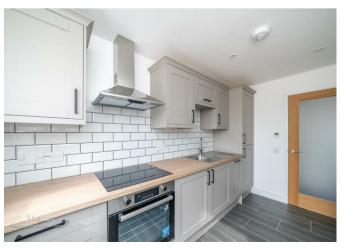

Webbs Estate Agents have pleasure in offering this stunning detached NEW BUILD bungalow, situated on a brand development at 'Saint Saviours Court' finished to a high standard and benefiting from 10 year builders warranty. Having underfloor heating, an electric vehicle charging point, oak veneer doors, a high-end kitchen with integrated appliances and much more. Briefly comprising: through hallway, lounge diner, FABULOUS kitchen, two double bedrooms and shower room. Externally there is a rear driveway, and fully enclosed landscaped gardens with Turf (Option for Astroturf also available). VIEWING ADVISED.

## **Rooms and Dimensions**

AWAITING VENDOR APPROVAL

**THROUGH HALLWAY** 10'3 x 3'9 (3.12m x 1.14m)

LOUNGE DINER 16'2 x 9'10 (4.93m x 3.00m)

**FABULOUS KITCHEN** 11'6 x 6'6 (3.51m x 1.98m)

**BEDROOM ONE** 11'6 x 9'2 (3.51m x 2.79m)

- Dedicated allocated parking
- Fully fitted luxury kitchen
- Electrically operated Velux windows
- Carpet & tiled flooring throughout
- New home 10 year warranty included

**BEDROOM TWO** 7'8 x 6'3 (2.34m x 1.91m)