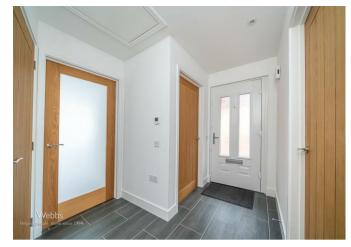

## **Rooms and Dimensions**

AWAITING VENDOR APPROVAL

**THROUGH HALLWAY** 10'3 x 3'9 (3.12m x 1.14m)

LOUNGE DINER 16'2 x 9'10 (4.93m x 3.00m)

**FABULOUS KITCHEN** 11'6 x 6'6 (3.51m x 1.98m)

**BEDROOM ONE** 11'6 x 9'2 (3.51m x 2.79m)