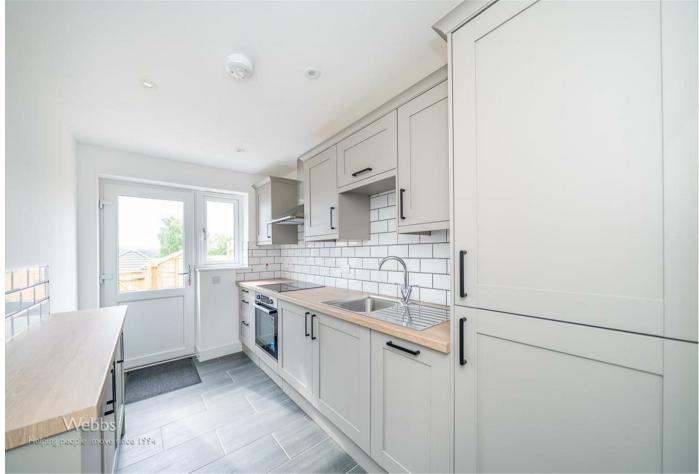

## **Rooms and Dimensions**

AWAITING VENDOR APPROVAL

**THROUGH HALLWAY** 10'3 x 3'9 (3.12m x 1.14m)

LOUNGE DINER 16'2 x 9'10 (4.93m x 3.00m)

**FABULOUS KITCHEN** 11'6 x 6'6 (3.51m x 1.98m)

**BEDROOM ONE** 11'6 x 9'2 (3.51m x 2.79m)