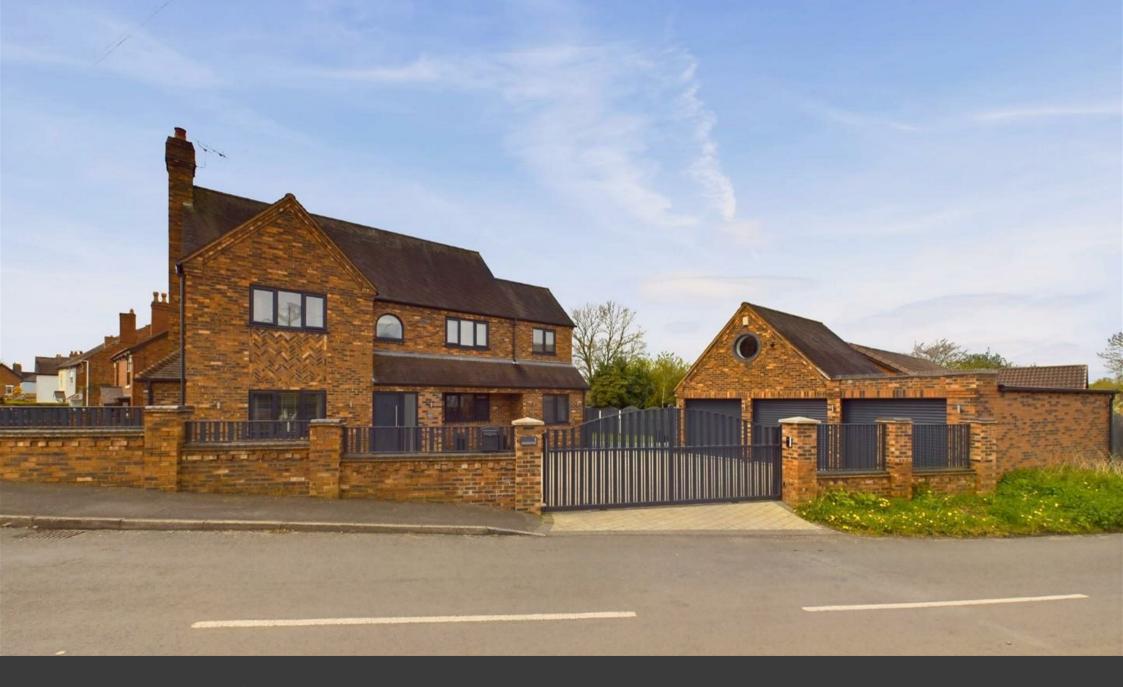

Washbrook Lane | Norton Canes, Cannock | WS11 9PE
Offers In The Region Of £625,000

## **Summary**

\*\* INDIVIDUALLY DESIGNED DETACHED HOME \*\* STUNNING \*\* ENVIABLE CORNER PLOT \*\* FOUR BEDROOMS \*\* EN-SUITE TO MASTER \*\* SPACIOUS LOUNGE \*\* MODERN KITCHEN DINER \*\* TRIPLE GARAGE \*\* SITTING/GARDEN ROOM \*\* GATED DRIVEWAY \*\* EXCELLENT SCHOOL CATCHMENTS \*\* VILLAGE LOCATION \*\* VIEWING ADVISED \*\* Webbs Estate Agents are pleased to offer for sale a simple stunning individually designed detached home, offering excellent school catchments, transport links, close to local

shops, amenities and Chasewater Country Park.

In brief consisting of an entrance hallway, a stunning modern well well-equipped kitchen diner, utility room, guest WC, the spacious lounge has a media wall and dual aspect windows, a second sitting room overlooks the garden and has a glass lantern roof.

To the first floor there are four generous bedrooms, refitted family bathroom and an en-suite shower room to the master bedroom, externally the property has gated access to the driveway, triple garage and gardens.