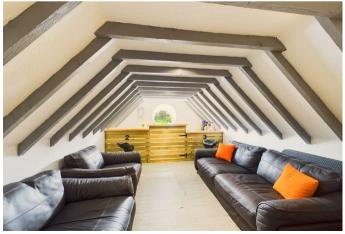

shops, amenities and Chasewater Country Park.

In brief consisting of an entrance hallway, a stunning modern well well-equipped kitchen diner, utility room, guest WC, the spacious lounge has a media wall and dual aspect windows, a second sitting room overlooks the garden and has a glass lantern roof.

**DETACHED TRIPLE GARAGE WITH BAR** 

Webbs Estate Agents - endeavour to maintain accurate depictions of properties in Virtual Tours, Floor Plans and descriptions, however, these are intended only as a guide and purchasers must satisfy themselves by personal inspection.