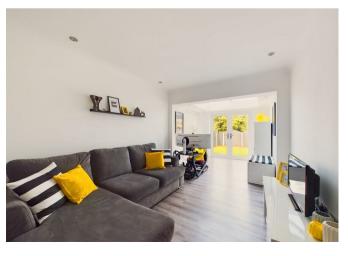

shops, amenities and Chasewater Country Park.

In brief consisting of an entrance hallway, a stunning modern well well-equipped kitchen diner, utility room, guest WC, the spacious lounge has a media wall and dual aspect windows, a second sitting room overlooks the garden and has a glass lantern roof.