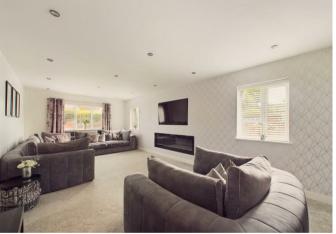

shops, amenities and Chasewater Country Park.

In brief consisting of an entrance hallway, a stunning modern well well-equipped kitchen diner, utility room, guest WC, the spacious lounge has a media wall and dual aspect windows, a second sitting room overlooks the garden and has a glass lantern roof.

## **Rooms and Dimensions**

**RECEPTION HALLWAY** 

**GUEST WC** 

LOUNGE

23'1" x 12'0" (7.04m x 3.66m)

SITTING ROOM

20'2" x 9'4 (6.15m x 2.84m)

**BREAKFAST KITCHEN** 