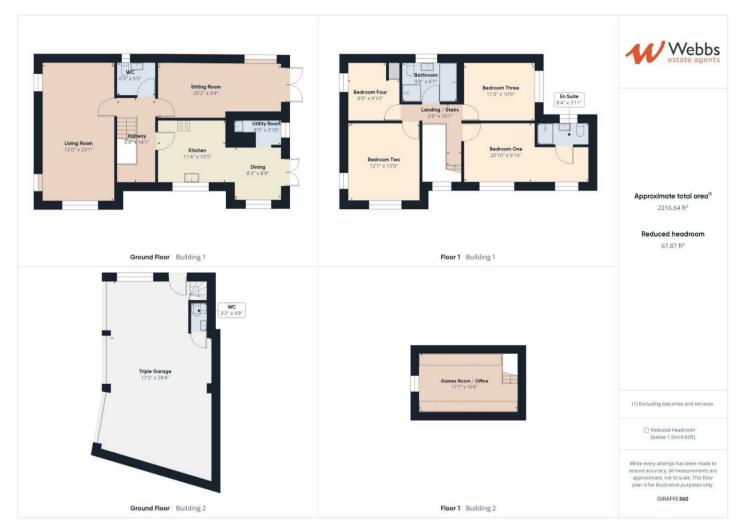

## **Rooms and Dimensions**

**RECEPTION HALLWAY** 

**GUEST WC** 

LOUNGE

23'1" x 12'0" (7.04m x 3.66m)

SITTING ROOM

20'2" x 9'4 (6.15m x 2.84m)

**BREAKFAST KITCHEN** 

19'0" x 10'5" (5.79m x 3.18m)

**UTILITY AREA** 

8'3" x 3'10" (2.51m x 1.17m)

**LANDING** 

**BEDROM ONE** 

20'10" x 9'10" (6.35m x 3.00m)

**EN-SUITE** 

8'4" x 3'11" (2.54m x 1.19m)

**BEDROOM TWO** 

13'0" x 12'1" (3.96m x 3.68m)

BEDROOM THREE

36'1"'16'4"" x 32'9"'0'0"" (11'5" x 10'0")

**BEDROOM FOUR** 

9'10" x 8'9" (3.00m x 2.67m)

BATHROOM

29'6"'26'2"" x 19'8"'22'11"" (9'8" x 6'7")

**DETACHED TRIPLE GARAGE WITH BAR** 

Webbs Estate Agents - endeavour to maintain accurate depictions of properties in Virtual Tours, Floor Plans and descriptions, however, these are intended only as a guide and purchasers must satisfy themselves by personal inspection.