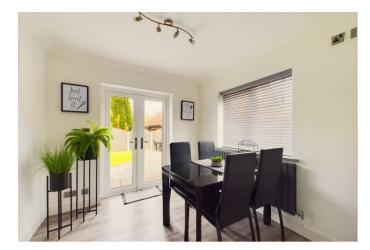

shops, amenities and Chasewater Country Park.

In brief consisting of an entrance hallway, a stunning modern well well-equipped kitchen diner, utility room, guest WC, the spacious lounge has a media wall and dual aspect windows, a second sitting room overlooks the garden and has a glass lantern roof.

## **Rooms and Dimensions**

**RECEPTION HALLWAY** 

**GUEST WC** 

LOUNGE

23'1" x 12'0" (7.04m x 3.66m)

SITTING ROOM

20'2" x 9'4 (6.15m x 2.84m)

**BREAKFAST KITCHEN** 