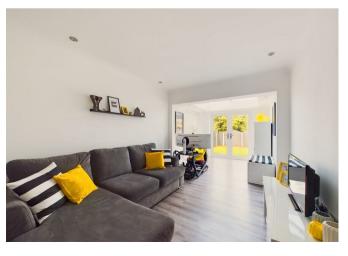

shops, amenities and Chasewater Country Park.

In brief consisting of an entrance hallway, a stunning modern well well-equipped kitchen diner, utility room, guest WC, the spacious lounge has a media wall and dual aspect windows, a second sitting room overlooks the garden and has a glass lantern roof.

## **Rooms and Dimensions**

**RECEPTION HALLWAY** 

**GUEST WC** 

LOUNGE

23'1" x 12'0" (7.04m x 3.66m)

SITTING ROOM

20'2" x 9'4 (6.15m x 2.84m)

**BREAKFAST KITCHEN** 