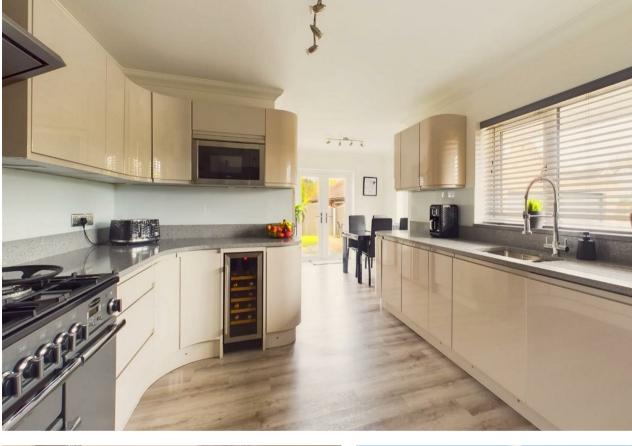

shops, amenities and Chasewater Country Park.

In brief consisting of an entrance hallway, a stunning modern well well-equipped kitchen diner, utility room, guest WC, the spacious lounge has a media wall and dual aspect windows, a second sitting room overlooks the garden and has a glass lantern roof.

## **Rooms and Dimensions**

**RECEPTION HALLWAY** 

**GUEST WC** 

LOUNGE

23'1" x 12'0" (7.04m x 3.66m)

SITTING ROOM

20'2" x 9'4 (6.15m x 2.84m)

**BREAKFAST KITCHEN** 

19'0" x 10'5" (5.79m x 3.18m)

**UTILITY AREA** 

8'3" x 3'10" (2.51m x 1.17m)

**LANDING** 

**BEDROM ONE** 

20'10" x 9'10" (6.35m x 3.00m)

**EN-SUITE** 

8'4" x 3'11" (2.54m x 1.19m)