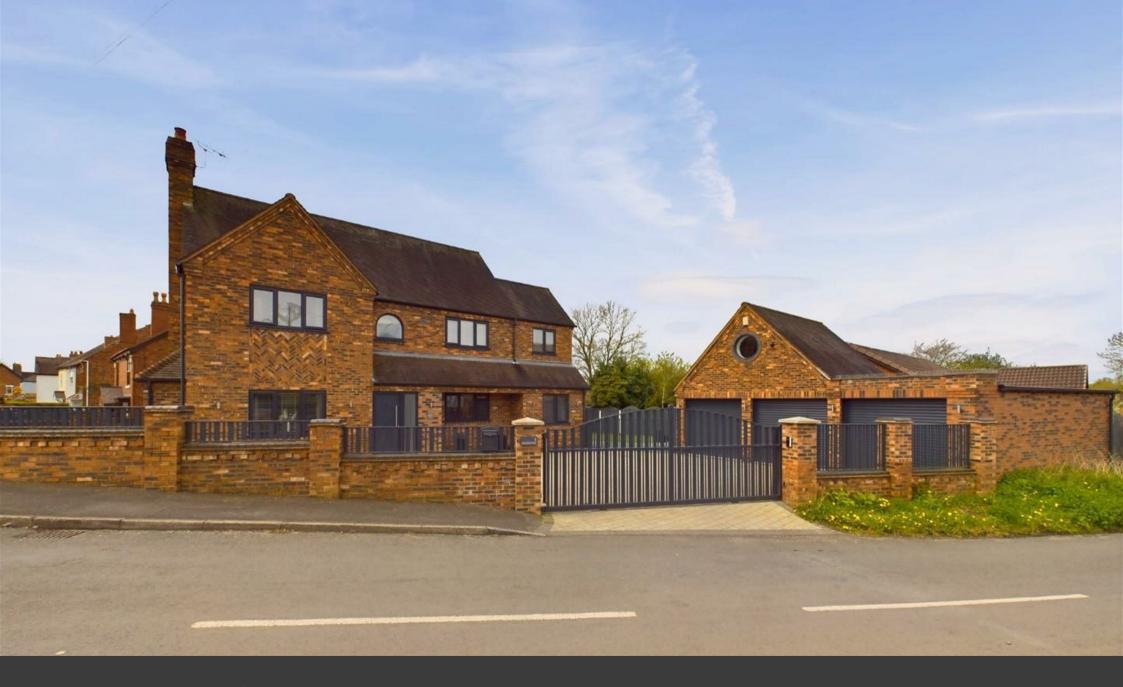

Washbrook Lane | Norton Canes, Cannock | WS11 9PE
Offers In The Region Of £650,000

## **Summary**

\*\* INDIVIDUALLY DESIGNED DETACHED HOME \*\* STUNNING \*\* ENVIABLE CORNER PLOT \*\* FOUR BEDROOMS \*\* EN-SUITE TO MASTER \*\* SPACIOUS LOUNGE \*\* MODERN KITCHEN DINER \*\* TRIPLE GARAGE \*\* SITTING/GARDEN ROOM \*\* GATED DRIVEWAY \*\* EXCELLENT SCHOOL CATCHMENTS \*\* VILLAGE LOCATION \*\* VIEWING ADVISED \*\* Webbs Estate Agents are pleased to offer for sale a simple stunning individually designed detached home, offering excellent school catchments, transport links, close to local

shops, amenities and Chasewater Country Park.

In brief consisting of an entrance hallway, a stunning modern well well-equipped kitchen diner, utility room, guest WC, the spacious lounge has a media wall and dual aspect windows, a second sitting room overlooks the garden and has a glass lantern roof.

To the first floor there are four generous bedrooms, refitted family bathroom and an en-suite shower room to the master bedroom, externally the property has gated access to the driveway, triple garage and gardens.