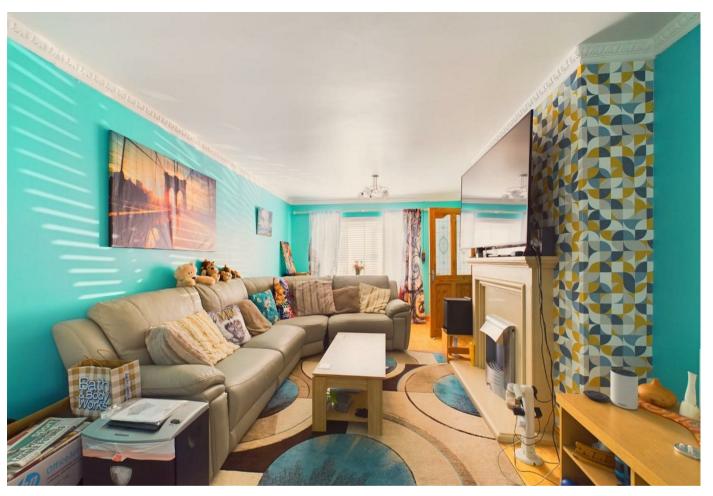

WEBBS ESTATE AGENTS are pleased to offer for sale a very well-presented and large family home in a popular location, briefly having an entrance hallway with storage and cloak cupboards, a large lounge diner with wooden flooring and a sliding patio door to the conservatory, modern kitchen. On the first floor there are three bedrooms and refitted family bathroom, externally the property has enclosed rear garden with patio area and lawn, side access to the front driveway providing off-road parking, early viewing advised to appreciate the size of accommodation on offer

#### **ENTRANCE HALLWAY**

LOUNGE DINER 23'3" x 10'10" (7.09m x 3.30m )