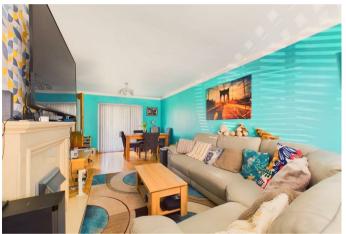

WEBBS ESTATE AGENTS are pleased to offer for sale a very well-presented and large family home in a popular location, briefly having an entrance hallway with storage and cloak cupboards, a large lounge diner with wooden flooring and a sliding patio door to the conservatory, modern kitchen. On the first floor there are three bedrooms and refitted family bathroom, externally the property has enclosed rear garden with patio area and lawn, side access to the front driveway providing off-road parking, early viewing advised to appreciate the size of accommodation on offer

#### **ENTRANCE HALLWAY**

LOUNGE DINER 23'3" x 10'10" (7.09m x 3.30m )