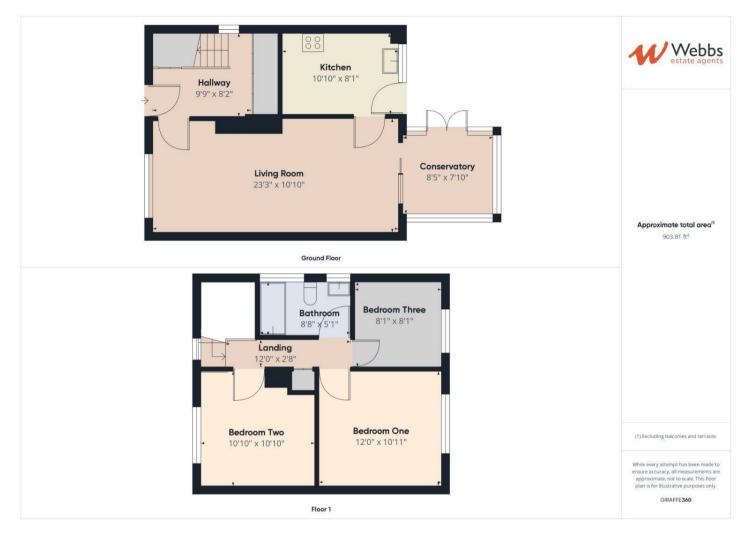

# **Rooms and Dimensions**

AWAITING VENDOR APPROVAL

#### **ENTRANCE HALLWAY**

LOUNGE DINER 23'3" x 10'10" (7.09m x 3.30m )

### CONSERVATORY

**KITCHEN** 10'11" x 8'2" (3.33m x 2.49m )

### LANDING

BEDROOM ONE 12'0" x 10'10" (3.66m x 3.30m )

- SEMI DETACHED HOME
- VIEWING ADVISED
- THREE BEDROOMS
- LOUNGE DINER & CONSERVATORY

BEDROOM TWO 10'11" x 9'8" (3.33m x 2.95m )

**BEDROOM THREE** 8'1" x 8'1" (2.46m x 2.46m )

**FAMILY BATHROOM** 8'8" x 5'2" (2.64m x 1.57m )

**PRIVATE DRIVEWAY** 

**REAR GARDEN** 

Identification checks - C

Webbs Estate Agents - endeavour to maintain accurate depictions of properties in Virtual Tours, Floor Plans and descriptions, however, these are intended only as a guide and purchasers must satisfy themselves by personal inspection.