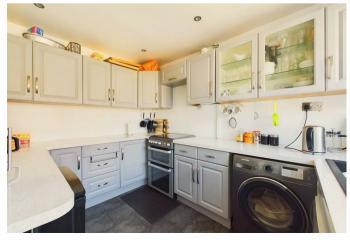

WEBBS ESTATE AGENTS are pleased to offer for sale a very well-presented and large family home in a popular location, briefly having an entrance hallway with storage and cloak cupboards, a large lounge diner with wooden flooring and a sliding patio door to the conservatory, modern kitchen. On the first floor there are three bedrooms and refitted family bathroom, externally the property has enclosed rear garden with patio area and lawn, side access to the front driveway providing off-road parking, early viewing advised to appreciate the size of accommodation on offer

### CONSERVATORY

**KITCHEN** 10'11" x 8'2" (3.33m x 2.49m )