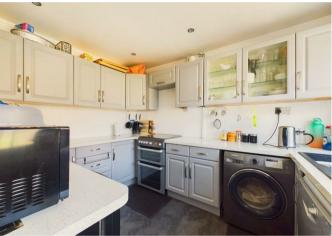

WEBBS ESTATE AGENTS are pleased to offer for sale a very well-presented and large family home in a popular location, briefly having an entrance hallway with storage and cloak cupboards, a large lounge diner with wooden flooring and a sliding patio door to the conservatory, modern kitchen. On the first floor there are three bedrooms and refitted family bathroom, externally the property has enclosed rear garden with patio area and lawn, side access to the front driveway providing off-road parking, early viewing advised to appreciate the size of accommodation on offer

### CONSERVATORY

**KITCHEN** 10'11" x 8'2" (3.33m x 2.49m )