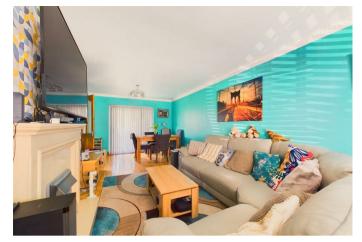

WEBBS ESTATE AGENTS are pleased to offer for sale a very well-presented and large family home in a popular location, briefly having an entrance hallway with storage and cloak cupboards, a large lounge diner with wooden flooring and a sliding patio door to the conservatory, modern kitchen. On the first floor there are three bedrooms and refitted family bathroom, externally the property has enclosed rear garden with patio area and lawn, side access to the front driveway providing off-road parking, early viewing advised to appreciate the size of accommodation on offer

## **Rooms and Dimensions**

AWAITING VENDOR APPROVAL

**ENTRANCE HALLWAY** 

**LOUNGE DINER** 

23'3" x 10'10" (7.09m x 3.30m)

**CONSERVATORY** 

**KITCHEN** 

10'11" x 8'2" (3.33m x 2.49m)