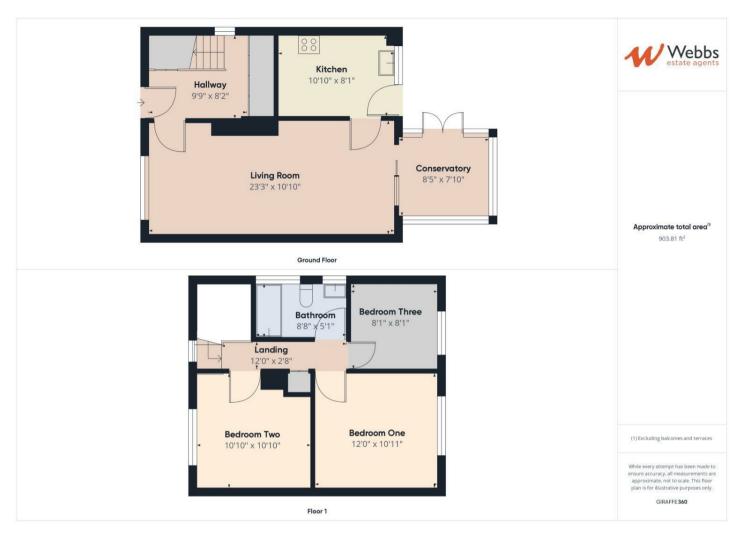

## **Rooms and Dimensions**

AWAITING VENDOR APPROVAL

**ENTRANCE HALLWAY** 

**LOUNGE DINER** 

23'3" x 10'10" (7.09m x 3.30m)

**CONSERVATORY** 

**KITCHEN** 

10'11" x 8'2" (3.33m x 2.49m)

**LANDING** 

**BEDROOM ONE** 

12'0" x 10'10" (3.66m x 3.30m)

**BEDROOM TWO** 

10'11" x 9'8" (3.33m x 2.95m)

**BEDROOM THREE** 

8'1" x 8'1" (2.46m x 2.46m)

**FAMILY BATHROOM** 

8'8" x 5'2" (2.64m x 1.57m)

**PRIVATE DRIVEWAY** 

**REAR GARDEN** 

Webbs Estate Agents - endeavour to maintain accurate depictions of properties in Virtual Tours, Floor Plans and descriptions, however, these are intended only as a guide and purchasers must satisfy themselves by personal inspection.