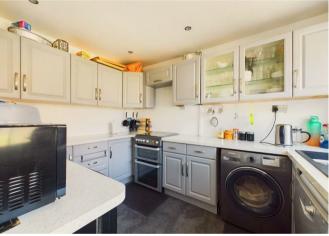

WEBBS ESTATE AGENTS are pleased to offer for sale a very well-presented and large family home in a popular location, briefly having an entrance hallway with storage and cloak cupboards, a large lounge diner with wooden flooring and a sliding patio door to the conservatory, modern kitchen. On the first floor there are three bedrooms and refitted family bathroom, externally the property has enclosed rear garden with patio area and lawn, side access to the front driveway providing off-road parking, early viewing advised to appreciate the size of accommodation on offer

## **Rooms and Dimensions**

AWAITING VENDOR APPROVAL

**ENTRANCE HALLWAY** 

**LOUNGE DINER** 

23'3" x 10'10" (7.09m x 3.30m)

**CONSERVATORY** 

**KITCHEN** 

10'11" x 8'2" (3.33m x 2.49m)