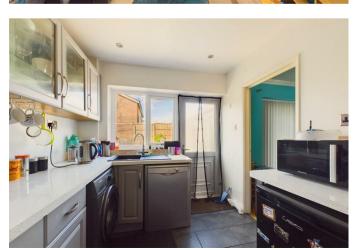

WEBBS ESTATE AGENTS are pleased to offer for sale a very well-presented and large family home in a popular location, briefly having an entrance hallway with storage and cloak cupboards, a large lounge diner with wooden flooring and a sliding patio door to the conservatory, modern kitchen. On the first floor there are three bedrooms and refitted family bathroom, externally the property has enclosed rear garden with patio area and lawn, side access to the front driveway providing off-road parking, early viewing advised to appreciate the size of accommodation on offer

## **Rooms and Dimensions**

AWAITING VENDOR APPROVAL

**ENTRANCE HALLWAY** 

**LOUNGE DINER** 

23'3" x 10'10" (7.09m x 3.30m)

**CONSERVATORY** 

**KITCHEN** 

10'11" x 8'2" (3.33m x 2.49m)