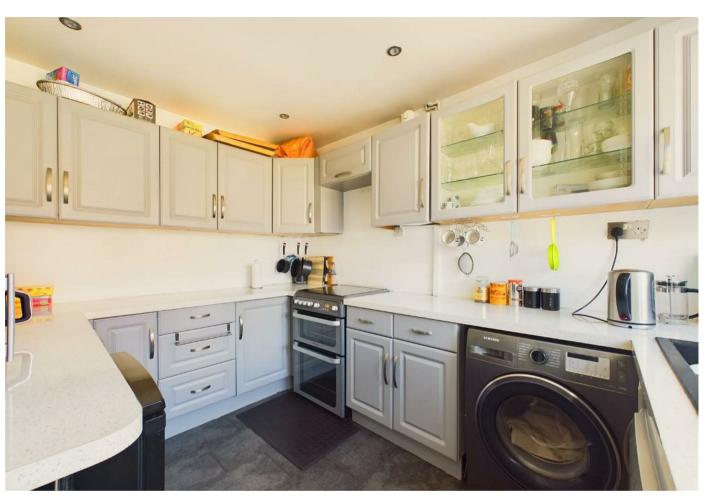

WEBBS ESTATE AGENTS are pleased to offer for sale a very well-presented and large family home in a popular location, briefly having an entrance hallway with storage and cloak cupboards, a large lounge diner with wooden flooring and a sliding patio door to the conservatory, modern kitchen. On the first floor there are three bedrooms and refitted family bathroom, externally the property has enclosed rear garden with patio area and lawn, side access to the front driveway providing off-road parking, early viewing advised to appreciate the size of accommodation on offer

## **Rooms and Dimensions**

AWAITING VENDOR APPROVAL

**ENTRANCE HALLWAY** 

**LOUNGE DINER** 

23'3" x 10'10" (7.09m x 3.30m)

**CONSERVATORY** 

**KITCHEN** 

10'11" x 8'2" (3.33m x 2.49m)