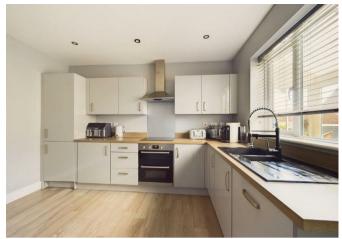

## **Rooms and Dimensions**

AWAITING VENDOR APPROVAL

LOUNGE DINER 24'9" x 10'10" (7.54m x 3.30m)

**REFITTED BREAKFAST KITCHEN** 11'10"x 10'9" (3.61mx 3.28m)

## LANDING

BEDROOM ONE 14'3" x 10'9" (4.34m x 3.28m)

BEDROOM TWO 11'6" x 10'10" (3.51m x 3.30m)

- VERY WELL PRESENTED
- REFITTED BREAKFAST KITCHEN
- REFITTED FAMILY BATHROOM
- UPVC DOUBLE GLAZED
- VIEWING ADVISED