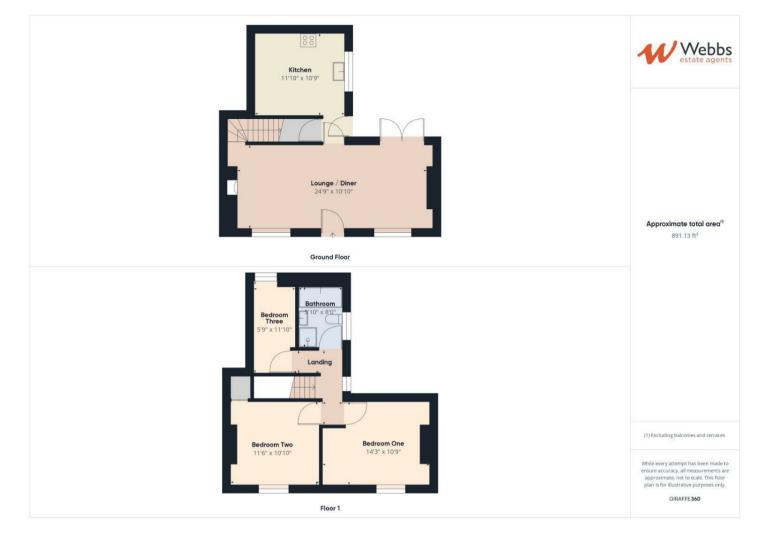

## **Rooms and Dimensions**

AWAITING VENDOR APPROVAL

LOUNGE DINER 24'9" x 10'10" (7.54m x 3.30m)

**REFITTED BREAKFAST KITCHEN** 11'10"x 10'9" (3.61mx 3.28m)

## LANDING

BEDROOM ONE 14'3" x 10'9" (4.34m x 3.28m)

BEDROOM TWO 11'6" x 10'10" (3.51m x 3.30m)

- VERY WELL PRESENTED
- REFITTED BREAKFAST KITCHEN
- REFITTED FAMILY BATHROOM
- UPVC DOUBLE GLAZED
- VIEWING ADVISED

**BEDROOM THREE** 11'10" x 5'9" (3.61m x 1.75m) **REFITTED BATHROOM** 

PRIVATE REAR GARDEN

Identification checks - C

Webbs Estate Agents - endeavour to maintain accurate depictions of properties in Virtual Tours, Floor Plans and descriptions, however, these are intended only as a guide and purchasers must satisfy themselves by personal inspection.