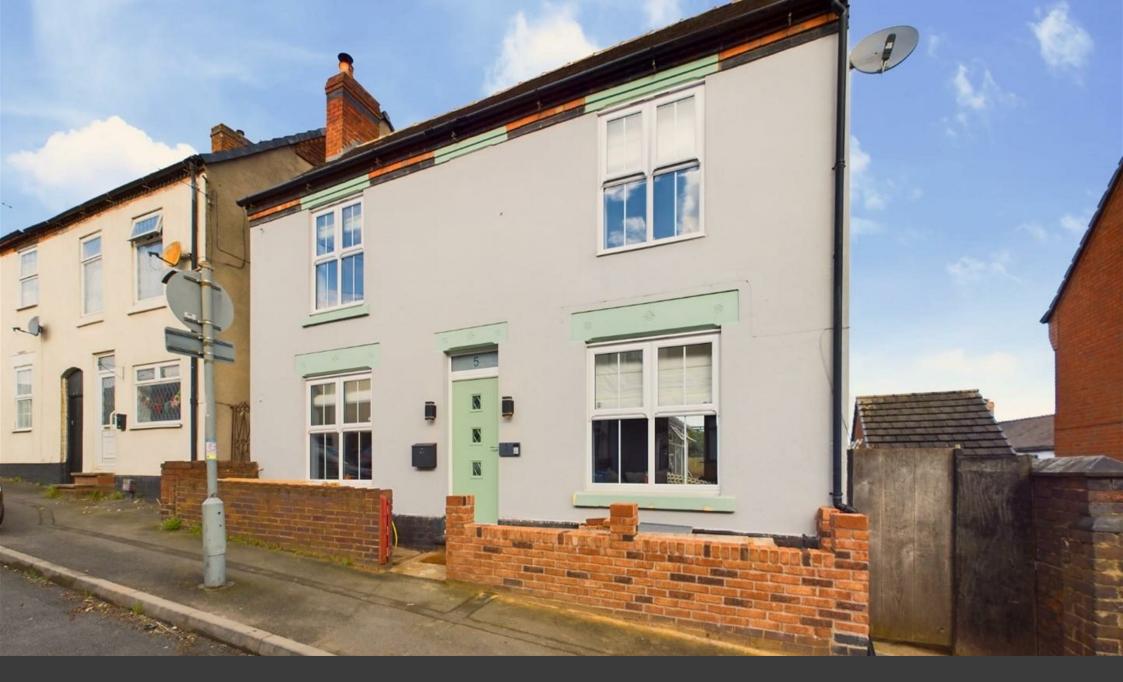

Hatherton Street | Cheslyn Hay, Walsall | WS6 7HS Offers In Excess Of £280,000

## Summary

\*\* TRADITIONAL DOUBLE FRONTED DETACHED \*\* EXCELLENT SCHOOL CATCHMENTS \*\* REFITTED MODERN BATHROOM \*\* SPACIOUS LOUNGE DINER \*\* ENCLOSED REAR GARDEN \*\* THREE BEDROOMS \*\* REFITTED FAMILY BATHROOM \*\* PRESENTED \*\* VIEWING ADVISED \*\*

Webbs Estate Agents are pleased to offer for sale a well-presented and improved traditional detached double-fronted home, set within excellent school catchments, ideal for transport links, local shops and amenities in a village setting. In brief consisting of an entrance, open-plan lounge diner, REFITTED kitchen diner, on the first floor, there are three bedrooms and a refitted family bathroom, externally the property has an enclosed private rear garden.

## **Key Features**

- DOUBLE FRONTED DETACHED FAMILY HOME
- OPEN PLAN LOUNGE DINER
- THREE BEDROOMS
- PRIVATE REAR GARDEN
- GAS CENTRAL HEATING