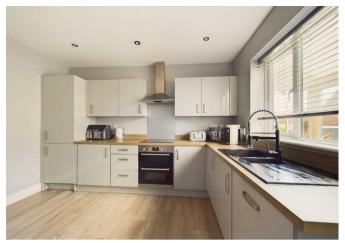

## **Rooms and Dimensions**

AWAITING VENDOR APPROVAL

LOUNGE DINER 24'9" x 10'10" (7.54m x 3.30m)

**REFITTED BREAKFAST KITCHEN** 11'10"x 10'9" (3.61mx 3.28m)