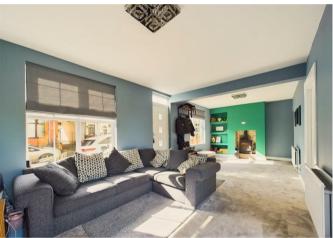

## **Rooms and Dimensions**

AWAITING VENDOR APPROVAL

LOUNGE DINER 24'9" x 10'10" (7.54m x 3.30m)

**REFITTED BREAKFAST KITCHEN** 11'10"x 10'9" (3.61mx 3.28m)