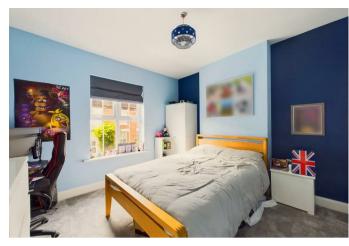

## LANDING

BEDROOM ONE 14'3" x 10'9" (4.34m x 3.28m)

BEDROOM TWO 11'6" x 10'10" (3.51m x 3.30m)

- VERY WELL PRESENTED
- REFITTED BREAKFAST KITCHEN
- REFITTED FAMILY BATHROOM
- UPVC DOUBLE GLAZED
- VIEWING ADVISED