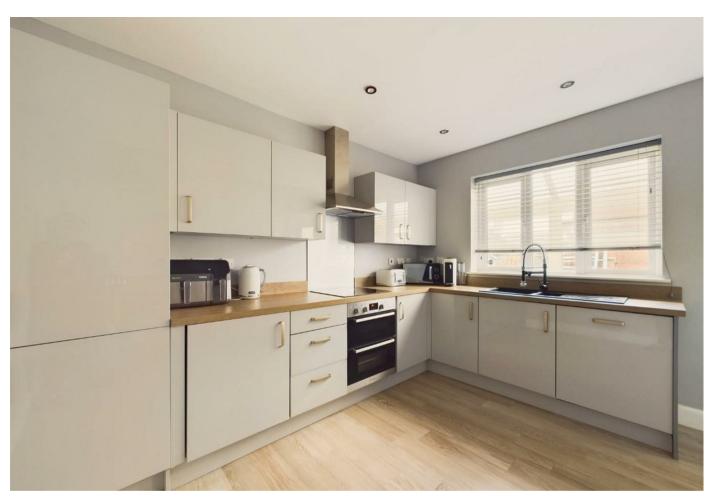

## **Rooms and Dimensions**

AWAITING VENDOR APPROVAL

LOUNGE DINER 24'9" x 10'10" (7.54m x 3.30m)

**REFITTED BREAKFAST KITCHEN** 11'10"x 10'9" (3.61mx 3.28m)