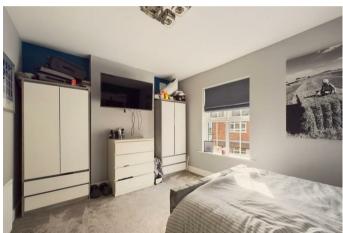

## LANDING

BEDROOM ONE 14'3" x 10'9" (4.34m x 3.28m)

BEDROOM TWO 11'6" x 10'10" (3.51m x 3.30m)

- VERY WELL PRESENTED
- REFITTED BREAKFAST KITCHEN
- REFITTED FAMILY BATHROOM
- UPVC DOUBLE GLAZED
- VIEWING ADVISED