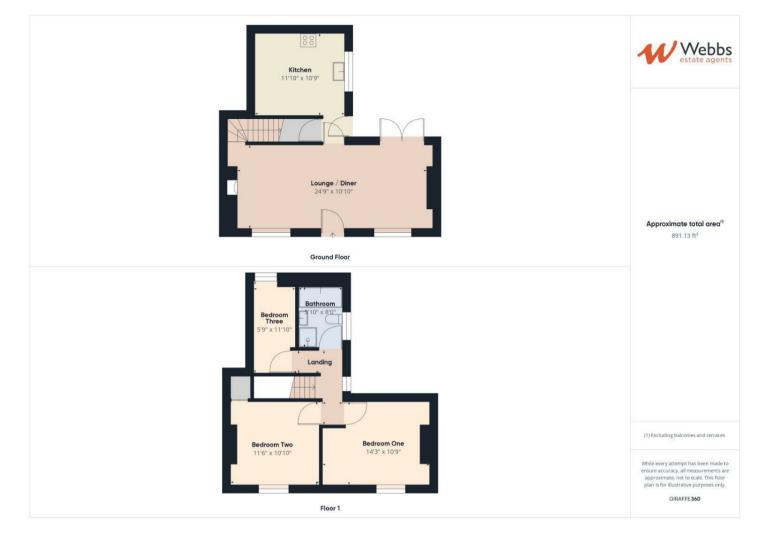

## **Rooms and Dimensions**

AWAITING VENDOR APPROVAL

LOUNGE DINER 24'9" x 10'10" (7.54m x 3.30m)

**REFITTED BREAKFAST KITCHEN** 11'10"x 10'9" (3.61mx 3.28m)

## LANDING

BEDROOM ONE 14'3" x 10'9" (4.34m x 3.28m)

BEDROOM TWO 11'6" x 10'10" (3.51m x 3.30m)

- VERY WELL PRESENTED
- REFITTED BREAKFAST KITCHEN
- REFITTED FAMILY BATHROOM
- UPVC DOUBLE GLAZED
- VIEWING ADVISED

**BEDROOM THREE** 11'10" x 5'9" (3.61m x 1.75m) **REFITTED BATHROOM** 

**PRIVATE REAR GARDEN** 

Webbs Estate Agents - endeavour to maintain accurate depictions of properties in Virtual Tours, Floor Plans and descriptions, however, these are intended only as a guide and purchasers must satisfy themselves by personal inspection.