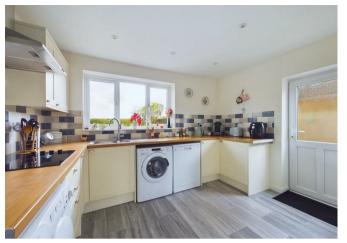

In brief consisting of an entrance hallway, a spacious lounge, two generous double bedrooms, the modern kitchen has an external door to the garden, a refitted modern bathroom completes the living accommodation of the property.

## **Rooms and Dimensions**

**ENTRANCE HALLWAY** 

LOUNGE

13'5 x 10'10 (4.09m x 3.30m)

MODERN BREAKFAST KITCHEN

11'8 x 11'0 (3.56m x 3.35m)

**BEDROOM ONE** 

12'10 x 9'9 (3.91m x 2.97m)