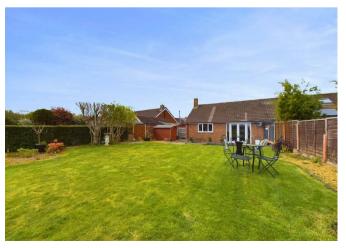

Externally the property has an enclosed rear garden with open views over fields, ample off-road parking is provided, VIEWING STRONGLY ADVISED

**BEDROOM TWO/DINING ROOM** 

45'11"'29'6" x 32'9"'29'6" (14'9 x 10'9)

MODERN BATHROOM

8'4 x 6'9 (2.54m x 2.06m)

LANDSCAPED ENCLOSED REAR GARDEN

FRONT GARDEN AND DRIVEWAY

Identification checks - C

Webbs Estate Agents - endeavour to maintain accurate depictions of properties in Virtual Tours, Floor Plans and descriptions, however, these are intended only as a guide and purchasers must satisfy themselves by personal inspection.