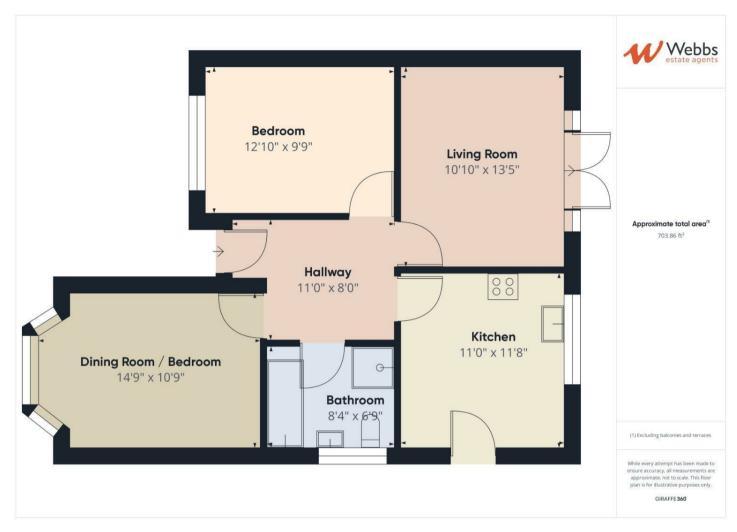

## **Rooms and Dimensions**

**ENTRANCE HALLWAY** 

LOUNGE

13'5 x 10'10 (4.09m x 3.30m)

MODERN BREAKFAST KITCHEN

11'8 x 11'0 (3.56m x 3.35m)

**BEDROOM ONE** 

12'10 x 9'9 (3.91m x 2.97m)

**BEDROOM TWO/DINING ROOM** 

45'11"'29'6" x 32'9"'29'6" (14'9 x 10'9)

MODERN BATHROOM

8'4 x 6'9 (2.54m x 2.06m)

LANDSCAPED ENCLOSED REAR GARDEN

FRONT GARDEN AND DRIVEWAY

Identification checks - C

Webbs Estate Agents - endeavour to maintain accurate depictions of properties in Virtual Tours, Floor Plans and descriptions, however, these are intended only as a guide and purchasers must satisfy themselves by personal inspection.