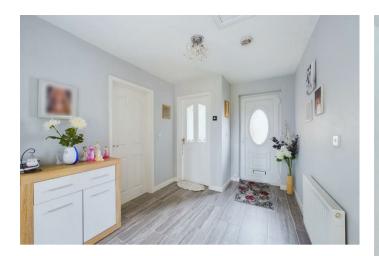

## **Rooms and Dimensions**

**ENTRANCE HALLWAY** 

LOUNGE

13'5 x 10'10 (4.09m x 3.30m)

MODERN BREAKFAST KITCHEN

11'8 x 11'0 (3.56m x 3.35m)

**BEDROOM ONE** 

12'10 x 9'9 (3.91m x 2.97m)