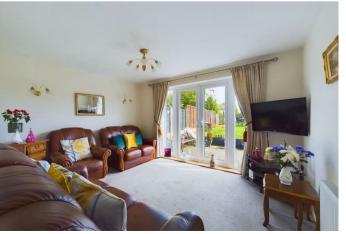

## **Rooms and Dimensions**

**ENTRANCE HALLWAY** 

LOUNGE

13'5 x 10'10 (4.09m x 3.30m)

MODERN BREAKFAST KITCHEN

11'8 x 11'0 (3.56m x 3.35m)

**BEDROOM ONE** 

12'10 x 9'9 (3.91m x 2.97m)