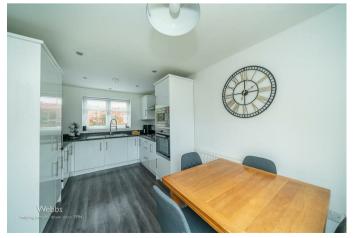

Webbs Estate Agents are pleased to offer this individually designed modern detached home for sale, offering easy access to Cannock Chase, local schools, shops, and local amenities.

In brief consisting of an entrance porch, entrance hallway, spacious lounge, and guest WC, the stunning modern kitchen diner has an integrated oven, hob, extractor hood, fridge freezer, microwave, and washing machine.

## **Rooms and Dimensions**

**ENRANCE HALLWAY** 

**GUEST WC** 

SPACIOUS LOUNGE

15'1" x 8'3" (4.611 x 2.524)

STUNNING KITCHEN DINER

14'11" x 9'2" (4.547 x 2.805)

LANDING