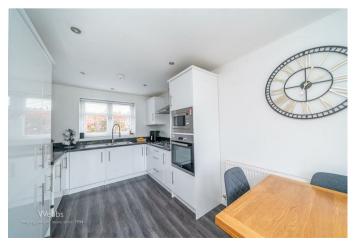

Webbs Estate Agents are pleased to offer this individually designed modern detached home for sale, offering easy access to Cannock Chase, local schools, shops, and local amenities.

In brief consisting of an entrance porch, entrance hallway, spacious lounge, and guest WC, the stunning modern kitchen diner has an integrated oven, hob, extractor hood, fridge freezer, microwave, and washing machine.

## **Rooms and Dimensions**

**ENRANCE HALLWAY** 

**GUEST WC** 

SPACIOUS LOUNGE

15'1" x 8'3" (4.611 x 2.524)

STUNNING KITCHEN DINER

14'11" x 9'2" (4.547 x 2.805)

LANDING