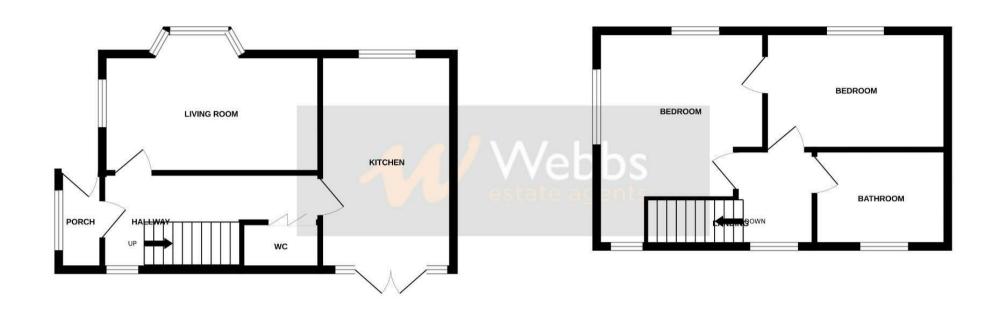

## **Rooms and Dimensions**

**ENRANCE HALLWAY** 

**GUEST WC** 

SPACIOUS LOUNGE

15'1" x 8'3" (4.611 x 2.524)

STUNNING KITCHEN DINER

14'11" x 9'2" (4.547 x 2.805)

LANDING

**BEDROOM ONE** 

14'6" x 12'6" (4.442 x 3.821)

**BEDROOM TWO** 

11'1" x 7'9" (3.391 x 2.387)

MODERN SHOWER ROOM

7'8" x 5'10" (2.359 x 1.796)

LANDSCAPED ENCLOSED REAR GARDEN

DRIVEWAY AND FRONT GARDEN

Identification checks - C

GROUND FLOOR 1ST FLOOR

Whilst every attempt has been made to ensure the accuracy of the floorplan contained here, measurements of doors, windows, rooms and any other items are approximate and no responsibility is taken for any error, omission or mis-statement. This plan is for illustrative purposes only and should be used as such by any prospective purchaser. The services, systems and appliances shown have not been tested and no guarantee as to their operability or efficiency can be given.