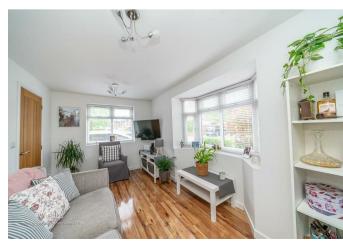

#### **GUEST WC**

**SPACIOUS LOUNGE** 15'1" x 8'3" (4.611 x 2.524)

**STUNNING KITCHEN DINER** 14'11" x 9'2" (4.547 x 2.805)