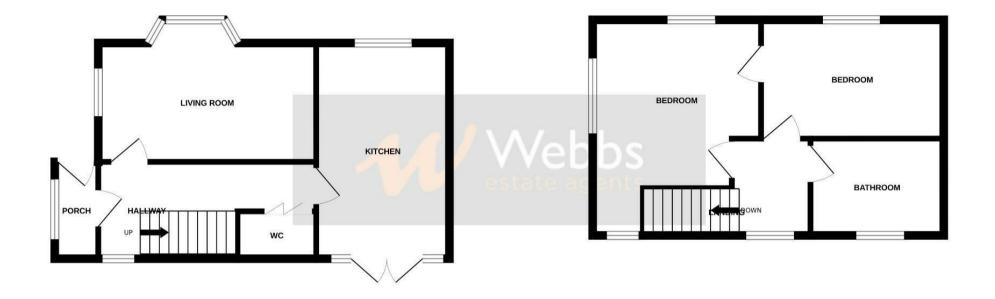

## **Rooms and Dimensions**

**ENRANCE HALLWAY** 

#### **GUEST WC**

**SPACIOUS LOUNGE** 15'1" x 8'3" (4.611 x 2.524)

**STUNNING KITCHEN DINER** 14'11" x 9'2" (4.547 x 2.805)

#### LANDING

BEDROOM ONE 14'6" x 12'6" (4.442 x 3.821)

- EXCELLENT SCHOOL CATCHMENTS
- STUNNING KITCHEN DINER
- LANDSCAPED REAR GARDEN
- CLOSE TO CANNOCK CHASE

**BEDROOM TWO** 11'1" x 7'9" (3.391 x 2.387)

**MODERN SHOWER ROOM** 7'8" x 5'10" (2.359 x 1.796)

LANDSCAPED ENCLOSED REAR GARDEN

**DRIVEWAY AND FRONT GARDEN** 

Identification checks - C

Whilst every attempt has been made to ensure the accuracy of the floorplan contained here, measurements of doors, windows, rooms and any other items are approximate and no responsibility is taken for any error, omission or mis-statement. This plan is for illustrative purposes only and should be used as such by any prospective purchaser. The services, systems and appliances shown have not been tested and no guarantee as to their operability or efficiency can be given. Made with Metropix @2024