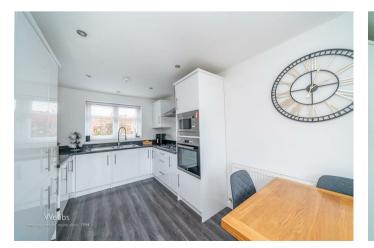

Webbs Estate Agents are pleased to offer this individually designed modern detached home for sale, offering easy access to Cannock Chase, local schools, shops, and local amenities.

In brief consisting of an entrance porch, entrance hallway, spacious lounge, and guest WC, the stunning modern kitchen diner has an integrated oven, hob, extractor hood, fridge freezer, microwave, and washing machine.

#### **GUEST WC**

**SPACIOUS LOUNGE** 15'1" x 8'3" (4.611 x 2.524)

**STUNNING KITCHEN DINER** 14'11" x 9'2" (4.547 x 2.805)