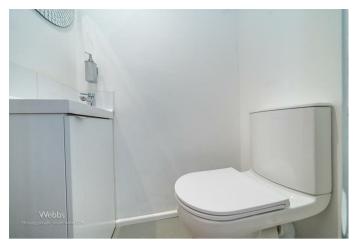

#### **GUEST WC**

**SPACIOUS LOUNGE** 15'1" x 8'3" (4.611 x 2.524)

**STUNNING KITCHEN DINER** 14'11" x 9'2" (4.547 x 2.805)