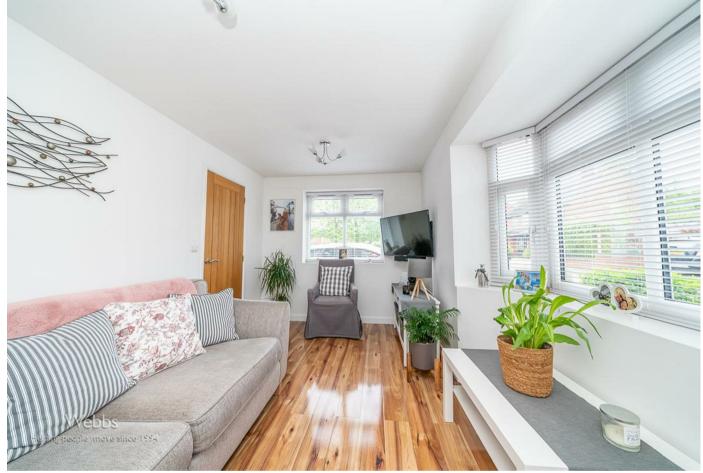

#### **GUEST WC**

**SPACIOUS LOUNGE** 15'1" x 8'3" (4.611 x 2.524)

**STUNNING KITCHEN DINER** 14'11" x 9'2" (4.547 x 2.805)