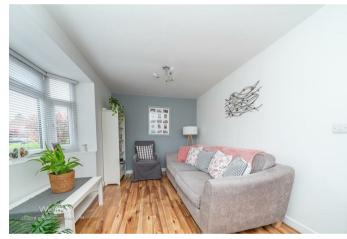

#### **GUEST WC**

**SPACIOUS LOUNGE** 15'1" x 8'3" (4.611 x 2.524)

**STUNNING KITCHEN DINER** 14'11" x 9'2" (4.547 x 2.805)