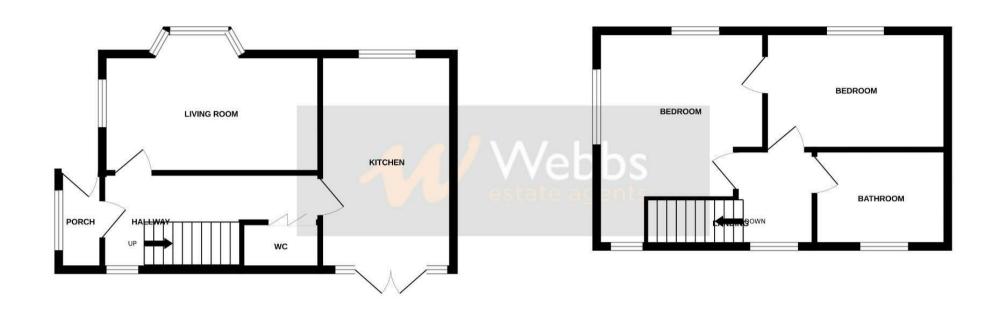

## **Rooms and Dimensions**

**ENRANCE HALLWAY** 

**GUEST WC** 

**SPACIOUS LOUNGE** 15'1" x 8'3" (4.611 x 2.524)

**STUNNING KITCHEN DINER** 14'11" x 9'2" (4.547 x 2.805)

**LANDING** 

**BEDROOM ONE** 14'6" x 12'6" (4.442 x 3.821)

**BEDROOM TWO** 

11'1" x 7'9" (3.391 x 2.387)

**MODERN SHOWER ROOM** 7'8" x 5'10" (2.359 x 1.796)

LANDSCAPED ENCLOSED REAR GARDEN

DRIVEWAY AND FRONT GARDEN

GROUND FLOOR 1ST FLOOR

Whilst every attempt has been made to ensure the accuracy of the floorplan contained here, measurements of doors, windows, rooms and any other items are approximate and no responsibility is taken for any error, omission or mis-statement. This plan is for illustrative purposes only and should be used as such by any prospective purchaser. The services, systems and appliances shown have not been tested and no guarantee as to their operability or efficiency can be given.