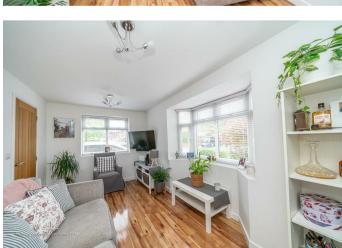

Webbs Estate Agents are pleased to offer this individually designed modern detached home for sale, offering easy access to Cannock Chase, local schools, shops and local amenities.

In brief consisting of entrance porch, entrance hallway, spacious lounge, guest WC, the stunning modern kitchen diner has integrated oven, hob, extractor hood, fridge freezer, microwave and washing machine.

## **Rooms and Dimensions**

**ENRANCE HALLWAY** 

**GUEST WC** 

**SPACIOUS LOUNGE** 15'1" x 8'3" (4.611 x 2.524)

**STUNNING KITCHEN DINER** 14'11" x 9'2" (4.547 x 2.805)

**LANDING** 

**BEDROOM ONE** 14'6" x 12'6" (4.442 x 3.821)