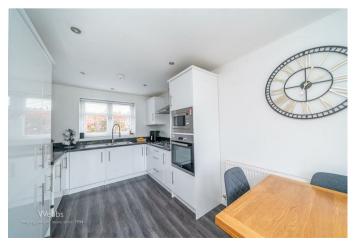

Webbs Estate Agents are pleased to offer this individually designed modern detached home for sale, offering easy access to Cannock Chase, local schools, shops and local amenities.

In brief consisting of entrance porch, entrance hallway, spacious lounge, guest WC, the stunning modern kitchen diner has integrated oven, hob, extractor hood, fridge freezer, microwave and washing machine.

## **Rooms and Dimensions**

**ENRANCE HALLWAY** 

**GUEST WC** 

**SPACIOUS LOUNGE** 15'1" x 8'3" (4.611 x 2.524)

**STUNNING KITCHEN DINER** 14'11" x 9'2" (4.547 x 2.805)

**LANDING** 

**BEDROOM ONE** 14'6" x 12'6" (4.442 x 3.821)