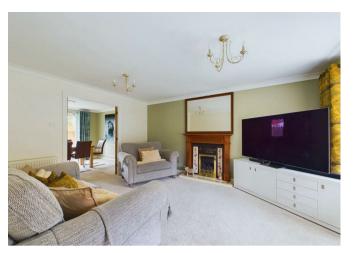

In brief consisting of an entrance hallway, snug/office, utility and guest WC, spacious lounge with walk-in bay window and doors to the dining room, the impressive modern refitted breakfast kitchen has a range of wall and floor units and integrated appliances.

## **Rooms and Dimensions**

**ENTRANCE HALLWAY** 

SNUG/OFFICE

11'6" x 7'6" (3.51m x 2.29m)

SPACIOUS LOUNGE

16'6" x 11'3" (5.03m x 3.45m)

**DINING ROOM** 

11'3" x 10'5" (3.45m x 3.2m)