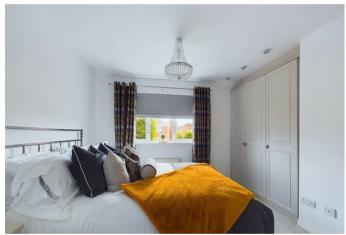

To the first floor there are four bedrooms, family bathroom, the master bedroom has an en-suite and dressing area, bedroom two also has an en-suite shower room, externally the property has an enclosed rear garden, side and front gardens with ample off-road parking provided by a driveway, EARLY VIEWING IS ADVISED.

MODERN REFITTED BREAKFAST KITCHEN

14'2" x 10'2" (4.32m x 3.1m)

**UTILITY ROOM** 

4'6" x 7'4" (1.37m" x 2.24m")

**GUEST WC** 

LANDING

BEDROOM ONE

18'0" x 11'8" (5.51m x 3.56m)