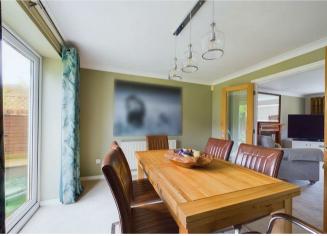

In brief consisting of an entrance hallway, snug/office, utility and guest WC, spacious lounge with walk-in bay window and doors to the dining room, the impressive modern refitted breakfast kitchen has a range of wall and floor units and integrated appliances.

## **Rooms and Dimensions**

**ENTRANCE HALLWAY** 

SNUG/OFFICE

11'6" x 7'6" (3.51m x 2.29m)

SPACIOUS LOUNGE

16'6" x 11'3" (5.03m x 3.45m)

**DINING ROOM** 

11'3" x 10'5" (3.45m x 3.2m)