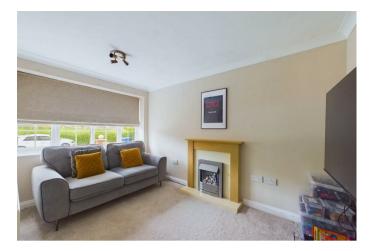

In brief consisting of an entrance hallway, snug/office, utility and guest WC, spacious lounge with walk-in bay window and doors to the dining room, the impressive modern refitted breakfast kitchen has a range of wall and floor units and integrated appliances.

## **Rooms and Dimensions**

**ENTRANCE HALLWAY** 

SNUG/OFFICE

11'6" x 7'6" (3.51m x 2.29m)

SPACIOUS LOUNGE

16'6" x 11'3" (5.03m x 3.45m)

**DINING ROOM** 

11'3" x 10'5" (3.45m x 3.2m)