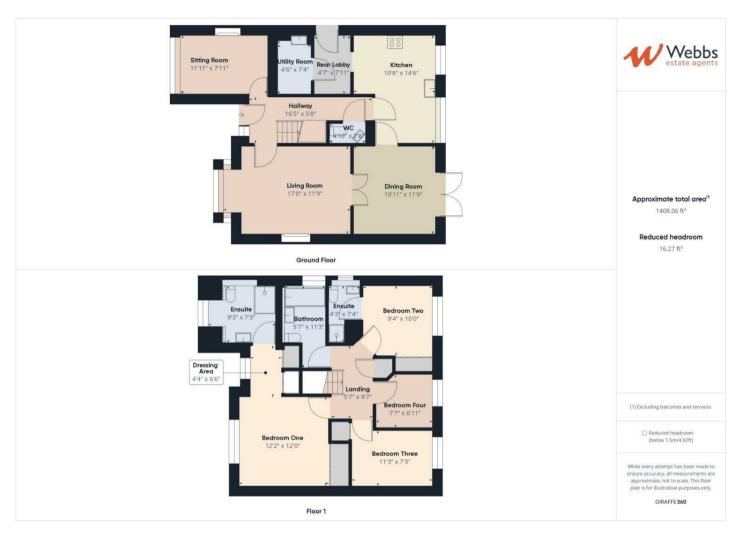

## **Rooms and Dimensions**

**ENTRANCE HALLWAY** 

SNUG/OFFICE

11'6" x 7'6" (3.51m x 2.29m)

SPACIOUS LOUNGE

16'6" x 11'3" (5.03m x 3.45m)

**DINING ROOM** 

11'3" x 10'5" (3.45m x 3.2m)

MODERN REFITTED BREAKFAST KITCHEN

14'2" x 10'2" (4.32m x 3.1m)

**UTILITY ROOM** 

4'6" x 7'4" (1.37m" x 2.24m")

**GUEST WC** 

LANDING

BEDROOM ONE

18'0" x 11'8" (5.51m x 3.56m)

**EN-SUITE SHOWER ROOM** 

**BEDROOM TWO** 

9'6" x 8'9" (2.92m x 2.69m)

**ENSUITE SHOWER ROOM** 

BEDROOM THREE

10'11" x 6'11" (3.33m x 2.11m)

**BEDROOM FOUR** 

7'3" x 6'7" (2.21m x 2.01m)

**FAMILY BATHROOM** 

10'9" x 5'10" (3.3m x 1.8m)

**ENCLOSED REAR GARDEN** 

SIDE AND FRONT GARDENS AND DRIVEWAY

Webbs Estate Agents - endeavour to maintain accurate depictions of properties in Virtual Tours, Floor Plans and descriptions, however, these are intended only as a guide and purchasers must satisfy themselves by personal inspection.