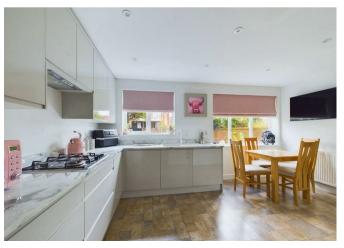

In brief consisting of an entrance hallway, snug/office, utility and guest WC, spacious lounge with walk-in bay window and doors to the dining room, the impressive modern refitted breakfast kitchen has a range of wall and floor units and integrated appliances.

MODERN REFITTED BREAKFAST KITCHEN

14'2" x 10'2" (4.32m x 3.1m)

**UTILITY ROOM** 

4'6" x 7'4" (1.37m" x 2.24m")

**GUEST WC** 

LANDING

BEDROOM ONE

18'0" x 11'8" (5.51m x 3.56m)