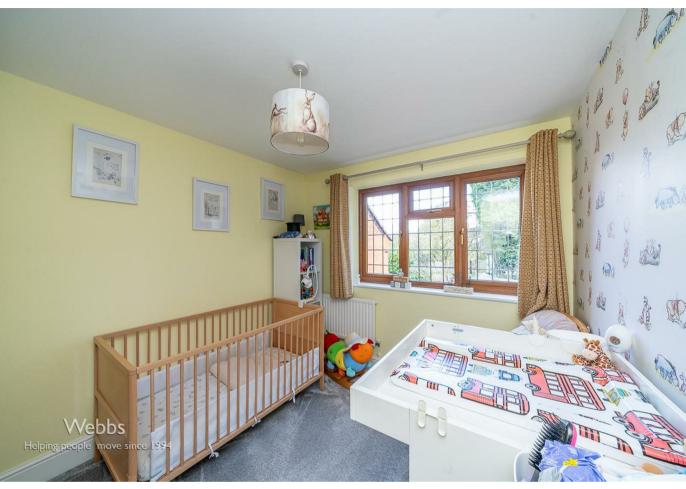

To the first floor all rooms lead off the gallery landing, four generous bedrooms, a modern refitted family bathroom and en-suite to the master bedroom.

Externally the property has enclosed rear garden with paved patio, raised lawn area, side gated access to the front of the property with a large paved driveway providing ample off

**EN-SUITE** 

BEDROOM 2

10'7" max x 10'2" max (3.25m max x 3.10m max)

BEDROOM 3

12'7" x 7'10" (3.86m x 2.41m)

**FAMILY BATHROOM** 

**REAR GARDEN** 

**COAL MINING** 