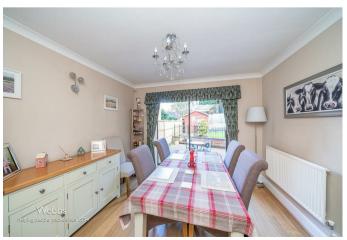

In brief consisting of entrance hallway, study/play room, a spacious lounge with double doors to the dining room overlooking the rear garden, a modern well well-equipped kitchen, utility room and guest WC.