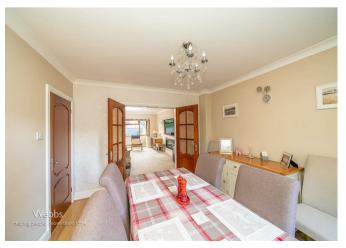

In brief consisting of entrance hallway, study/play room, a spacious lounge with double doors to the dining room overlooking the rear garden, a modern well well-equipped kitchen, utility room and guest WC.

## **Rooms and Dimensions**

**ENTRANCE HALL** 

LOUNGE

16'11" x 10'9" (5.18m x 3.28m)

DINING ROOM

11'3" x 10'9" (3.43m x 3.28m)

**FAMILY ROOM/SNUG** 

14'11" x 7'8" plus recess (4.55m x 2.34m plus recess)