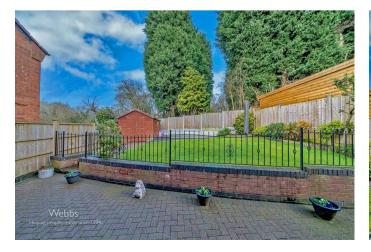

To the first floor all rooms lead off the gallery landing, four generous bedrooms, a modern refitted family bathroom and en-suite to the master bedroom.

Externally the property has enclosed rear garden with paved patio, raised lawn area, side gated access to the front of the property with a large paved driveway providing ample off

**EN-SUITE** 

BEDROOM 2

10'7" max x 10'2" max (3.25m max x 3.10m max)

BEDROOM 3

12'7" x 7'10" (3.86m x 2.41m)

**FAMILY BATHROOM** 

**REAR GARDEN** 

**COAL MINING** 