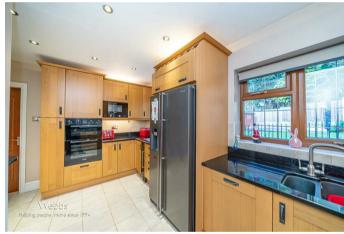

In brief consisting of entrance hallway, study/play room, a spacious lounge with double doors to the dining room overlooking the rear garden, a modern well well-equipped kitchen, utility room and guest WC.

CLOAKROOM

**KITCHEN** 

14'9" max x 11'1" max (4.50m max x 3.40m max)

**UTILITY ROOM** 

7'10" x 5'2" (2.39m x 1.60m)

LANDING

**MASTER BEDROOM** 

12'0" x 10'7" (3.66m x 3.25m)