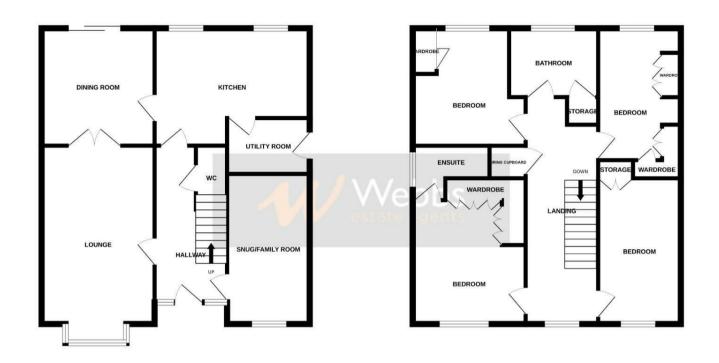

## **Rooms and Dimensions**

**ENTRANCE HALL** 

LOUNGE

16'11" x 10'9" (5.18m x 3.28m)

DINING ROOM

11'3" x 10'9" (3.43m x 3.28m)

**FAMILY ROOM/SNUG** 

14'11" x 7'8" plus recess (4.55m x 2.34m plus recess)

CLOAKROOM

**KITCHEN** 

14'9" max x 11'1" max (4.50m max x 3.40m max)

**UTILITY ROOM** 

7'10" x 5'2" (2.39m x 1.60m)

LANDING

**MASTER BEDROOM** 

12'0" x 10'7" (3.66m x 3.25m)

**EN-SUITE** 

BEDROOM 2

10'7" max x 10'2" max (3.25m max x 3.10m max)

BEDROOM 3

12'7" x 7'10" (3.86m x 2.41m)

**FAMILY BATHROOM** 

**REAR GARDEN** 

**COAL MINING** 

**CONNECTIVITY:** 

**PARKING** 

**PROPERTY TYPE & CONSTRUCTION** 

ROOMS

UTILITIES

GROUND FLOOR 1ST FLOOR

Whilst every attempt has been made to ensure the accuracy of the floorplan contained here, measurements of doors, windows, comes and any other litems, are approximate and not ne sponsibility is taken for any error, omission or mis-statement. This plan is for illustrative purposes only and should be used as such by any prospective purchaser. The services, systems and appliances shown have not been tested and no guarantee as to their operability or efficiency can be given.