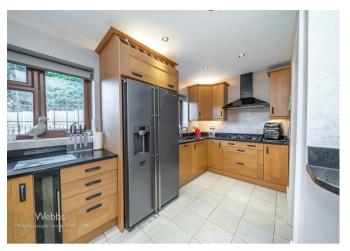

In brief consisting of entrance hallway, study/play room, a spacious lounge with double doors to the dining room overlooking the rear garden, a modern well well-equipped kitchen, utility room and guest WC.

CLOAKROOM

**KITCHEN** 

14'9" max x 11'1" max (4.50m max x 3.40m max)

**UTILITY ROOM** 

7'10" x 5'2" (2.39m x 1.60m)

LANDING

**MASTER BEDROOM** 

12'0" x 10'7" (3.66m x 3.25m)