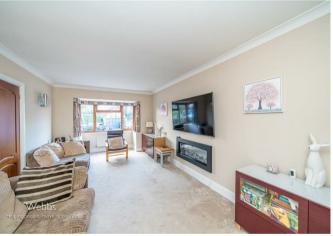

In brief consisting of entrance hallway, study/play room, a spacious lounge with double doors to the dining room overlooking the rear garden, a modern well well-equipped kitchen, utility room and guest WC.

## **Rooms and Dimensions**

**ENTRANCE HALL** 

LOUNGE

16'11" x 10'9" (5.18m x 3.28m)

DINING ROOM

11'3" x 10'9" (3.43m x 3.28m)

**FAMILY ROOM/SNUG** 

14'11" x 7'8" plus recess (4.55m x 2.34m plus recess)