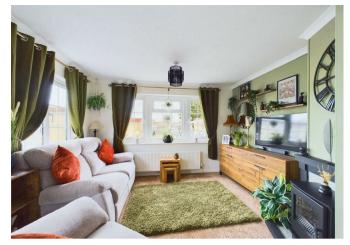

room.

Externally the property has a low-maintenance garden with a driveway providing off-road parking, this property is for over 55's and is on a small well kept development.

THIS IS IDEAL JUST TO MOVE INTO AND NEEDS NO WORK, VIEWING STRONGLY ADVISED

## **Key Features**

- OVER 55'S ONLY
- NEW WINDOWS AND THERMAL CLADDING
- EXTREMELY WELL PRESENTED
- EXCELLENT TRANSPORT LINKS

- ONE DOUBLE BEDROOM
- GARDENS AND DRIVEWAY
- MODERN REFITTED BREAKFAST KITCHEN
- VIEWING ESSENTIAL

#### **Rooms and Dimensions**

#### **ENTRANCE**

### **LOUNGE**

11'8" x 11'5" (3.56m x 3.48m)

#### MODERN REFITTED BREAKFAST KITCHEN

11'5" x 7'9" (3.48m x 2.36m)

#### **REFITTED SHOWER ROOM**

7'10" x 4'2" (2.39m x 1.27m)

#### **BEDROOM**

11'7" x 7'4" (3.53m x 2.24m)

# LOW MAINTENANCE GARDEN AND DRIVEWAY





















Webbs Estate Agents - endeavour to maintain accurate depictions of properties in Virtual Tours, Floor Plans and descriptions, however, these are intended only as a guide and purchasers must satisfy themselves by personal inspection.