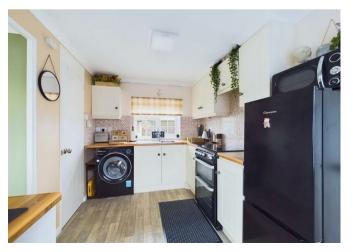

m.

Externally the property has a low-maintenance garden with a driveway providing off-road parking, this property is for over 55's and is on a small well kept development.

THIS IS IDEAL JUST TO MOVE INTO AND NEEDS NO WORK, VIEWING STRONGLY ADVISED

## **Key Features**

- OVER 55'S ONLY
- NEW WINDOWS AND THERMAL CLADDING
- EXTREMELY WELL PRESENTED
- EXCELLENT TRANSPORT LINKS

- ONE DOUBLE BEDROOM
- GARDENS AND DRIVEWAY
- MODERN REFITTED BREAKFAST KITCHEN
- VIEWING ESSENTIAL

#### **Rooms and Dimensions**

#### **ENTRANCE**

### **LOUNGE**

11'8" x 11'5" (3.56m x 3.48m)

#### MODERN REFITTED BREAKFAST KITCHEN

11'5" x 7'9" (3.48m x 2.36m)

#### **REFITTED SHOWER ROOM**

7'10" x 4'2" (2.39m x 1.27m)

#### **BEDROOM**

11'7" x 7'4" (3.53m x 2.24m)

# LOW MAINTENANCE GARDEN AND DRIVEWAY





















Webbs Estate Agents - endeavour to maintain accurate depictions of properties in Virtual Tours, Floor Plans and descriptions, however, these are intended only as a guide and purchasers must satisfy themselves by personal inspection.