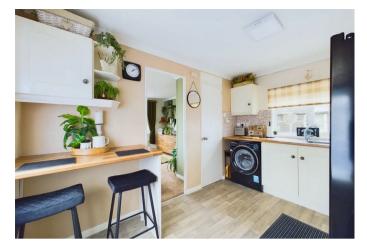

Externally the property has a low-maintenance garden with a driveway providing off-road parking, this property is for over 55's and is on a small well kept development.

THIS IS IDEAL JUST TO MOVE INTO AND NEEDS NO WORK, VIEWING STRONGLY ADVISED

## **Key Features**

- OVER 55'S ONLY
- NEW WINDOWS AND THERMAL CLADDING
- EXTREMELY WELL PRESENTED
- EXCELLENT TRANSPORT LINKS

- ONE DOUBLE BEDROOM
- GARDENS AND DRIVEWAY
- MODERN REFITTED BREAKFAST KITCHEN
- VIEWING ESSENTIAL

#### **Rooms and Dimensions**

#### **ENTRANCE**

### **LOUNGE**

11'8" x 11'5" (3.56m x 3.48m)

#### MODERN REFITTED BREAKFAST KITCHEN

11'5" x 7'9" (3.48m x 2.36m)

#### **REFITTED SHOWER ROOM**

7'10" x 4'2" (2.39m x 1.27m)

#### **BEDROOM**

11'7" x 7'4" (3.53m x 2.24m)

# LOW MAINTENANCE GARDEN AND DRIVEWAY





















Webbs Estate Agents - endeavour to maintain accurate depictions of properties in Virtual Tours, Floor Plans and descriptions, however, these are intended only as a guide and purchasers must satisfy themselves by personal inspection.