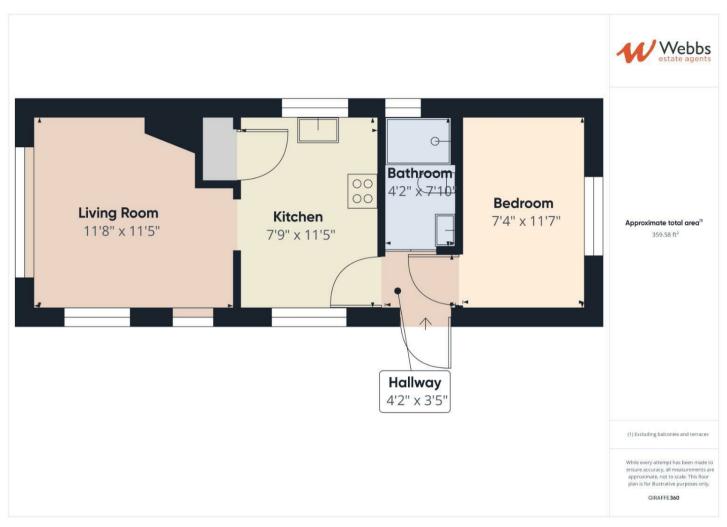

#### **Rooms and Dimensions**

#### **ENTRANCE**

### **LOUNGE**

11'8" x 11'5" (3.56m x 3.48m)

#### MODERN REFITTED BREAKFAST KITCHEN

11'5" x 7'9" (3.48m x 2.36m)

#### **REFITTED SHOWER ROOM**

7'10" x 4'2" (2.39m x 1.27m)

#### **BEDROOM**

11'7" x 7'4" (3.53m x 2.24m)