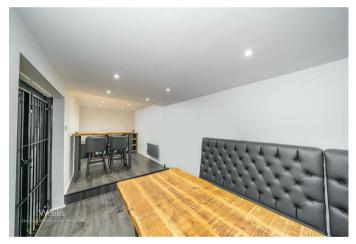

8'0" x 6'8" (2.461 x 2.051)

FAMILY BATHROOM

6'9" x 5'5" (2.060 x 1.657)

LARGE GARDEN ROOM/ENTERTAINMENT

ROOM

28'2" x 7'2" (8.606 x 2.197)

**ENCLOSED REAR GARDEN** 

Webbs Estate Agents - endeavour to maintain accurate depictions of properties in Virtual Tours, Floor Plans and descriptions, however, these are intended only as a guide and purchasers must satisfy themselves by personal inspection.