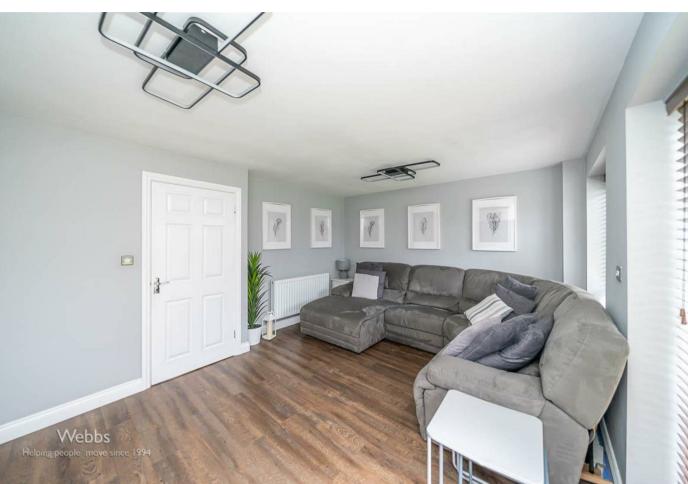

Webbs Estate Agents are pleased to offer for sale an individually designed and built detached home, offering easy access to road and rail links, local shops, amenities and schools.

In brief consisting of an entrance hallway, guest WC, the modern breakfast kitchen has a range of wall and floor units with some integrated appliances, the spacious lounge has a media wall and patio doors to the enclosed rear garden with a stunning garden room ideal for entertaining.

## **Rooms and Dimensions**

**ENTRANCE HALLWAY** 

**GUEST WC** 

MODERN BREAKFAST KITCHEN

11'10" x 7'5" (3.613 x 2.264)

SPACIOUS LOUNGE

15'7" x 11'6" (4.773 x 3.508)

LANDING