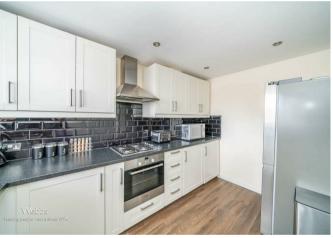

Webbs Estate Agents are pleased to offer for sale an individually designed and built detached home, offering easy access to road and rail links, local shops, amenities and schools.

In brief consisting of an entrance hallway, guest WC, the modern breakfast kitchen has a range of wall and floor units with some integrated appliances, the spacious lounge has a media wall and patio doors to the enclosed rear garden with a stunning garden room ideal for entertaining.

## **Rooms and Dimensions**

**ENTRANCE HALLWAY** 

**GUEST WC** 

MODERN BREAKFAST KITCHEN

11'10" x 7'5" (3.613 x 2.264)

SPACIOUS LOUNGE

15'7" x 11'6" (4.773 x 3.508)

LANDING