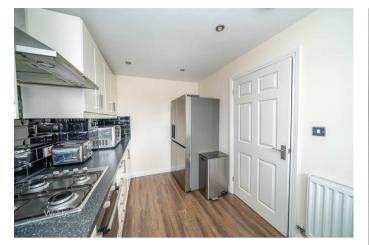

Webbs Estate Agents are pleased to offer for sale an individually designed and built detached home, offering easy access to road and rail links, local shops, amenities and schools.

In brief consisting of an entrance hallway, guest WC, the modern breakfast kitchen has a range of wall and floor units with some integrated appliances, the spacious lounge has a media wall and patio doors to the enclosed rear garden with a stunning garden room ideal for entertaining.

## **Rooms and Dimensions**

**ENTRANCE HALLWAY** 

**GUEST WC** 

MODERN BREAKFAST KITCHEN

11'10" x 7'5" (3.613 x 2.264)

SPACIOUS LOUNGE

15'7" x 11'6" (4.773 x 3.508)

LANDING