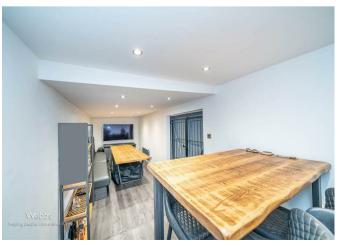

Webbs Estate Agents are pleased to offer for sale an individually designed and built detached home, offering easy access to road and rail links, local shops, amenities and schools.

In brief consisting of an entrance hallway, guest WC, the modern breakfast kitchen has a range of wall and floor units with some integrated appliances, the spacious lounge has a media wall and patio doors to the enclosed rear garden with a stunning garden room ideal for entertaining.

8'0" x 6'8" (2.461 x 2.051)

FAMILY BATHROOM

6'9" x 5'5" (2.060 x 1.657)

LARGE GARDEN ROOM/ENTERTAINMENT

ROOM

28'2" x 7'2" (8.606 x 2.197)

**ENCLOSED REAR GARDEN** 

Webbs Estate Agents - endeavour to maintain accurate depictions of properties in Virtual Tours, Floor Plans and descriptions, however, these are intended only as a guide and purchasers must satisfy themselves by personal inspection.