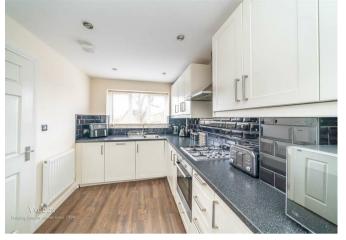

Webbs Estate Agents are pleased to offer for sale an individually designed and built detached home, offering easy access to road and rail links, local shops, amenities and schools.

In brief consisting of an entrance hallway, guest WC, the modern breakfast kitchen has a range of wall and floor units with some integrated appliances, the spacious lounge has a media wall and patio doors to the enclosed rear garden with a stunning garden room ideal for entertaining.

## **Rooms and Dimensions**

**ENTRANCE HALLWAY** 

**GUEST WC** 

MODERN BREAKFAST KITCHEN

11'10" x 7'5" (3.613 x 2.264)

SPACIOUS LOUNGE

15'7" x 11'6" (4.773 x 3.508)

LANDING