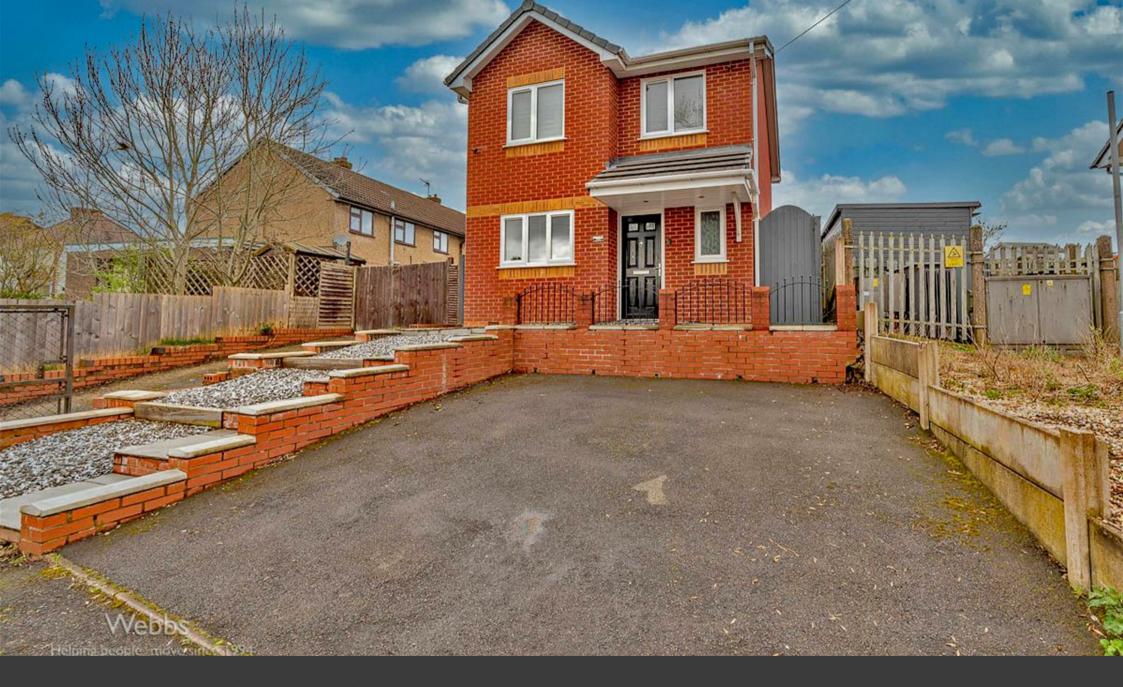

Heath Gap Road | Cannock | WS11 6DS
Offers In The Region Of £270,000

Webbs Estate Agents are pleased to offer for sale an individually designed and built detached home, offering easy access to road and rail links, local shops, amenities and schools.

In brief consisting of an entrance hallway, guest WC, the modern breakfast kitchen has a range of wall and floor units with some integrated appliances, the spacious lounge has a media wall and patio doors to the enclosed rear garden with a stunning garden room ideal for entertaining.

To the first floor there are three generous bedrooms, a family bathroom, the master bedroom has an en-suite shower room and a dressing room, the driveway provides ample off-road parking, the designer shopping village is only a stone's throw away and VIEWING IS ADVISED.