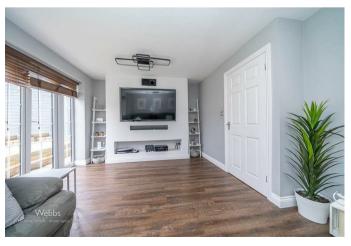

Webbs Estate Agents are pleased to offer for sale an individually designed and built detached home, offering easy access to road and rail links, local shops, amenities and schools.

In brief consisting of an entrance hallway, guest WC, the modern breakfast kitchen has a range of wall and floor units with some integrated appliances, the spacious lounge has a media wall and patio doors to the enclosed rear garden with a stunning garden room ideal for entertaining.

## **Rooms and Dimensions**

**ENTRANCE HALLWAY** 

**GUEST WC** 

MODERN BREAKFAST KITCHEN

11'10" x 7'5" (3.613 x 2.264)

SPACIOUS LOUNGE

15'7" x 11'6" (4.773 x 3.508)

LANDING