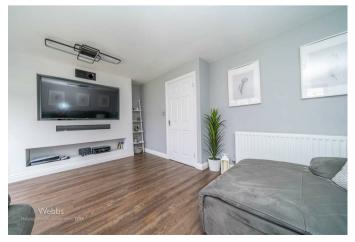

Webbs Estate Agents are pleased to offer for sale an individually designed and built detached home, offering easy access to road and rail links, local shops, amenities and schools.

In brief consisting of an entrance hallway, guest WC, the modern breakfast kitchen has a range of wall and floor units with some integrated appliances, the spacious lounge has a media wall and patio doors to the enclosed rear garden with a stunning garden room ideal for entertaining.

## **Rooms and Dimensions**

**ENTRANCE HALLWAY** 

**GUEST WC** 

MODERN BREAKFAST KITCHEN

11'10" x 7'5" (3.613 x 2.264)

SPACIOUS LOUNGE

15'7" x 11'6" (4.773 x 3.508)

LANDING