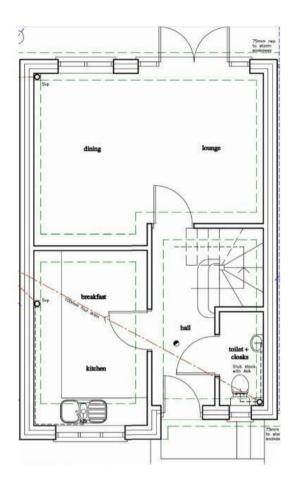

Webbs Estate Agents are pleased to offer for sale an individually designed and built detached home, offering easy access to road and rail links, local shops, amenities and schools.

In brief consisting of an entrance hallway, guest WC, the modern breakfast kitchen has a range of wall and floor units with some integrated appliances, the spacious lounge has a media wall and patio doors to the enclosed rear garden with a stunning garden room ideal for entertaining.

## **Rooms and Dimensions**

**ENTRANCE HALLWAY** 

**GUEST WC** 

MODERN BREAKFAST KITCHEN

11'10" x 7'5" (3.613 x 2.264)

SPACIOUS LOUNGE

15'7" x 11'6" (4.773 x 3.508)

LANDING