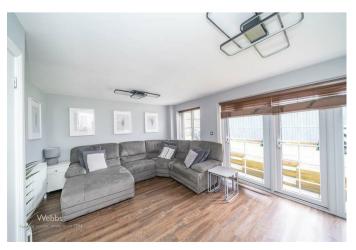

Webbs Estate Agents are pleased to offer for sale an individually designed and built detached home, offering easy access to road and rail links, local shops, amenities and schools.

In brief consisting of an entrance hallway, guest WC, the modern breakfast kitchen has a range of wall and floor units with some integrated appliances, the spacious lounge has a media wall and patio doors to the enclosed rear garden with a stunning garden room ideal for entertaining.

## **Rooms and Dimensions**

**ENTRANCE HALLWAY** 

**GUEST WC** 

MODERN BREAKFAST KITCHEN

11'10" x 7'5" (3.613 x 2.264)

SPACIOUS LOUNGE

15'7" x 11'6" (4.773 x 3.508)

LANDING