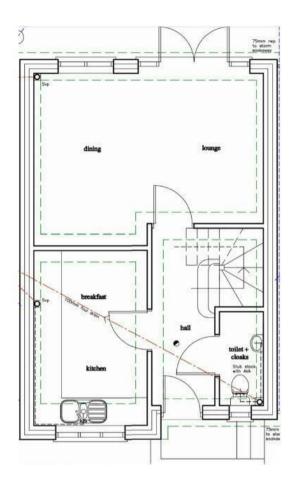

Webbs Estate Agents are pleased to offer for sale an individually designed and built detached home, offering easy access to road and rail links, local shops, amenities and schools.

In brief consisting of an entrance hallway, guest WC, the modern breakfast kitchen has a range of wall and floor units with some integrated appliances, the spacious lounge has a media wall and patio doors to the enclosed rear garden with a stunning garden room ideal for entertaining.

MODERN BREAKFAST KITCHEN

GUEST WC

VIEWING ADVISED

## **Rooms and Dimensions**

**ENTRANCE HALLWAY** 

**GUEST WC** 

MODERN BREAKFAST KITCHEN

11'10" x 7'5" (3.613 x 2.264)

SPACIOUS LOUNGE

15'7" x 11'6" (4.773 x 3.508)

LANDING