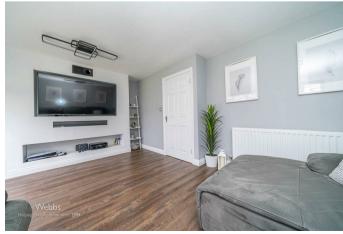

## **Rooms and Dimensions**

**ENTRANCE HALLWAY** 

**GUEST WC** 

MODERN BREAKFAST KITCHEN

11'10" x 7'5" (3.613 x 2.264)

SPACIOUS LOUNGE

15'7" x 11'6" (4.773 x 3.508)

LANDING