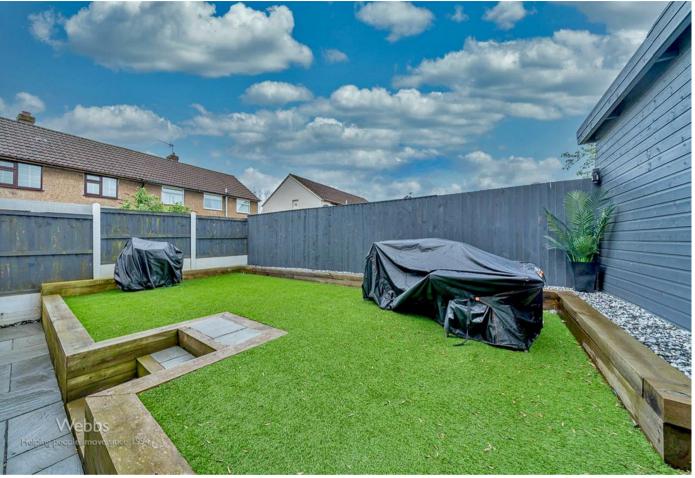

Webbs Estate Agents are pleased to offer for sale an individually designed and built detached home, offering easy access to road and rail links, local shops, amenities and schools.

In brief consisting of an entrance hallway, guest WC, the modern breakfast kitchen has a range of wall and floor units with some integrated appliances, the spacious lounge has a media wall and patio doors to the enclosed rear garden with a stunning garden room ideal for entertaining.

8'0" x 6'8" (2.461 x 2.051)

FAMILY BATHROOM

6'9" x 5'5" (2.060 x 1.657)

LARGE GARDEN ROOM/ENTERTAINMENT

ROOM

28'2" x 7'2" (8.606 x 2.197)

**ENCLOSED REAR GARDEN** 

Webbs Estate Agents - endeavour to maintain accurate depictions of properties in Virtual Tours, Floor Plans and descriptions, however, these are intended only as a guide and purchasers must satisfy themselves by personal inspection.