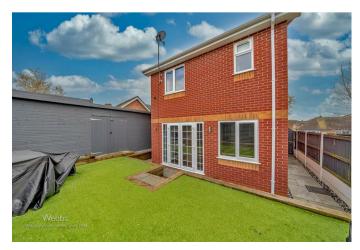

Webbs Estate Agents are pleased to offer for sale an individually designed and built detached home, offering easy access to road and rail links, local shops, amenities and schools.

In brief consisting of an entrance hallway, guest WC, the modern breakfast kitchen has a range of wall and floor units with some integrated appliances, the spacious lounge has a media wall and patio doors to the enclosed rear garden with a stunning garden room ideal for entertaining.

8'0" x 6'8" (2.461 x 2.051)

FAMILY BATHROOM

6'9" x 5'5" (2.060 x 1.657)

LARGE GARDEN ROOM/ENTERTAINMENT

ROOM

28'2" x 7'2" (8.606 x 2.197)

**ENCLOSED REAR GARDEN** 

Webbs Estate Agents - endeavour to maintain accurate depictions of properties in Virtual Tours, Floor Plans and descriptions, however, these are intended only as a guide and purchasers must satisfy themselves by personal inspection.