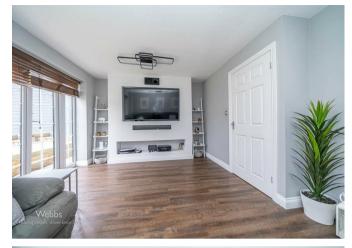

Webbs Estate Agents are pleased to offer for sale an individually designed and built detached home, offering easy access to road and rail links, local shops, amenities and schools.

In brief consisting of an entrance hallway, guest WC, the modern breakfast kitchen has a range of wall and floor units with some integrated appliances, the spacious lounge has a media wall and patio doors to the enclosed rear garden with a stunning garden room ideal for entertaining.

## **Rooms and Dimensions**

**ENTRANCE HALLWAY** 

**GUEST WC** 

MODERN BREAKFAST KITCHEN

11'10" x 7'5" (3.613 x 2.264)

SPACIOUS LOUNGE

15'7" x 11'6" (4.773 x 3.508)

LANDING