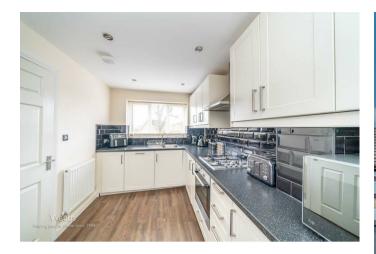

Webbs Estate Agents are pleased to offer for sale an individually designed and built detached home, offering easy access to road and rail links, local shops, amenities and schools.

In brief consisting of an entrance hallway, guest WC, the modern breakfast kitchen has a range of wall and floor units with some integrated appliances, the spacious lounge has a media wall and patio doors to the enclosed rear garden with a stunning garden room ideal for entertaining.

## **Rooms and Dimensions**

**ENTRANCE HALLWAY** 

**GUEST WC** 

MODERN BREAKFAST KITCHEN

11'10" x 7'5" (3.613 x 2.264)

SPACIOUS LOUNGE

15'7" x 11'6" (4.773 x 3.508)

LANDING