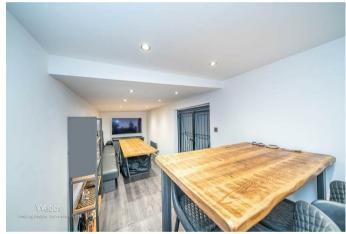

Webbs Estate Agents are pleased to offer for sale an individually designed and built detached home, offering easy access to road and rail links, local shops, amenities and schools.

In brief consisting of an entrance hallway, guest WC, the modern breakfast kitchen has a range of wall and floor units with some integrated appliances, the spacious lounge has a media wall and patio doors to the enclosed rear garden with a stunning garden room ideal for entertaining.

8'0" x 6'8" (2.461 x 2.051)

FAMILY BATHROOM

6'9" x 5'5" (2.060 x 1.657)

LARGE GARDEN ROOM/ENTERTAINMENT

ROOM

28'2" x 7'2" (8.606 x 2.197)

**ENCLOSED REAR GARDEN** 

Webbs Estate Agents - endeavour to maintain accurate depictions of properties in Virtual Tours, Floor Plans and descriptions, however, these are intended only as a guide and purchasers must satisfy themselves by personal inspection.