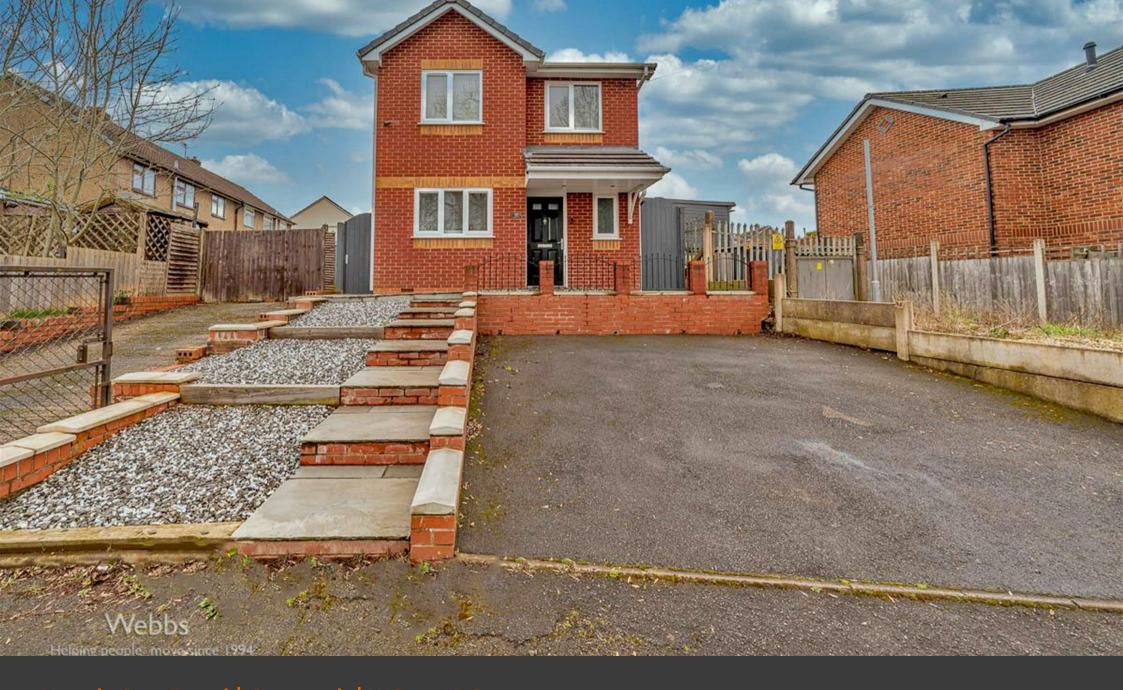

Heath Gap Road | Cannock | WS11 6DS Offers In The Region Of £279,950

Webbs Estate Agents are pleased to offer for sale an individually designed and built detached home, offering easy access to road and rail links, local shops, amenities and schools.

In brief consisting of an entrance hallway, guest WC, the modern breakfast kitchen has a range of wall and floor units with some integrated appliances, the spacious lounge has a media wall and patio doors to the enclosed rear garden with a stunning garden room ideal for entertaining.

To the first floor there are three generous bedrooms, a family bathroom, the master bedroom has an en-suite shower room and a dressing room, the driveway provides ample off-road parking, the designer shopping village is only a stone's throw away and VIEWING IS ADVISED.