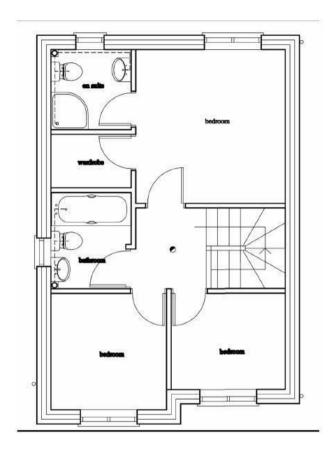

To the first floor there are three generous bedrooms, a family bathroom, the master bedroom has an en-suite shower room and a dressing room, the driveway provides ample off-road parking, the designer shopping village is only a stone's throw away and VIEWING IS ADVISED.

BEDROOM ONE

10'8" x10'3" (3.271 x3.129)

**EN-SUITE SHOWER ROOM** 

5'5" x 5'4" (1.668 x 1.631)

**DRESSING ROOM** 

**BEDROOM TWO** 

8'2" x 7'10" (2.501 x 2.395)

**BEDROOM THREE** 

8'0" x 6'8" (2.461 x 2.051)

FAMILY BATHROOM

6'9" x 5'5" (2.060 x 1.657)

LARGE GARDEN ROOM/ENTERTAINMENT

ROOM

28'2" x 7'2" (8.606 x 2.197)

**ENCLOSED REAR GARDEN** 

Webbs Estate Agents - endeavour to maintain accurate depictions of properties in Virtual Tours, Floor Plans and descriptions, however, these are intended only as a guide and purchasers must satisfy themselves by personal inspection.