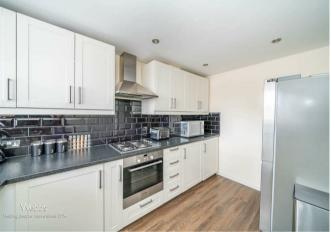

Webbs Estate Agents are pleased to offer for sale an individually designed and built detached home, offering easy access to road and rail links, local shops, amenities and schools.

In brief consisting of an entrance hallway, guest WC, the modern breakfast kitchen has a range of wall and floor units with some integrated appliances, the spacious lounge has a media wall and patio doors to the enclosed rear garden with a stunning garden room ideal for entertaining.

## **Rooms and Dimensions**

**ENTRANCE HALLWAY** 

**GUEST WC** 

MODERN BREAKFAST KITCHEN

11'10" x 7'5" (3.613 x 2.264)

SPACIOUS LOUNGE

15'7" x 11'6" (4.773 x 3.508)

LANDING