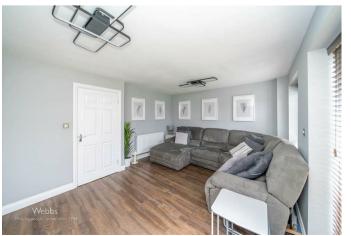

## **Rooms and Dimensions**

**ENTRANCE HALLWAY** 

**GUEST WC** 

MODERN BREAKFAST KITCHEN

11'10" x 7'5" (3.613 x 2.264)

SPACIOUS LOUNGE

15'7" x 11'6" (4.773 x 3.508)

LANDING