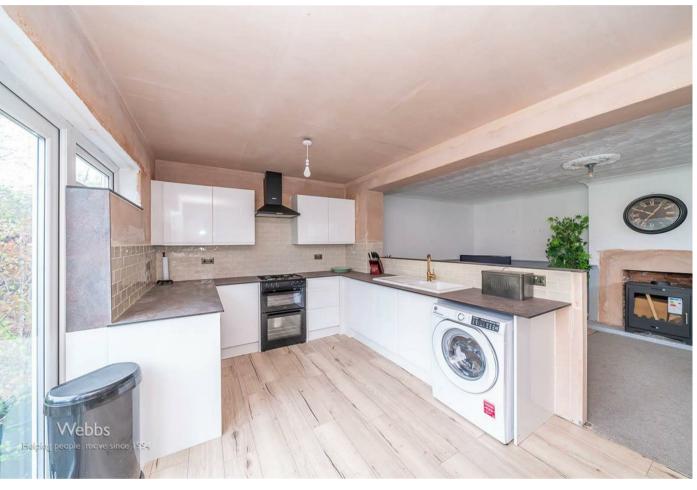

In brief consisting of a side entrance porch and entrance hallway, the rear of the property boasts a large open plan living area with a modern refitted kitchen, dining area and a lounge, two further reception rooms at the front of the property have a versatility of uses.

## **Rooms and Dimensions**

**PORCH** 

**HALLWAY** 

OPEN PLAN REFITTED KITCHEN, LOUNGE AND DINING ROOM

21'5" max x 17'6" (6.55m max x 5.34m)

SITTING ROOM

13'7" x 9'2" (4.16 x 2.81)

RECEPTION ROOM (CONVERTED GARAGE)