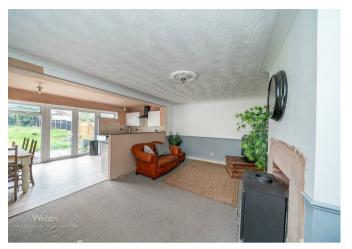

In brief consisting of a side entrance porch and entrance hallway, the rear of the property boasts a large open plan living area with a modern refitted kitchen, dining area and a lounge, two further reception rooms at the front of the property have a versatility of uses.

## **Rooms and Dimensions**

**PORCH** 

**HALLWAY** 

OPEN PLAN REFITTED KITCHEN, LOUNGE AND DINING ROOM

21'5" max x 17'6" (6.55m max x 5.34m)

SITTING ROOM

13'7" x 9'2" (4.16 x 2.81)

RECEPTION ROOM (CONVERTED GARAGE)