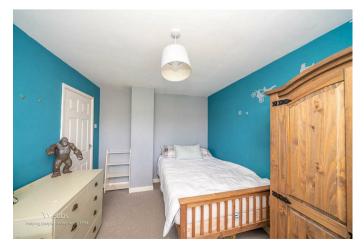

13'5" x 7'10" (4.108 x 2.402)

**LANDING** 

BEDROOM 1

17'0" x 9'2" (5.19m x 2.80m)

BEDROOM 2

11'7" x 9'2" (3.55m x 2.80m)

**BEDROOM 3** 

7'10" x 7'4" (2.41m x 2.26m)