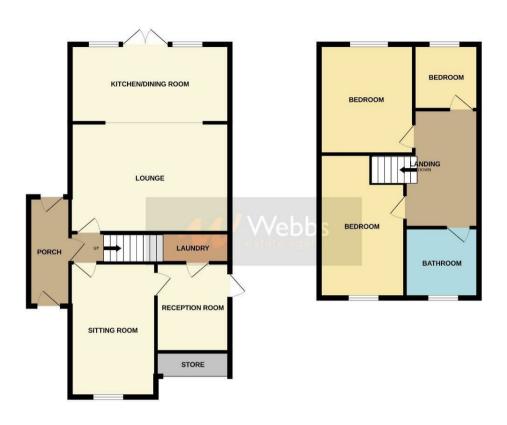

## **Rooms and Dimensions**

**PORCH** 

**HALLWAY** 

OPEN PLAN REFITTED KITCHEN, LOUNGE AND DINING ROOM

21'5" max x 17'6" (6.55m max x 5.34m)

SITTING ROOM

13'7" x 9'2" (4.16 x 2.81)

RECEPTION ROOM (CONVERTED GARAGE)

13'5" x 7'10" (4.108 x 2.402)

**LANDING** 

BEDROOM 1

17'0" x 9'2" (5.19m x 2.80m)

BEDROOM 2

11'7" x 9'2" (3.55m x 2.80m)

**BEDROOM 3** 

7'10" x 7'4" (2.41m x 2.26m)

**BATHROOM** 

GROUND FLOOR 1ST FLOOR

Whits every attempt has been made to ensure the accuracy of the floorpian contained here, measurements of doors, windows, norms and any other items are appointment and no responsibility to state fire on any error, omission or mis-statement. This plan is for likestraking purposes only and should be used as such by any prospective purchaser. The services, systems and applicances shown have note been lasted and no guarantee as to their operatility or efficiency can be given.