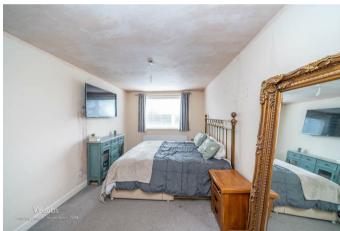

13'5" x 7'10" (4.108 x 2.402)

**LANDING** 

BEDROOM 1

17'0" x 9'2" (5.19m x 2.80m)

BEDROOM 2

11'7" x 9'2" (3.55m x 2.80m)

**BEDROOM 3** 

7'10" x 7'4" (2.41m x 2.26m)