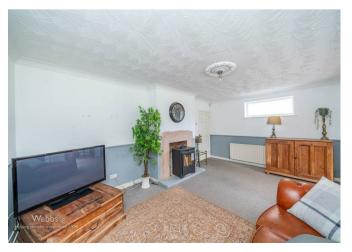

In brief consisting of a side entrance porch and entrance hallway, the rear of the property boasts a large open plan living area with a modern refitted kitchen, dining area and a lounge, two further reception rooms at the front of the property have a versatility of uses.

## **Rooms and Dimensions**

**PORCH** 

**HALLWAY** 

OPEN PLAN REFITTED KITCHEN, LOUNGE AND DINING ROOM

21'5" max x 17'6" (6.55m max x 5.34m)

SITTING ROOM

13'7" x 9'2" (4.16 x 2.81)

RECEPTION ROOM (CONVERTED GARAGE)