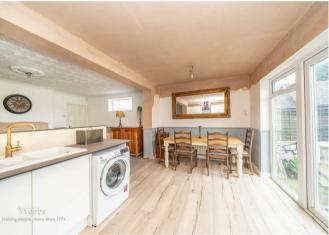

In brief consisting of a side entrance porch and entrance hallway, the rear of the property boasts a large open plan living area with a modern refitted kitchen, dining area and a lounge, two further reception rooms at the front of the property have a versatility of uses.

## **Rooms and Dimensions**

**PORCH** 

**HALLWAY** 

OPEN PLAN REFITTED KITCHEN, LOUNGE AND DINING ROOM

21'5" max x 17'6" (6.55m max x 5.34m)

SITTING ROOM

13'7" x 9'2" (4.16 x 2.81)

RECEPTION ROOM (CONVERTED GARAGE)