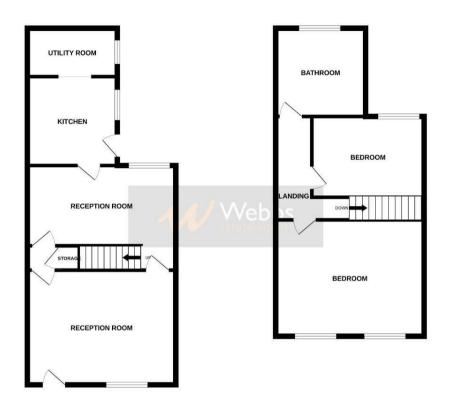

## **Rooms and Dimensions**

**Front Reception Room** 

14'11" x 8'11" (4.57m x 2.72m)

**Rear Reception Room** 

11'0" x 14'11" (3.36m x 4.57m)

Kitchen

8'2" x 9'10" (2.49m x 3.01m)

**Utility Area** 

4'11" x 8'2" (1.51m x 2.49m)

**Bedroom One** 

14'11" x 8'10" (4.57m x 2.71)

**Bedroom Two** 

10'10" x 11'1" (3.31m x 3.39m)

**Bathroom** 

7'11" x 9'10" (2.42m x 3.02m)

Enclosed Rear Yard with Gated Access to a Further

GROUND FLOOR 1ST FLOOR

Whilst every attempt has been made to ensure the accuracy of the ficorplan contained here, measurements of above, windows, comiss and any other three are approximate and no responsiblely in labels for any error, emission or mist statement. This plan is for inflament approace only and should be used as such by any prospective purchaser. The environ, systems and applicances shows have not been treated any no guarantee.