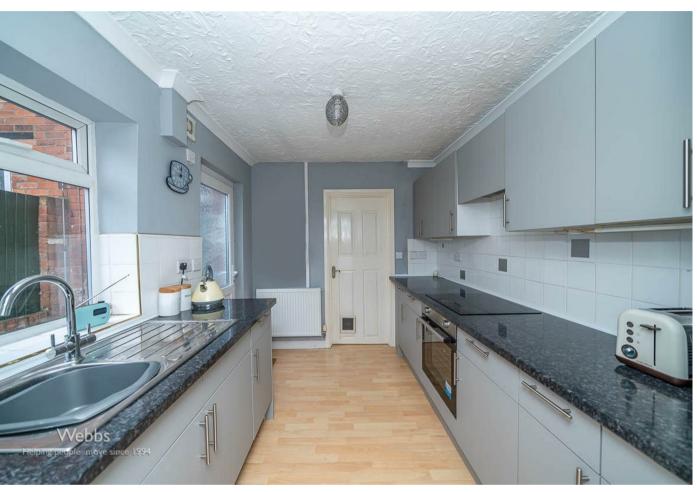

## **Rooms and Dimensions**

**Front Reception Room** 

14'11" x 8'11" (4.57m x 2.72m)

**Rear Reception Room** 

11'0" x 14'11" (3.36m x 4.57m)

Kitchen

8'2" x 9'10" (2.49m x 3.01m)

**Utility Area** 