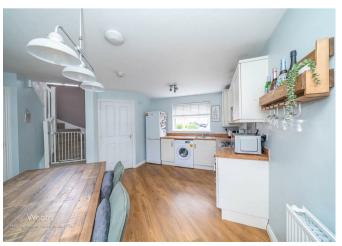

#### ENTRANCE PORCH

ENVIABLE KITCHEN DINER FAMILY ROOM 15'10" x 10'5" (4.85m x 3.20m )