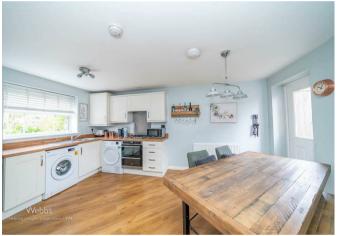

#### ENTRANCE PORCH

ENVIABLE KITCHEN DINER FAMILY ROOM 15'10" x 10'5" (4.85m x 3.20m )