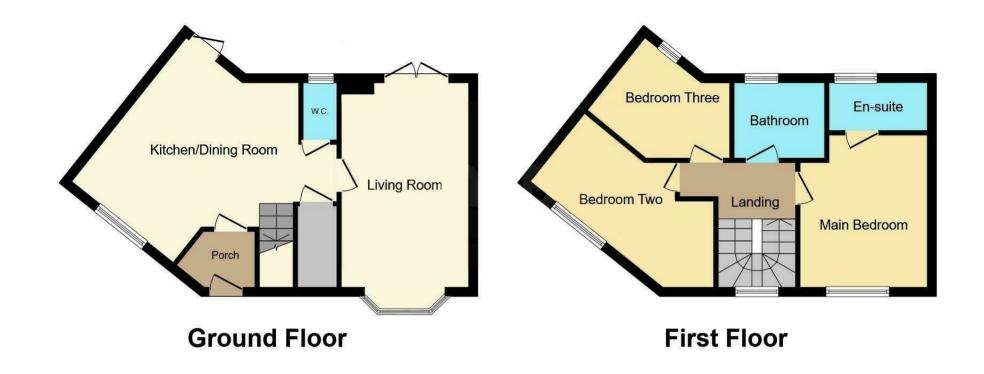

Webbs Estate Agents are delighted to present this detached family home in a popular location, being close to all local amenities, good schools and near Chasewater Country Park. This lovely home briefly comprises an entrance hallway, guest WC, a modern generous kitchen diner with a range if integrated appliances, and dual aspect lounge. To the first floor, the half gallery landing leads to three good-sized bedrooms, a family bathroom and an ensuite shower room to the master bedroom. Externally there is a private driveway to the side and the owners have added a front driveway for extra parking, the landscaped rear garden which is larger than average for this design of home, having UPVC double glazing & Gas central heating throughout, VIEWING ADVISED TO FULLY APPRECIATE THE SIZE AND STANDARD OF THE PROPERTY ON OFFER.

# **Rooms and Dimensions**

#### ENTRANCE PORCH

ENVIABLE KITCHEN DINER FAMILY ROOM 15'10" x 10'5" (4.85m x 3.20m )

### **GUEST WC**

LOUNGE 15'10" x 9'10" (4.85m x 3.02m )

### LANDING

BEDROOM ONE 11'8" x 10'0" (3.56m x 3.07m )

- THREE GENEROUS BEDROOMS
- LARGE KITCHEN DINER AND FAMILY ROOM
- LARGE LOUNGE
- LARGER THAN AVERAGE REAR GARDEN
- VIEWING ADVISED

BEDROOM TWO 11'8" x 7'8" (3.56m x 2.36m )

BEDROOM THREE 7'10" x 6'7" (2.39m x 2.03m )

FRONT AND SIDE DRIVEWAY

LANDSCAPED REAR GARDEN

Webbs Estate Agents - endeavour to maintain accurate depictions of properties in Virtual Tours, Floor Plans and descriptions, however, these are intended only as a guide and purchasers must satisfy themselves by personal inspection.